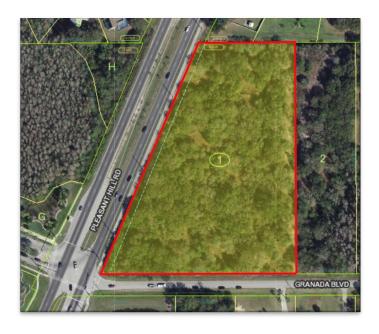

## PRIME DEVELOPMENT OPPORTUNITY!

Great opportunity to develop on a signalized corner. This lot is located on the corner of Granada Blvd and Pleasant Hill Rd and has almost 6 acres of land for development and is ideally suited for MDR development. The Pleasant Hill Rd corridor is a major thoroughfare for commuters between Osceola and Polk County as well as between Poinciana and Kissimmee. This corridor has an AADT of 40,000+ cars per day and a growing population seeking residential housing in Osceola County.