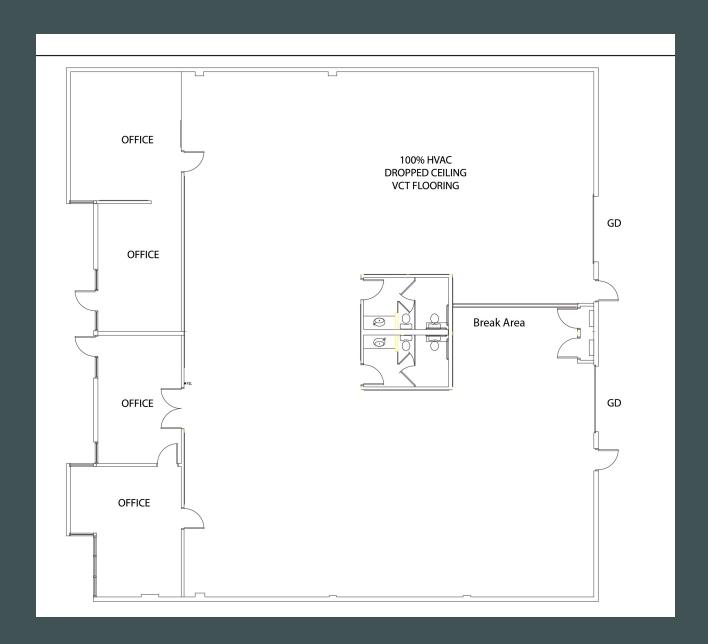

# Floor Plan

© 2024 CBRE, Inc. All rights reserved. This information has been obtained from sources believed reliable, but has not been verified for accuracy or completeness. You should conduct a careful, independent investigation of the property and verify all information. Any reliance on this information is solely at your own risk. CBRE and the CBRE logo are service marks of CBRE, Inc. All other marks displayed on this document are the property of their respective owners, and the use of such logos does not imply any affiliation with or endorsement of CBRE. Photos herein are the property of their respective owners. Use of these images without the express written consent of the owner is prohibited.

## **Property Highlights**

- + ±6,400 SF Building
- + 100% Dropped Ceiling HVAC
- + 15% Office, 85% R&D/Manufacturing
- + Two (2) 200 Amps, 3 Phase Electrical Services (Buyer to verify)
- + Two (2) 10' x 12' Grade Doors
- + ADA Comliant Restrooms
- + Located in High-Image Koll Oakmead Business Park