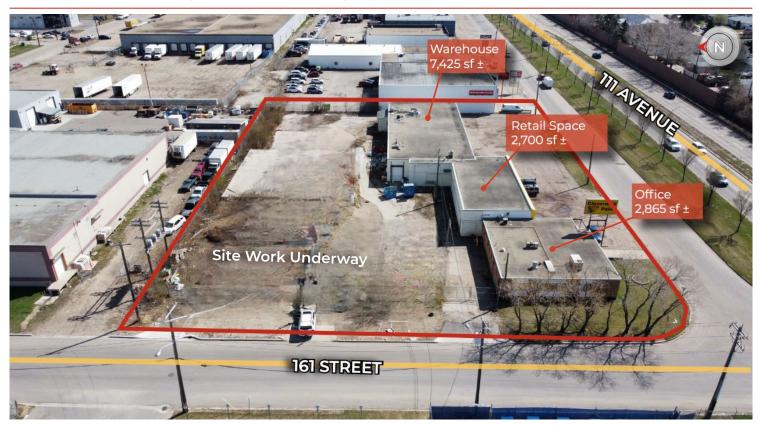

# **SITE PLAN** (exact layout to be confirmed by buyer)

**T** 780.448.0800 **F** 780.426.3007 #201, 9038 51 Avenue NW Edmonton, AB T6E 5X4

290' ± (wide) x 230' ± (deep)

**BUILDING SIZE** Warehouse: 7,425 sq ft ±

> Retail: 2,700 sq ft ± Office: 2,865 sq ft ± Total: 12,990 sq ft ±

YEAR BUILT 1959 ± and 1972 ±

SITE COVERAGE 19% +

**RATIO** 

YARD Fenced, gated with drains, asphalt

## **BUILDING DETAILS**

|                     | RETAIL           | OFFICE      | WAREHOUSE                                        |
|---------------------|------------------|-------------|--------------------------------------------------|
| BUILDING<br>AREA ±  | 2,700 sq ft      | 2,865 sq ft | 7,425 sq ft                                      |
| CEILING<br>HEIGHTS  | 10' 11" ±        | 8' 3" ±     | 12' 7" ± under truss                             |
| HEATING/<br>COOLING | Forced air & A/C | HVAC        | Suspended gas                                    |
| LIGHTING            | Fluorescent      | Fluorescent | Fluorescent                                      |
| LOADING             |                  |             | (1) 10' high x 8' wide<br>(1) 10' high x 7' wide |