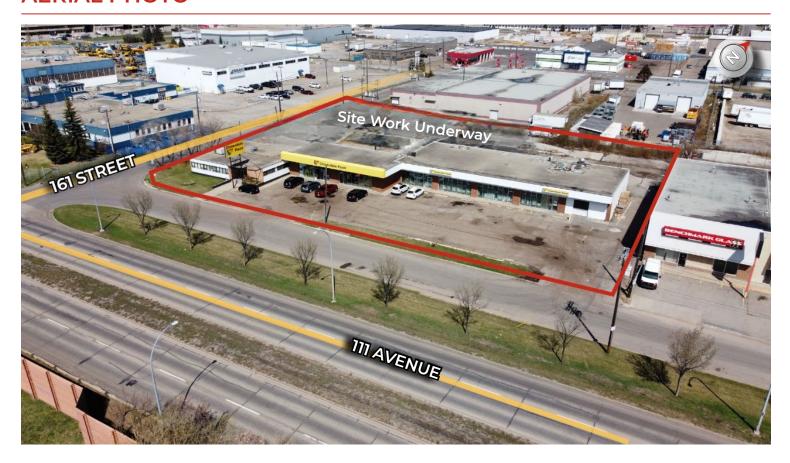

**BUILDING DETAILS**

|                     | RETAIL           | OFFICE      | WAREHOUSE                                        |
|---------------------|------------------|-------------|--------------------------------------------------|
| BUILDING<br>AREA ±  | 2,700 sq ft      | 2,865 sq ft | 7,425 sq ft                                      |
| CEILING<br>HEIGHTS  | 10' 11" ±        | 8' 3" ±     | 12' 7" ± under truss                             |
| HEATING/<br>COOLING | Forced air & A/C | HVAC        | Suspended gas                                    |
| LIGHTING            | Fluorescent      | Fluorescent | Fluorescent                                      |
| LOADING             |                  |             | (1) 10' high x 8' wide<br>(1) 10' high x 7' wide |

## **AERIAL PHOTO**





# **SITE PLAN** (exact layout to be confirmed by buyer)







**T** 780.448.0800 **F** 780.426.3007 #201, 9038 51 Avenue NW Edmonton, AB T6E 5X4

## **REGIONAL MAP**



# **LOCAL MAP**





**T** 780.448.0800 **F** 780.426.3007 #201, 9038 51 Avenue NW Edmonton, AB T6E 5X4

#### ABOUT ROYAL PARK REALTY



- We've been in business since 1975
- · We service the greater Edmonton area
- · Two offices Edmonton and Nisku
- Over 10 professional associates representing a diverse cross section of market expertise
- Commercial real estate only. We have tremendous experience with industrial, land, office and retail real estate
- We're in business for the long term our brand and reputation are paramount to us and we serve our clients accordingly

# THOMAS BRAUN Partner/Associate, MBA - BIO



Thom