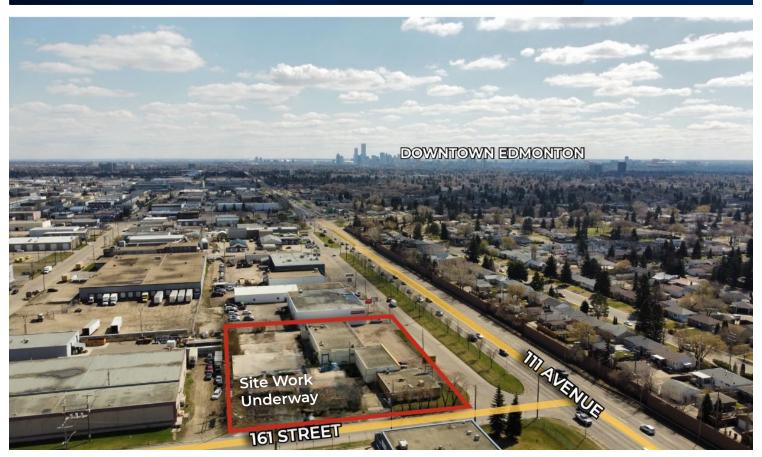

## **AERIAL PHOTO**

#### **HIGHLIGHTS**

- 12,990 sq ft ± of retail/warehouse/office on a 1.6 acre ± parcel of land
- Corner property fronting 111 Avenue with exposure to 24,200 vehicles per day, near Princess Auto (City of Edmonton, 2022)
- List price \$2,720,000.00

#### **PROPERTY DETAILS**

**ADDRESS** 15840 111 Avenue NW, Edmonton, AB

LEGAL DESCRIPTION Plan: 987KS; Block: 2; Lots: 1 and 2

ZONING IM (Medium Industrial)

Sheffield Industrial **NEIGHBOURHOOD** 

SITE SIZE 1.604 acres ±