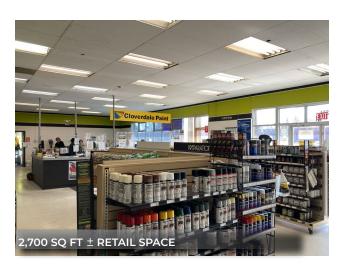

290' ± (wide) x 230' ± (deep)

**BUILDING SIZE** Warehouse: 7,425 sq ft ±

> Retail: 2,700 sq ft ± Office: 2,865 sq ft ± Total: 12,990 sq ft ±

YEAR BUILT 1959 ± and 1972 ±

SITE COVERAGE 19% +

**RATIO** 

YARD Fenced, gated with drains, asphalt

## **BUILDING DETAILS**

|                     | RETAIL           | OFFICE      | WAREHOUSE                                        |
|---------------------|------------------|-------------|--------------------------------------------------|
| BUILDING<br>AREA ±  | 2,700 sq ft      | 2,865 sq ft | 7,425 sq ft                                      |
| CEILING<br>HEIGHTS  | 10' 11" ±        | 8' 3" ±     | 12' 7" ± under truss                             |
| HEATING/<br>COOLING | Forced air & A/C | HVAC        | Suspended gas                                    |
| LIGHTING            | Fluorescent      | Fluorescent | Fluorescent                                      |
| LOADING             |                  |             | (1) 10' high x 8' wide<br>(1) 10' high x 7' wide |