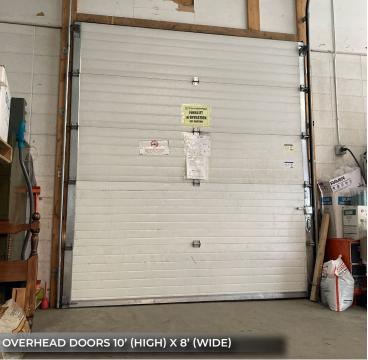

## **BUILDING DETAILS**

|                     | RETAIL           | OFFICE      | WAREHOUSE                                        |
|---------------------|------------------|-------------|--------------------------------------------------|
| BUILDING<br>AREA ±  | 2,700 sq ft      | 2,865 sq ft | 7,425 sq ft                                      |
| CEILING<br>HEIGHTS  | 10' 11" ±        | 8' 3" ±     | 12' 7" ± under truss                             |
| HEATING/<br>COOLING | Forced air & A/C | HVAC        | Suspended gas                                    |
| LIGHTING            | Fluorescent      | Fluorescent | Fluorescent                                      |
| LOADING             |                  |             | (1) 10' high x 8' wide<br>(1) 10' high x 7' wide |