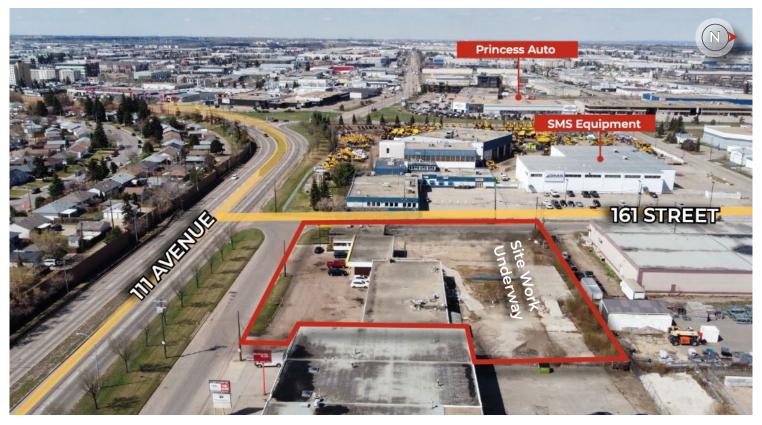

# **LOCAL MAP**

**T** 780.448.0800 **F** 780.426.3007 #201, 9038 51 Avenue NW Edmonton, AB T6E 5X4

#### **HIGHLIGHTS**

- 12,990 sq ft ± of retail/warehouse/office on a 1.6 acre ± parcel of land
- Corner property fronting 111 Avenue with exposure to 24,200 vehicles per day, near Princess Auto (City of Edmonton, 2022)
- List price \$2,720,000.00