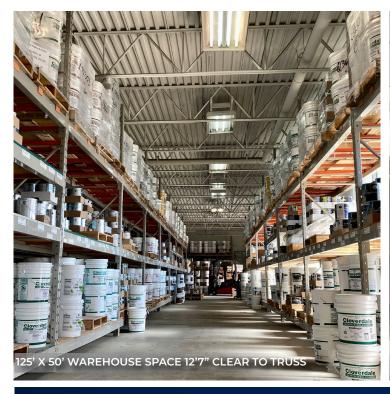

290' ± (wide) x 230' ± (deep)

**BUILDING SIZE** Warehouse: 7,425 sq ft ±

> Retail: 2,700 sq ft ± Office: 2,865 sq ft ± Total: 12,990 sq ft ±

YEAR BUILT 1959 ± and 1972 ±

SITE COVERAGE 19% +

**RATIO** 

YARD Fenced, gated with drains, asphalt

## **BUILDING DETAILS**

|                     | RETAIL           | OFFICE      | WAREHOUSE                                        |
|---------------------|------------------|-------------|--------------------------------------------------|
| BUILDING<br>AREA ±  | 2,700 sq ft      | 2,865 sq ft | 7,425 sq ft                                      |
| CEILING<br>HEIGHTS  | 10' 11" ±        | 8' 3" ±     | 12' 7" ± under truss                             |
| HEATING/<br>COOLING | Forced air & A/C | HVAC        | Suspended gas                                    |
| LIGHTING            | Fluorescent      | Fluorescent | Fluorescent                                      |
| LOADING             |                  |             | (1) 10' high x 8' wide<br>(1) 10' high x 7' wide |