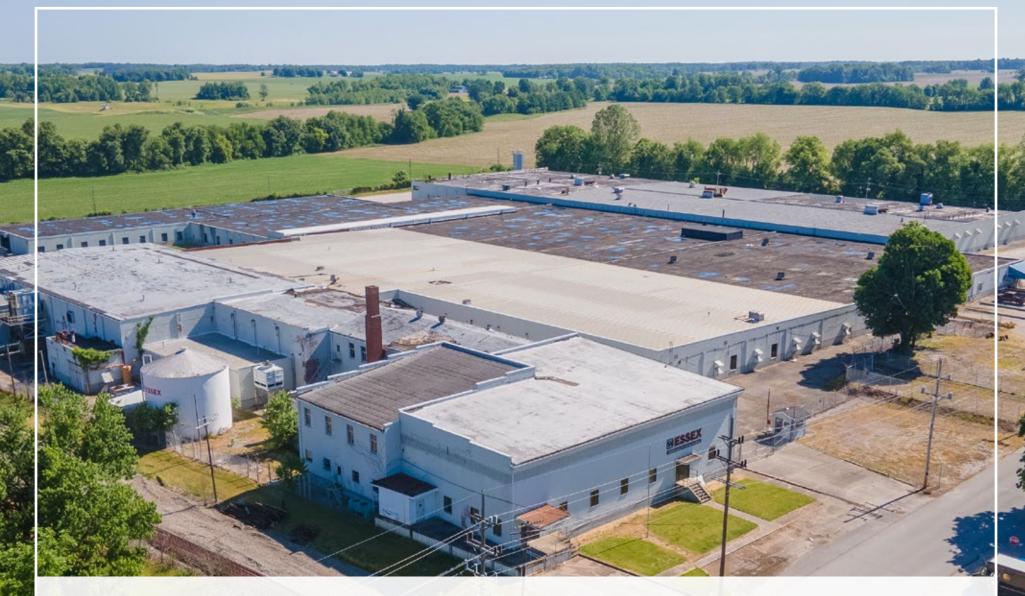

# FOR SALE OR LEASE322,498 SF190 E POLK STORLEANS, IN

PHOENIX INVESTORS Opportunity. Execution. Value Creation.

## **PROPERTY DETAILS** 190 E POLK ST | ORLEANS, IN

| AVAILABLE SPACE  | 322,498 SF                                                                                                                            |
|------------------|---------------------------------------------------------------------------------------------------------------------------------------|
| WAREHOUSE SPACE  | 297,399 SF                                                                                                                            |
| OFFICE SPACE     | 25,099 SF                                                                                                                             |
| DOCK DOORS       | 10                                                                                                                                    |
| DRIVE-IN DOORS   | 6                                                                                                                                     |
| CLEAR HEIGHT     | 14' - 18' 6"                                                                                                                          |
| ROOF             | ТРО                                                                                                                                   |
| WALLS            | Steel & Masonry                                                                                                                       |
| FLOORS           | 6" Reinforced Concrete                                                                                                                |
| YEAR BUILT       | 1900+                                                                                                                                 |
| YEAR RENOVATED   | In Process                                                                                                                            |
| FIRE SUPPRESSION | Wet                                                                                                                                   |
| LIGHTING         | LED                                                                                                                                   |
| POWER            | 8,000a/277 - 480v                                                                                                                     |
| LAND AREA        | 28.46 Acres                                                                                                                           |
| ZONING           | I-2: Heavy Industrial District                                                                                                        |
| PARCEL ID        | 59-02-30-200-10.000-010   59-02-30-200-026.000-10<br>59-02-30-200-027.000-010   59-02-30-241-003.000-<br>010 59-02-30-241-004.000-010 |
| RAIL ACCESS      | Potential Railroad Access Serviced by CSX                                                                                             |
| OPEX ESTIMATE    | \$0.45/SF                                                                                                                             |