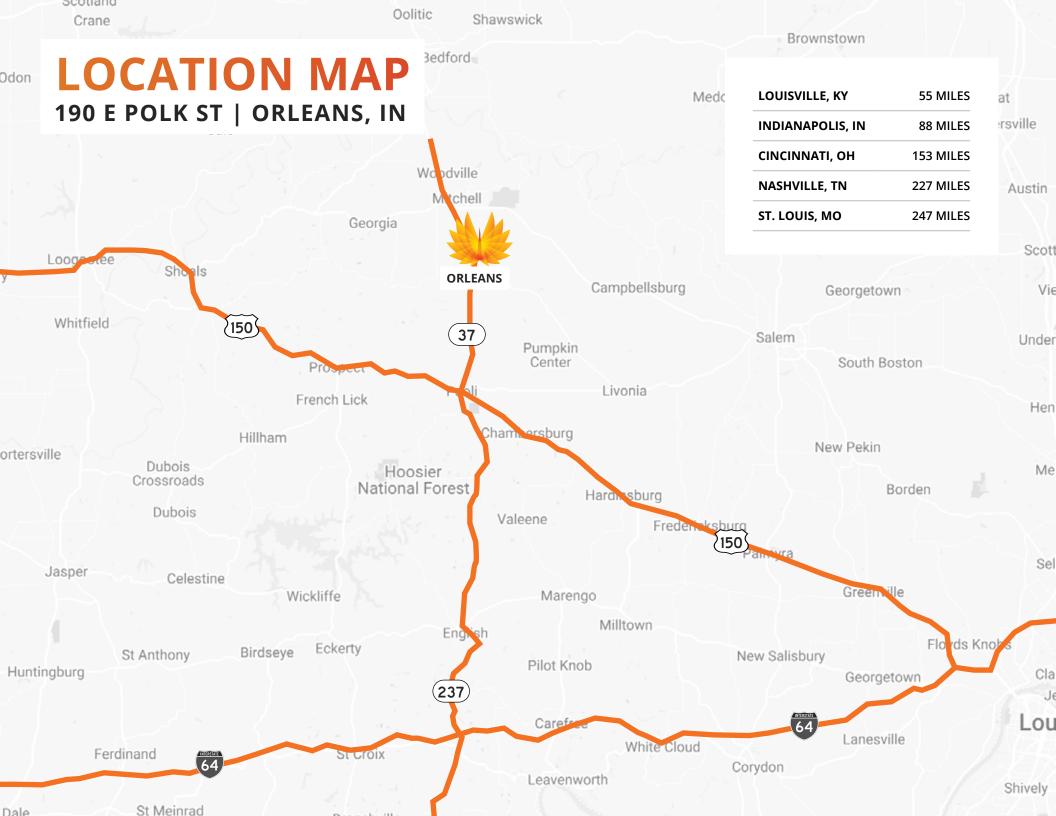

## **PROPERTY DETAILS** 190 E POLK ST | ORLEANS, IN

| AVAILABLE SPACE  | 322,498 SF                                                                                                                            |
|------------------|---------------------------------------------------------------------------------------------------------------------------------------|
| WAREHOUSE SPACE  | 297,399 SF                                                                                                                            |
| OFFICE SPACE     | 25,099 SF                                                                                                                             |
| DOCK DOORS       | 10                                                                                                                                    |
| DRIVE-IN DOORS   | 6                                                                                                                                     |
| CLEAR HEIGHT     | 14' - 18' 6"                                                                                                                          |
| ROOF             | ТРО                                                                                                                                   |
| WALLS            | Steel & Masonry                                                                                                                       |
| FLOORS           | 6" Reinforced Concrete                                                                                                                |
| YEAR BUILT       | 1900+                                                                                                                                 |
| YEAR RENOVATED   | In Process                                                                                                                            |
| FIRE SUPPRESSION | Wet                                                                                                                                   |
| LIGHTING         | LED                                                                                                                                   |
| POWER            | 8,000a/277 - 480v                                                                                                                     |
| LAND AREA        | 28.46 Acres                                                                                                                           |
| ZONING           | I-2: Heavy Industrial District                                                                                                        |
| PARCEL ID        | 59-02-30-200-10.000-010   59-02-30-200-026.000-10<br>59-02-30-200-027.000-010   59-02-30-241-003.000-<br>010 59-02-30-241-004.000-010 |
| RAIL ACCESS      | Potential Railroad Access Serviced by CSX                                                                                             |
| OPEX ESTIMATE    | \$0.45/SF                                                                                                                             |