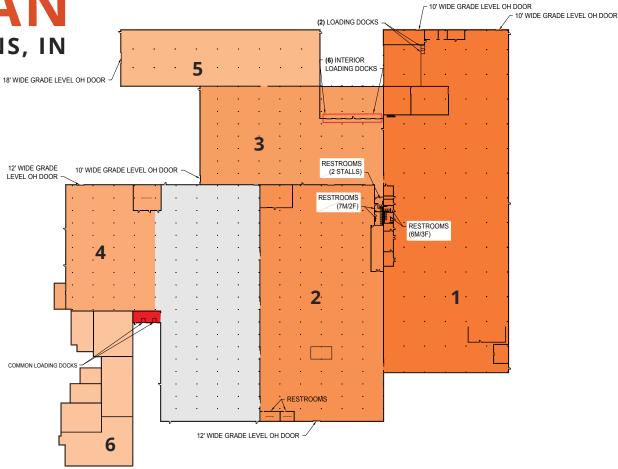

## FLOOR PLAN 190 E POLK ST | ORLEANS, IN

| NUMBER | SPACE<br>DESIGNATION                   | COLUMN<br>SPACING | CLEAR HEIGHT    | OH DOORS | DOCKS | SQUARE FEET |
|--------|----------------------------------------|-------------------|-----------------|----------|-------|-------------|
| 1      | AVAILABLE<br>WAREHOUSE                 | 33' x 40'         | 17' 6" - 18' 6" | 2        | 2     | 112,349 SF  |
| 2      | AVAILABLE<br>WAREHOUSE                 | 20' x 33' 6"      | 14′             | 1        | 0     | 76,100 SF   |
| 3      | AVAILABLE<br>WAREHOUSE                 | 20' x 33' 6"      | 14′             | 1        | 6     | 47,592 SF   |
| 4      | AVAILABLE<br>WAREHOUSE                 | 20' x 33' 6"      | 14′             | 1        | 2     | 31,750 SF   |
| 5      | AVAILABLE<br>WAREHOUSE                 | 30' x 34'         | 14′             | 1        | 0     | 29,608 SF   |
| 6      | AVAILABLE<br>DECOMMISSIONED<br>OFFICES | N/A               | N/A             | N/A      | N/A   | 25,099 SF   |
| TOTAL  |                                        |                   |                 | 6        | 10    | 322,498 SF  |