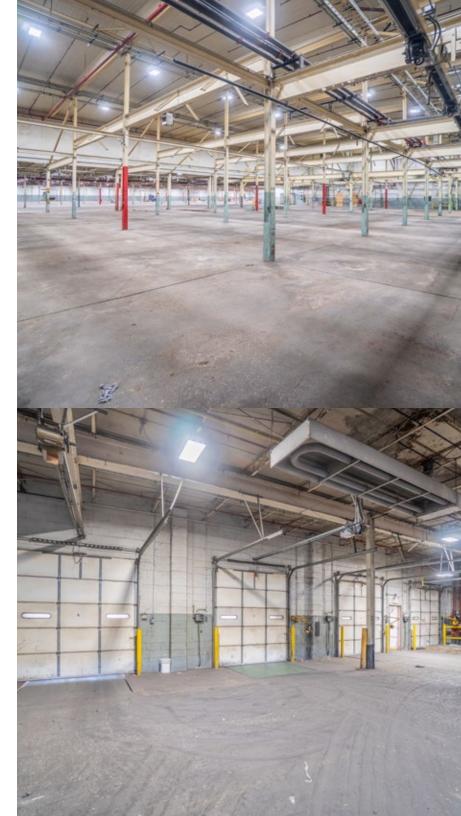

## **PROPERTY DETAILS** 190 E POLK ST | ORLEANS, IN

| AVAILABLE SPACE  | 322,498 SF                                                                                                                            |
|------------------|---------------------------------------------------------------------------------------------------------------------------------------|
| WAREHOUSE SPACE  | 297,399 SF                                                                                                                            |
| OFFICE SPACE     | 25,099 SF                                                                                                                             |
| DOCK DOORS       | 10                                                                                                                                    |
| DRIVE-IN DOORS   | 6                                                                                                                                     |
| CLEAR HEIGHT     | 14' - 18' 6"                                                                                                                          |
| ROOF             | ТРО                                                                                                                                   |
| WALLS            | Steel & Masonry                                                                                                                       |
| FLOORS           | 6" Reinforced Concrete                                                                                                                |
| YEAR BUILT       | 1900+                                                                                                                                 |
| YEAR RENOVATED   | In Process                                                                                                                            |
| FIRE SUPPRESSION | Wet                                                                                                                                   |
| LIGHTING         | LED                                                                                                                                   |
| POWER            | 8,000a/277 - 480v                                                                                                                     |
| LAND AREA        | 28.46 Acres                                                                                                                           |
| ZONING           | I-2: Heavy Industrial District                                                                                                        |
| PARCEL ID        | 59-02-30-200-10.000-010   59-02-30-200-026.000-10<br>59-02-30-200-027.000-010   59-02-30-241-003.000-<br>010 59-02-30-241-004.000-010 |
| RAIL ACCESS      | Potential Railroad Access Serviced by CSX                                                                                             |
| OPEX ESTIMATE    | \$0.45/SF                                                                                                                             |

#### **VIEW MATTERPORT WALK-THROUGH**