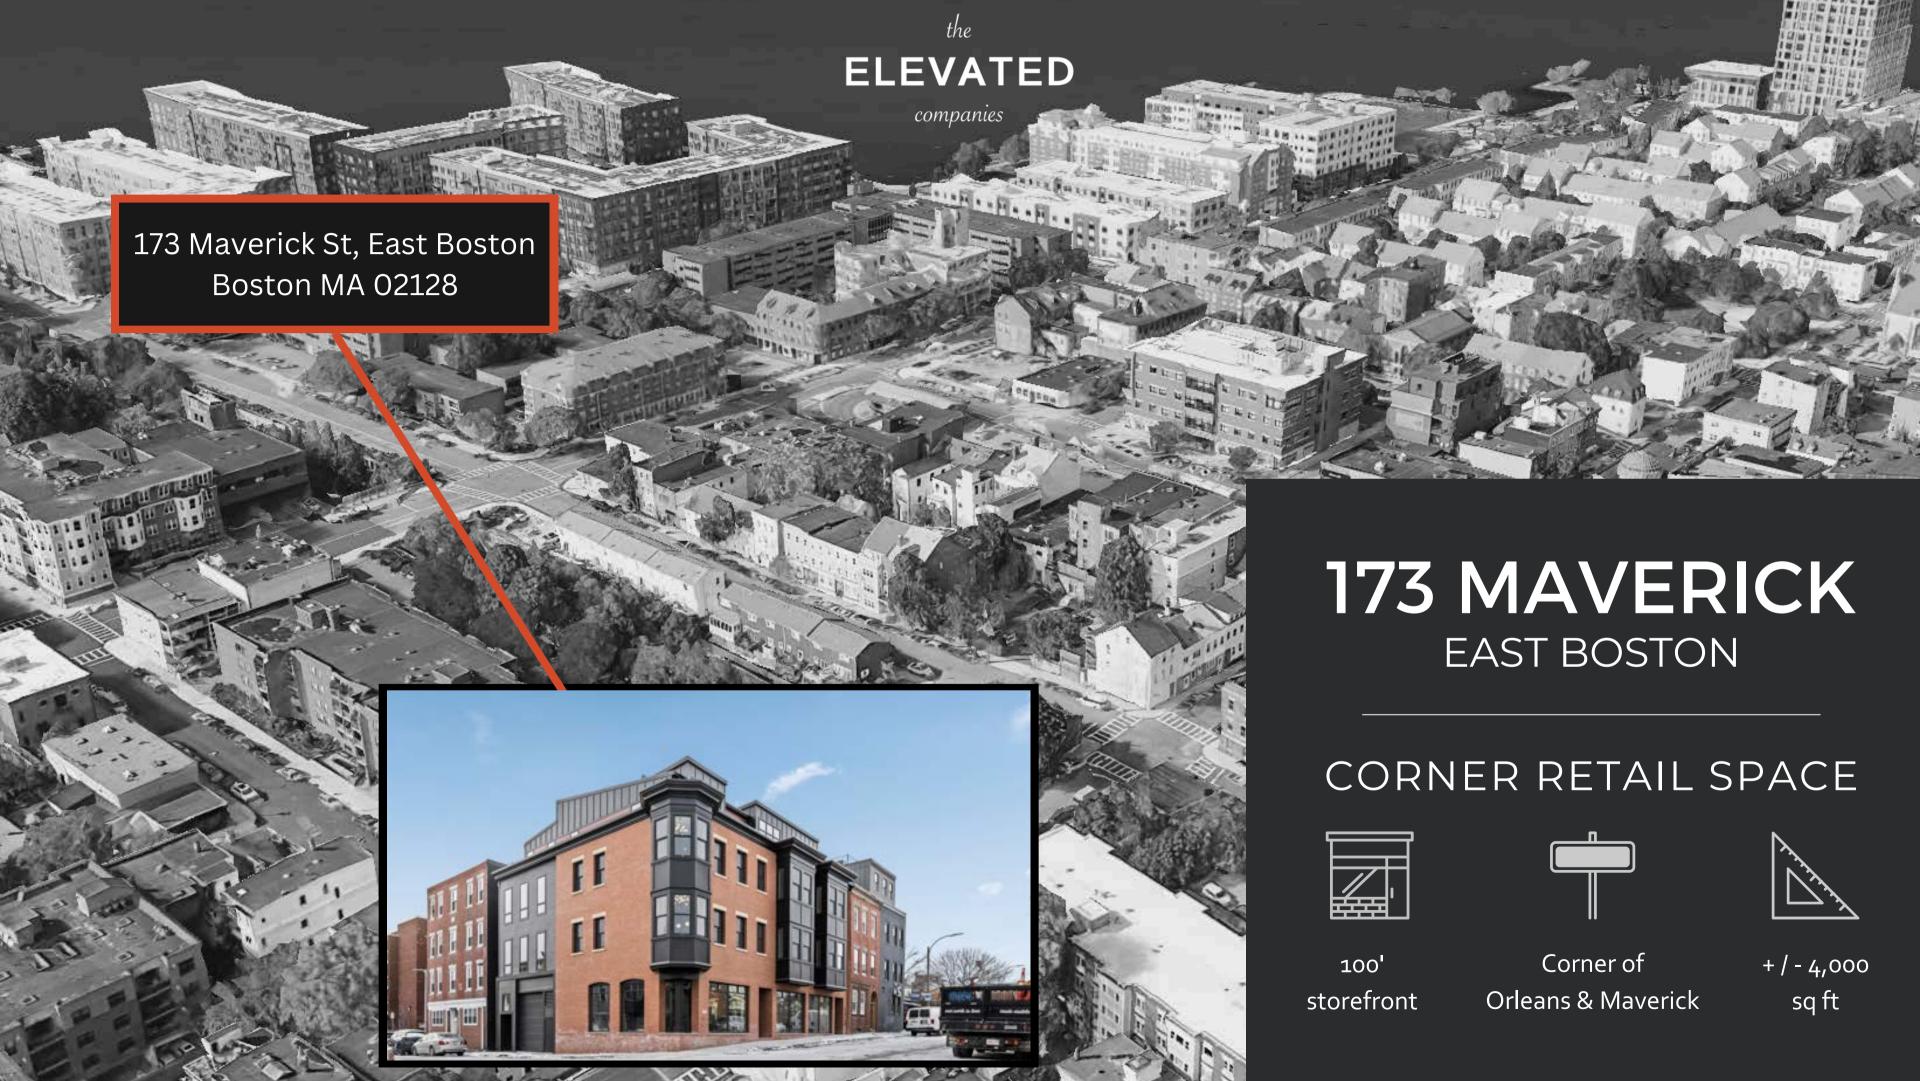

## THE OPPORTUNITY

- Located in the heart of Maverick Square
- Across the street from the Blue Line
- Redevelopment of prominent corner
- Adjacent to 100s of new residential units
- Prime retail space 12' ceilings