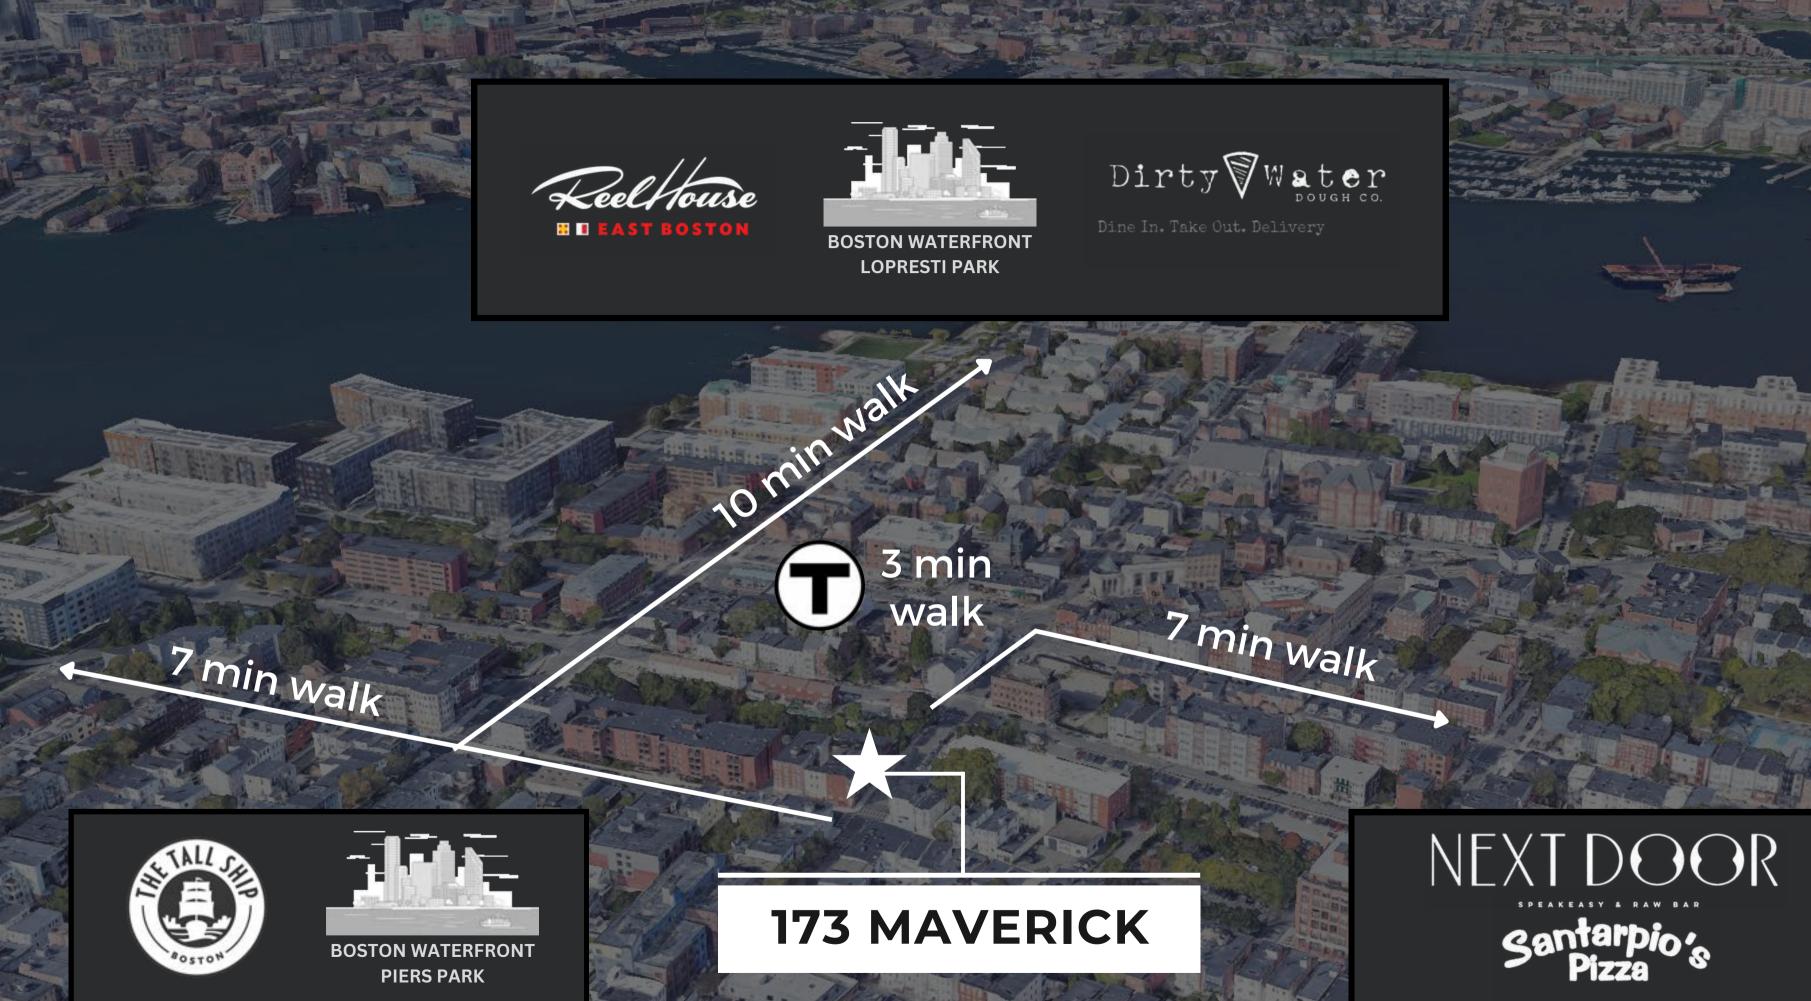

## THE OPPORTUNITY

- Located in the heart of Maverick Square
- Across the street from the Blue Line
- Redevelopment of prominent corner
- Adjacent to 100s of new residential units
- Prime retail space 12' ceilings