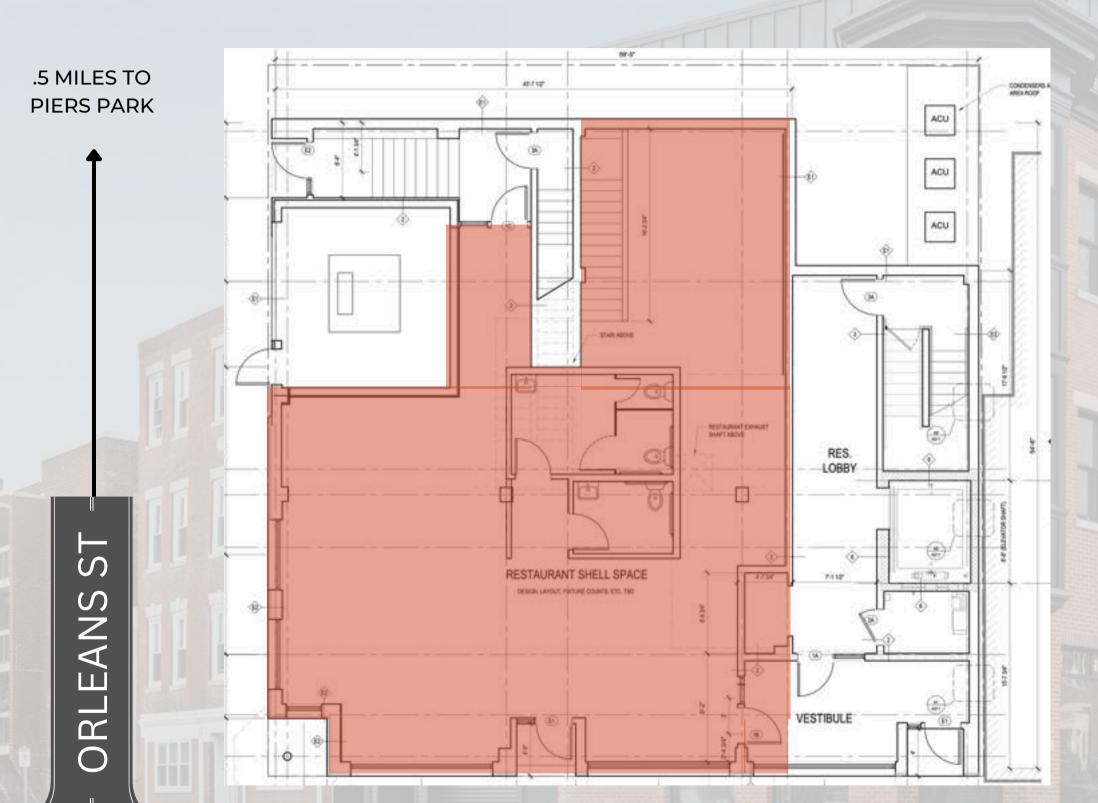

## BASEMENT FLOOR PLAN

+ / - 2,000 SQ FT BASEMENT LEVEL

.5 MILES TO PIERS PARK ST

2 BLOCKS TO MAVERICK SQUARE