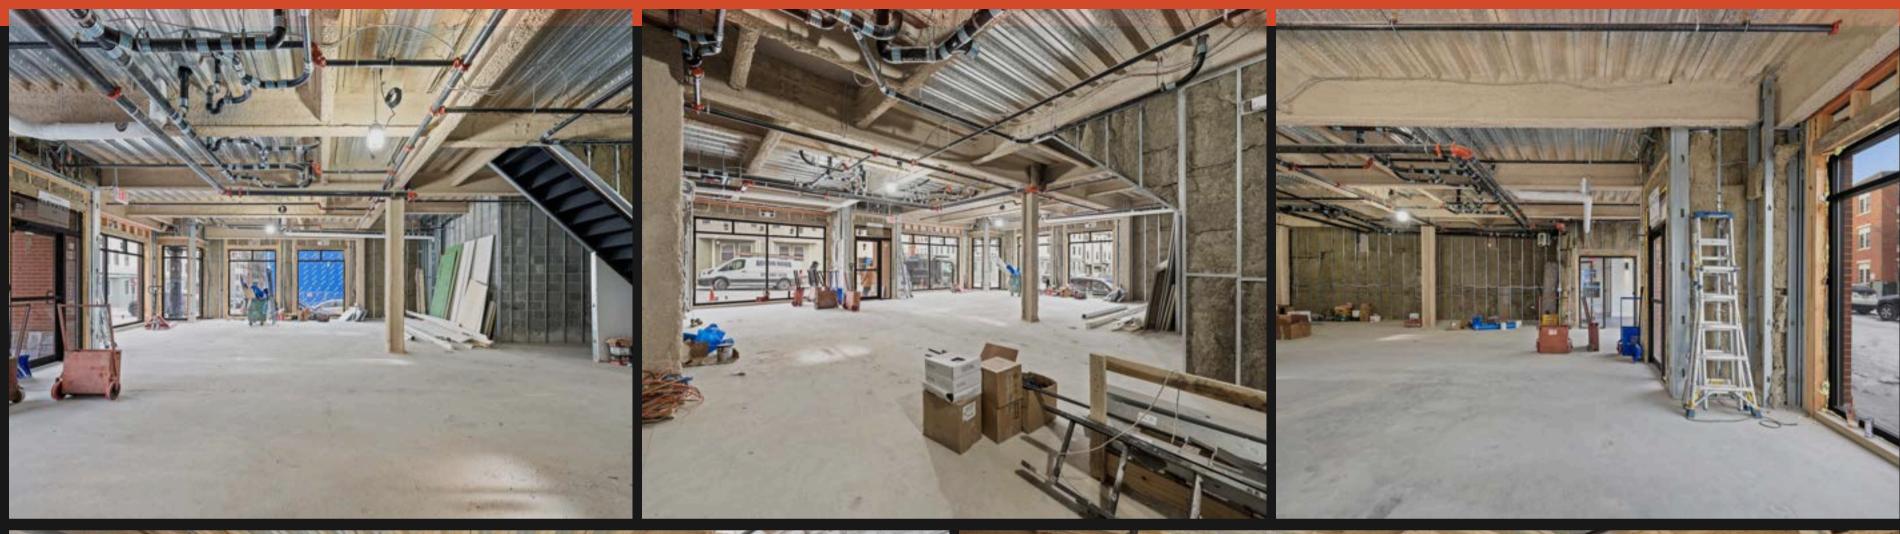

1ST FLOOR PLAN

100 FT TOTAL GROUND LEVEL STOREFRONT

+ / - 2,000 SQ FT STREET LEVEL

2 BLOCKS TO MAVERICK SQUARE

MAVERICK ST