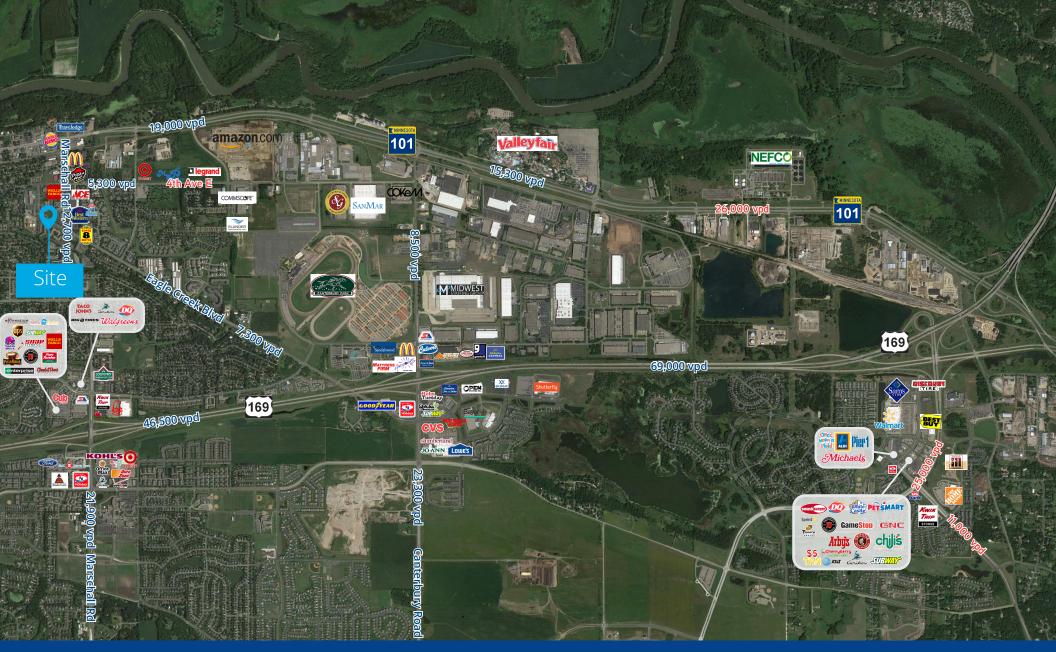

Available

Floor 2: Suite 208: 485 SF

Suite 220: 4,945 SF (Divisible to 2,000 SF)

Net Rental Rates \$15.00 per square foot

Est 2024 CAM/Tax \$9.62 per square foot

Traffic Counts Marschall Rd: 12,700 vpd Eagle Creek Blvd: 7,300 vpd

CR 101: 19,000 vpd