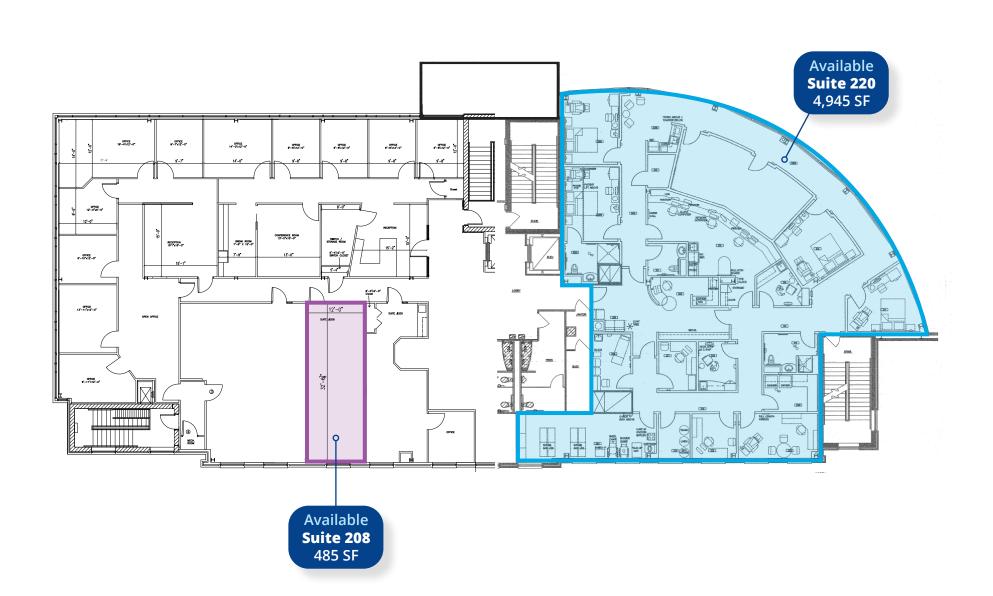

Available

Floor 2: Suite 208: 485 SF

Suite 220: 4,945 SF (Divisible to 2,000 SF)

Net Rental Rates \$15.00 per square foot

Est 2024 CAM/Tax \$9.62 per square foot

Traffic Counts Marschall Rd: 12,700 vpd Eagle Creek Blvd: 7,300 vpd

## Floor Plan | 2<sup>nd</sup> Floor