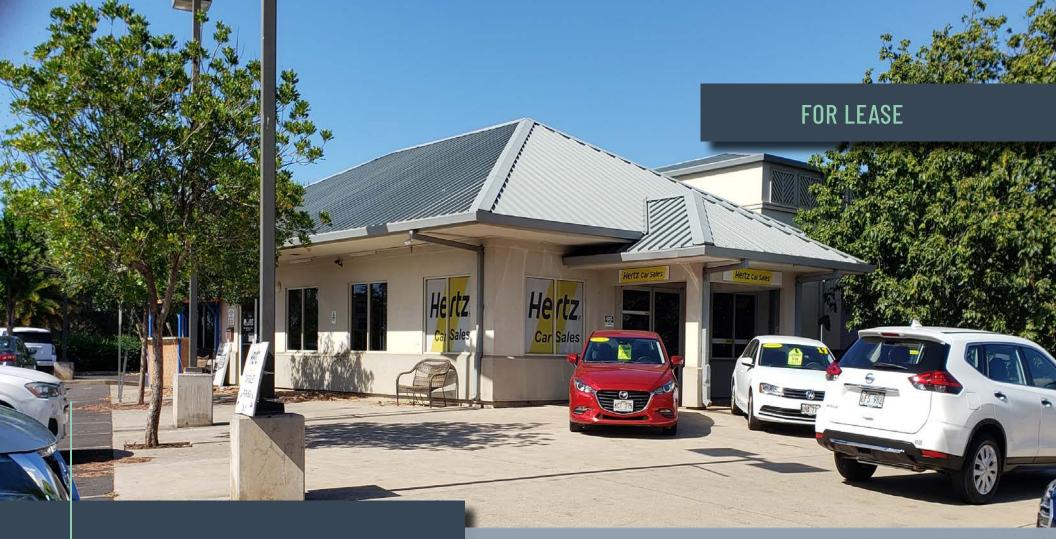

# **405** Kele Street

Maui | Kahului, HI 96732

### **Property Description**

A rare opportunity to lease space for automotive and other uses in the core of Central Maui. Located less than four minutes from Kahului Airport, and close to other landmarks including Kahului Harbor, Costco and the Kahului core business area, the property has exposure from Haleakala Highway and Kele Street.

405 Kele features a showroom, repair area, ample parking, and vehicle storage area. With M-2, Heavy Industrial zoning, allows for a broad range of uses including retail, office, medical and industrial.