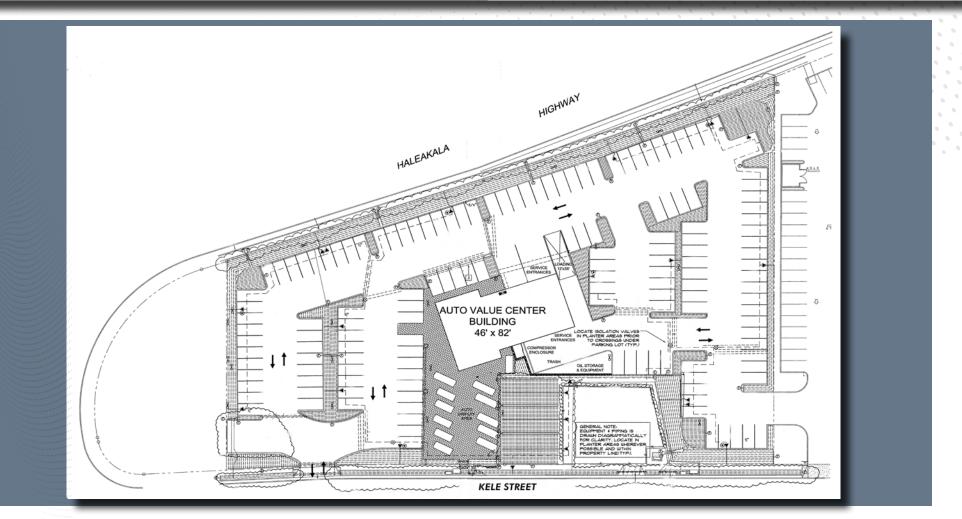

#### PROPERTY DETAILS

| Area Size: | Land Area: 77,145 SF<br>Building Area: 4,100 SF |
|------------|-------------------------------------------------|
| Term:      | Negotiable (long term available)                |
| Base Rent: | Negotiable                                      |
| RP Taxes:  | \$2,284.85/month billed semi-annually           |

#### FEATURES

- Excellent highway exposure
- Superb location
- Abundant parking
- Built in 2006
- Showroom
- Excellent Ingress/Egress
- High quality construction

405 KELE STREET KAHULUI, HAWAII 96732