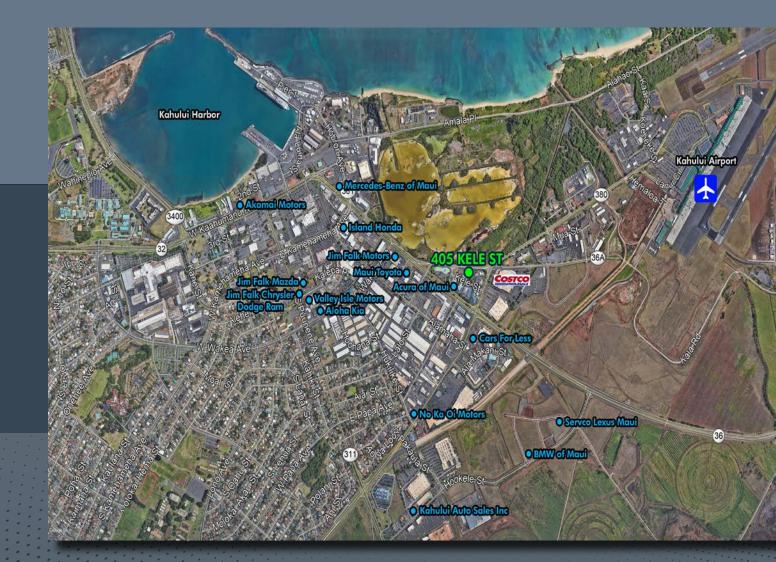

### **Property Description**

A rare opportunity to lease space for automotive and other uses in the core of Central Maui. Located less than four minutes from Kahului Airport, and close to other landmarks including Kahului Harbor, Costco and the Kahului core business area, the property has exposure from Haleakala Highway and Kele Street.