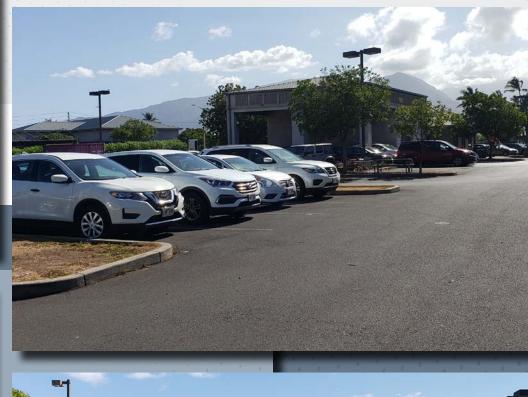

405 Kele features a showroom, repair area, ample parking, and vehicle storage area. With M-2, Heavy Industrial zoning, allows for a broad range of uses including retail, office, medical and industrial.

#### FEATURES

- Excellent highway exposure
- Superb location
- Abundant parking
- Built in 2006
- Showroom
- Excellent Ingress/Egress
- High quality construction

405 KELE STREET KAHULUI, HAWAII 96732