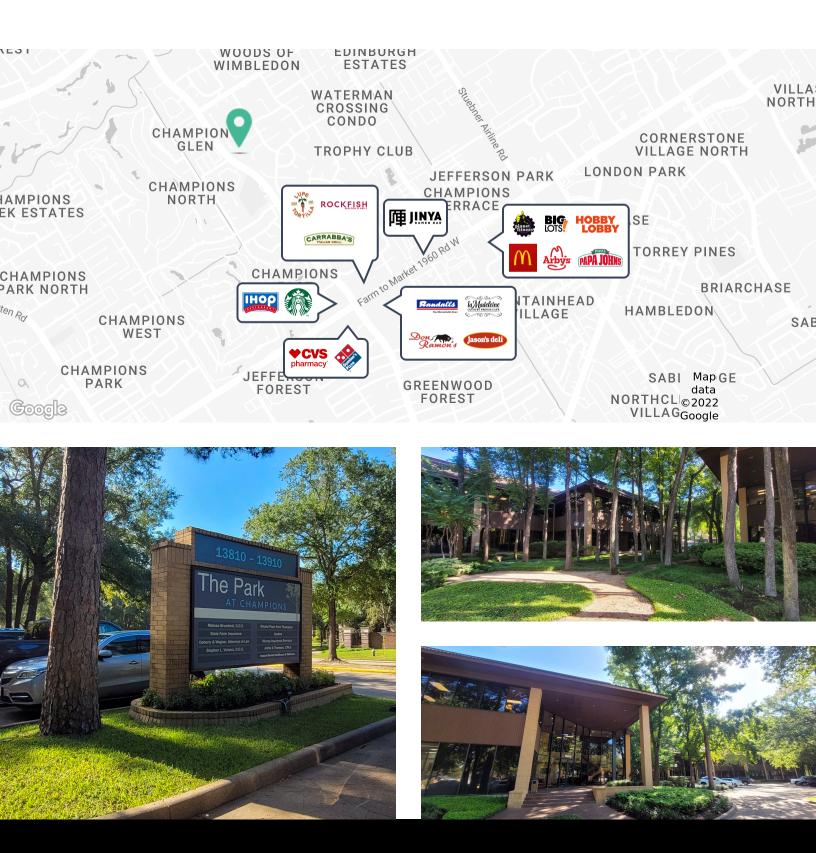

## The Park at Champions I

13910 Champion Forest Dr Houston, TX 77069



## **Summary**

| Lease Rate:    | \$18.00 SF/yr (Full Service) |
|----------------|------------------------------|
| Building Size: | 31,734 SF                    |
| Lot Size:      | 3.15 Acres                   |
| Year Built:    | 1981                         |

| Spaces | Lease Rate    | Space Size |
|--------|---------------|------------|
| 131    | \$18.00 SF/yr | 948 SF     |
| 208    | Negotiable    | 5,684 SF   |
| 212    | \$18.00 SF/yr | 699 SF     |



 Terri Torregrossa

 Get more
 Senior Associate

 D 713 209 5821
 britterri.torregrossa@avisonyoung.com

 4400 Post Oak Pkwy., Suite 1500 | Houston, TX 77027

## The Park at Champions I

## 13910 Champion Forest Dr





<u>Terri Torregrossa</u> Senior Associate D 713 209 5821 terri.torregrossa@avisonyoung.com

Avison Young - Houston | 4400 Post Oak Pkwy., Suite 1500 | Houston, TX 77027 © 2022. Avison Young - Houston. Information contained herein was obtained from sources deemed reliable and, while thought to be correct, have not been verified. Avison Young - Houston does not guarantee the accuracy or completeness of the information presented, nor assumes any responsibility or liability or any errors or omissions therein.