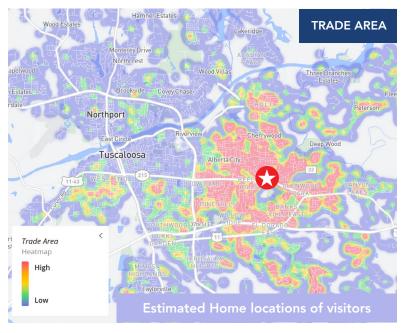

### LOCATED IN ACTIVE RETAIL CORRIDOR NEAR WINN-DIXIE

| 12 MONTH FOOT TRAFFIC DEMOS WITHIN 1000 FT |            |  |
|--------------------------------------------|------------|--|
| Visits                                     | 764K       |  |
| Visitors                                   | 120.4K     |  |
| Visit Frequency                            | 6.34x      |  |
| Avg Dwell Time                             | 25 minutes |  |

764K VISITS \$103K+

AVG HH INCOME

WITHIN 1 MILE

120.4K VISITORS