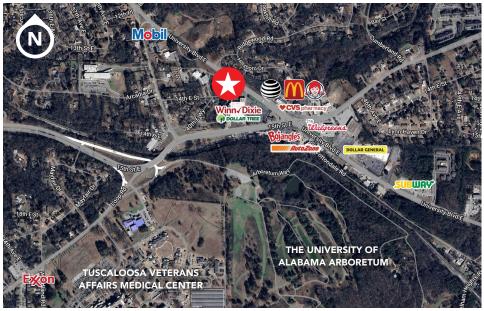

### **NEARBY RETAILERS:**

- Winn-Dixie
- Dollar Tree
- Walgreens
- McDonald's
- \* Wendy's
- Alabama Credit Union and more!

### LOCATED IN ACTIVE RETAIL CORRIDOR NEAR WINN-DIXIE

| 12 MONTH FOOT TRAFFIC DEMOS WITHIN 1000 FT |            |  |
|--------------------------------------------|------------|--|
| Visits                                     | 764K       |  |
| Visitors                                   | 120.4K     |  |
| Visit Frequency                            | 6.34x      |  |
| Avg Dwell Time                             | 25 minutes |  |