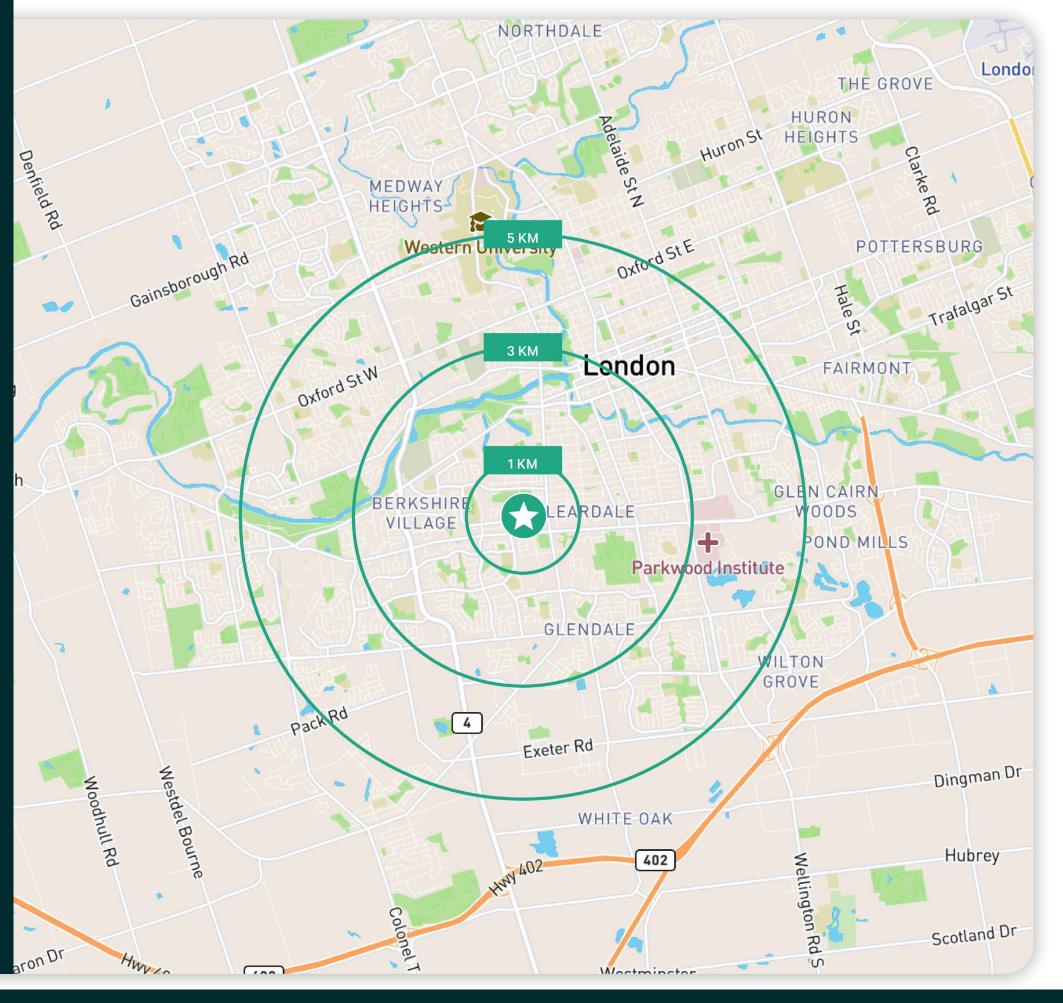

# 2024 DEMOGRAPHIC SNAPSHOT

|                                       | SUBJECT PROPERTY RADIUS |          |          |          |
|---------------------------------------|-------------------------|----------|----------|----------|
|                                       | All Of<br>London        | 0-1 Km   | 0-3 Km   | 0-5 Km   |
| TOTAL<br>POPULATION                   | 618,376                 | 12,702   | 85,991   | 213,018  |
| % POP. CHANGE<br>(2024-2029)          | 9.7%                    | 14.7%    | 8.6%     | 9.6%     |
| AVERAGE<br>HOUSEHOLD<br>INCOME        | \$110,170               | \$85,652 | \$95,690 | \$94,808 |
| TOTAL<br>EXPENDITURE<br>PER HOUSEHOLD | \$119,466               | \$81,391 | \$97,528 | \$97,521 |