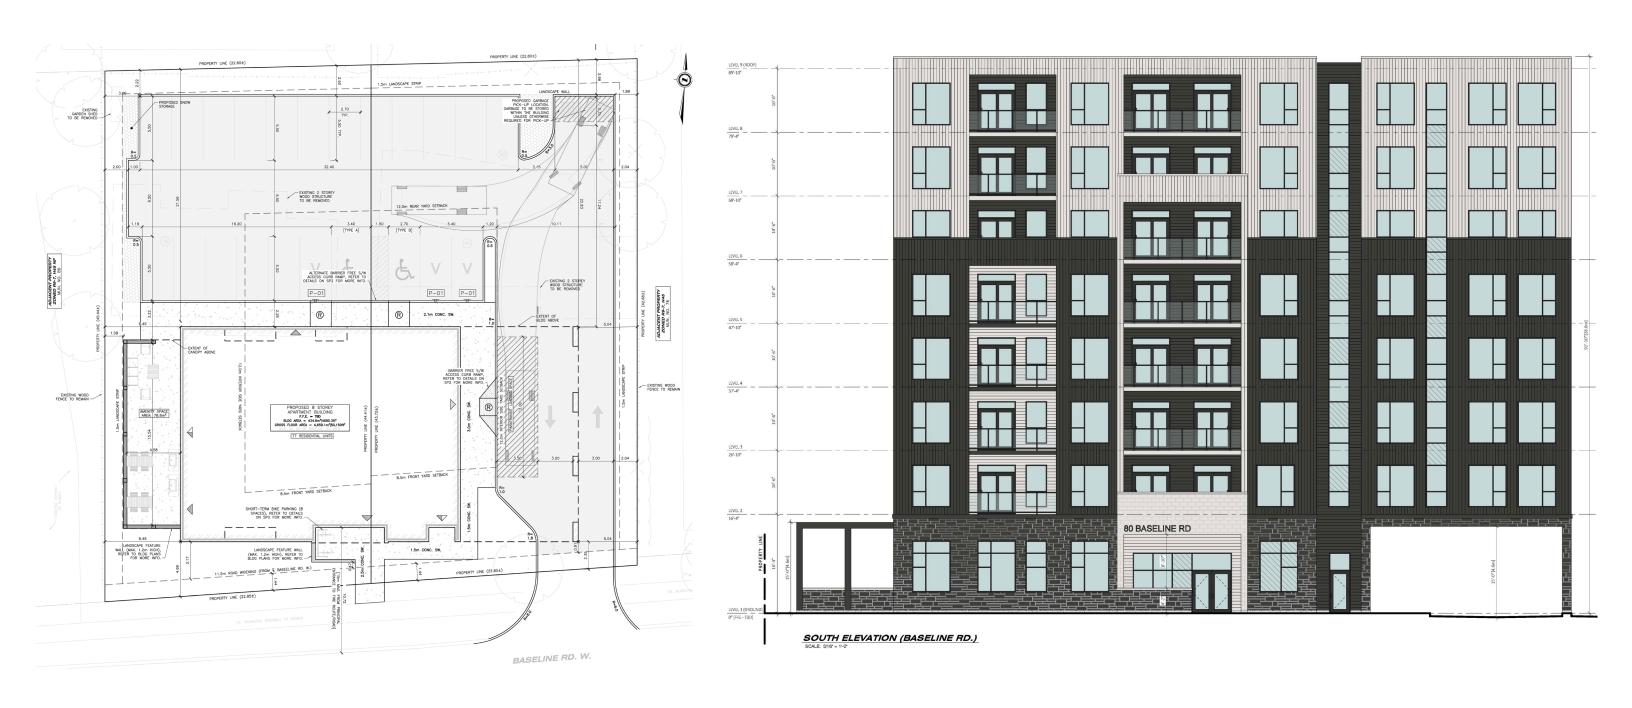

## PROPERTY INFORMATION

This half-acre parcel has been recently rezoned, allowing for an 8-storey apartment building with 77 units and is ready for the new Buyer to proceed with the draft site plan approval process. Located in close proximity to Wortley Village, it offers a desirable location for tenants. At a price of \$33,800 per unit, it presents a competitive opportunity in the market.

#### **PROPERTY DETAILS**

LOT SIZE (ACRES) 0.492 (0.242 + 0.250) R9-7(\_)\*H30 ZONING OFFICIAL PLAN Neighbourhoods Site specific zoning in place allowing for an **PLANNING STATUS** 8-storey, 77 unit apartment building \$3,885.64 (80 Base Line Road W) + **PROPERTY TAXES (2024)** \$5,112.66 (82 Base Line Road W) PIN #S 083970013 / 083970012 SALE PRICE \$2,600,000.00

## **CONCEPT DRAWING**