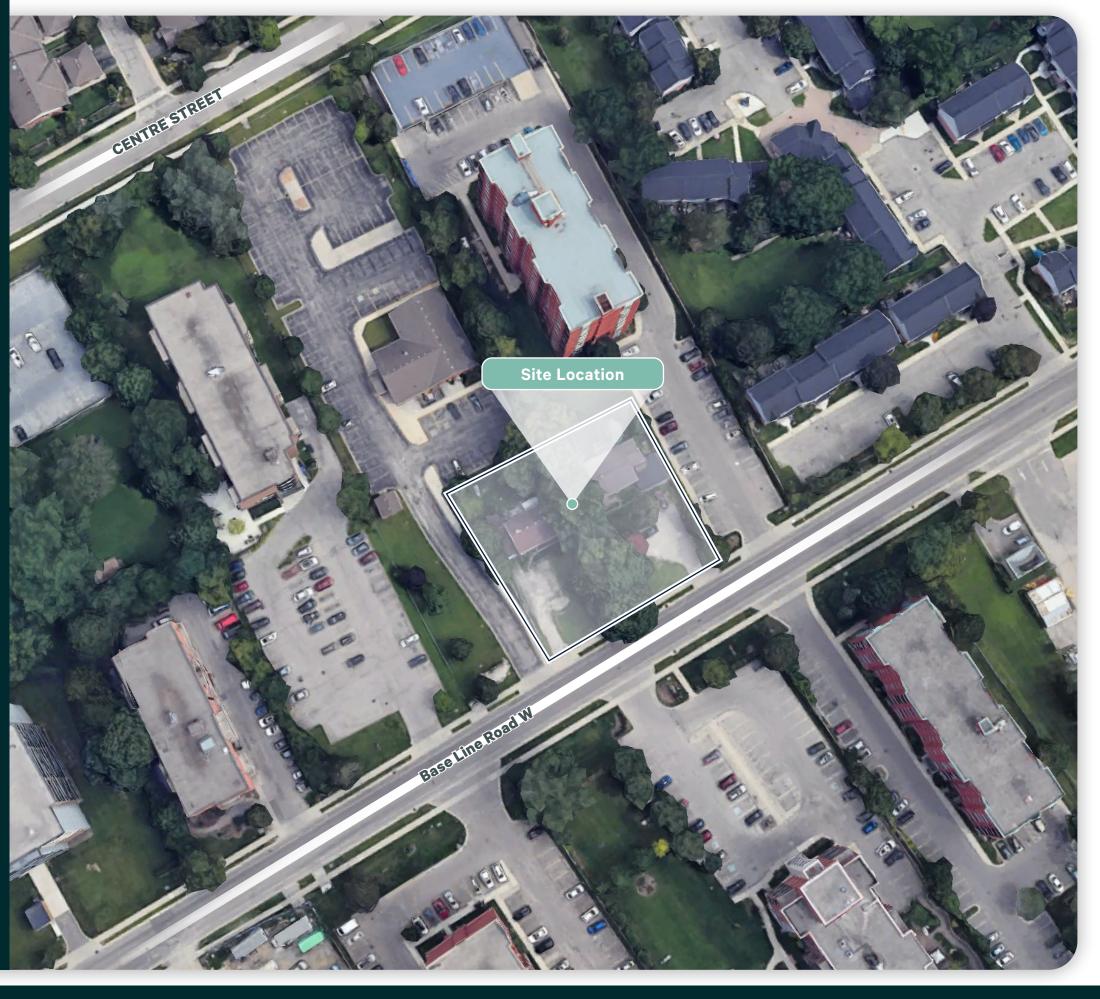

## PROPERTY INFORMATION

This half-acre parcel has been recently rezoned, allowing for an 8-storey apartment building with 77 units and is ready for the new Buyer to proceed with the draft site plan approval process. Located in close proximity to Wortley Village, it offers a desirable location for tenants. At a price of \$33,800 per unit, it presents a competitive opportunity in the market.

#### **PROPERTY DETAILS**

LOT SIZE (ACRES) 0.492 (0.242 + 0.250) R9-7(\_)\*H30 ZONING OFFICIAL PLAN Neighbourhoods Site specific zoning in place allowing for an **PLANNING STATUS** 8-storey, 77 unit apartment building \$3,885.64 (80 Base Line Road W) + **PROPERTY TAXES (2024)** \$5,112.66 (82 Base Line Road W) PIN #S 083970013 / 083970012 SALE PRICE \$2,600,000.00