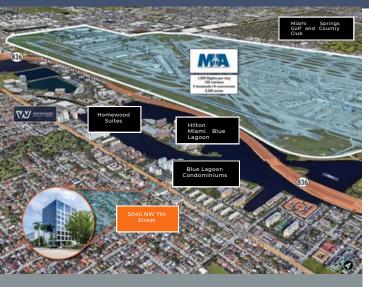

## MEDICAL OFFICE SUITES FOR LEASE

5040 NW 7th Street. Miami, Florida. 33126

## **MOVE-IN READY OFFICES**

- Property has easy access to thousands of nearby residents, commuting patients, and major hospitals. Immediate access to Florida's Turnpike, the Dolphin and Palmetto Expressways, I-95, and the Miami International Airport.
- Mia Med Building offers nine stories of spec medical suites, with impressive views to Blue Lagoon and the Miami Skyline.
- ↓ Located at the heart of an outstanding medical submarket, with ~150 physicians' groups within a three-mile radius and seven hospitals within a 25-minute drive.
- Buildings lobby was recently renovated with modern high end finishes.
- Dedicated Valet Parking for tenats and patients
- Customizable suites with multiple configuration options