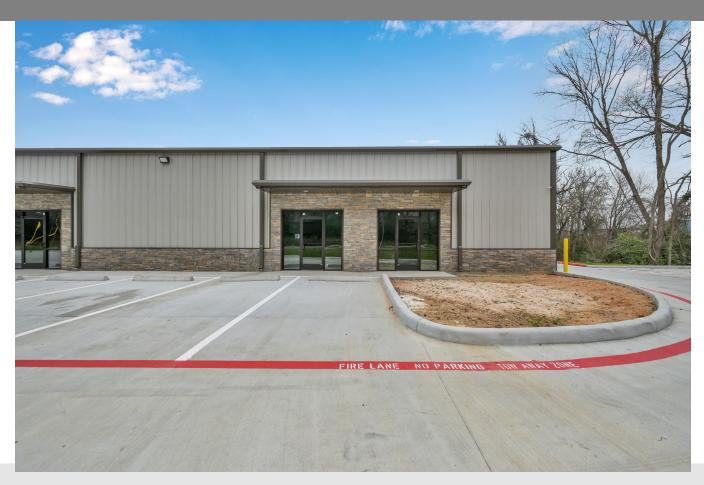

# FOR LEASE—1ST GENERATIONFLEX/OFFICE SPACE - 1,500 SF +/-13624 N HWY 75FOR YOUR SMALL TO MEDIUM BUSINESSWillis, TX 77378

#### AVAILABLE:

**1.500 sf UNITS available with spacious parking area.** Continuous multiple units possible.

#### LOCATION:

This area has exploded both in it's population and retail amenities. Tucked off of HWY 75 this location provides ample parking and plenty of area amenities that include restaurants, fuel, grocery stores, banks, new neighborhoods and more.