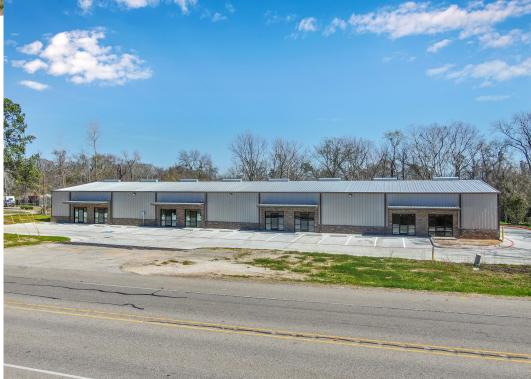

# FOR LEASE—1ST GENERATIONFLEX/OFFICE SPACE - 1,500 SF +/-13624 N HWY 75FOR YOUR SMALL TO MEDIUM BUSINESSWillis, TX 77378

#### AVAILABLE:

**1.500 sf UNITS available with spacious parking area.** Continuous multiple units possible.

#### LOCATION:

This area has exploded both in it's population and retail amenities. Tucked off of HWY 75 this location provides ample parking and plenty of area amenities that include restaurants, fuel, grocery stores, banks, new neighborhoods and more.