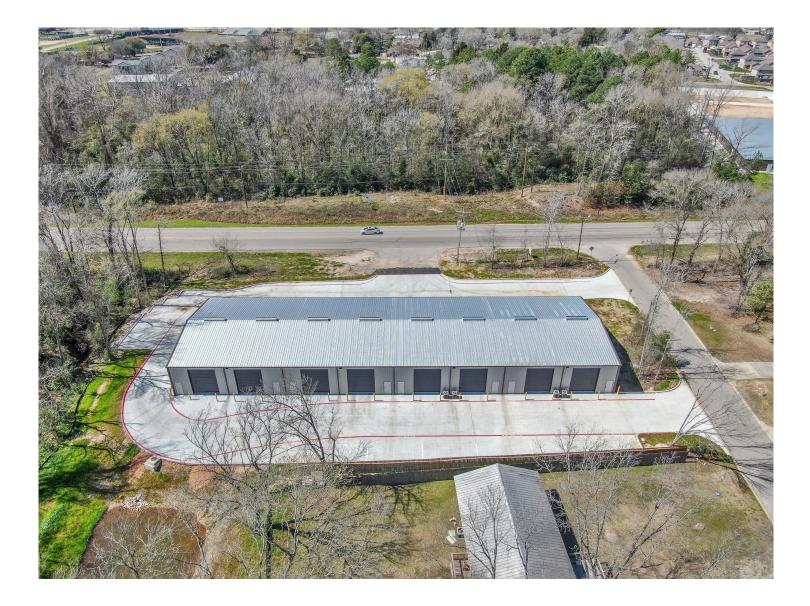

#### LOCATION:

This area has exploded both in it's population and retail amenities. Tucked off of HWY 75 this location provides ample parking and plenty of area amenities that include restaurants, fuel, grocery stores, banks, new neighborhoods and more.

#### FLEX/OFFICE SPACE FOR LEASE - 1,500 SF + — Aerial Google Map

OFFICE: RE/MAX ONE The Woodlands & Spring 6620 Woodlands Parkway The Woodlands, TX 77382 www.mwtrealtygroup.com MATT TRAYLOR Commercial Real Estate Specialist