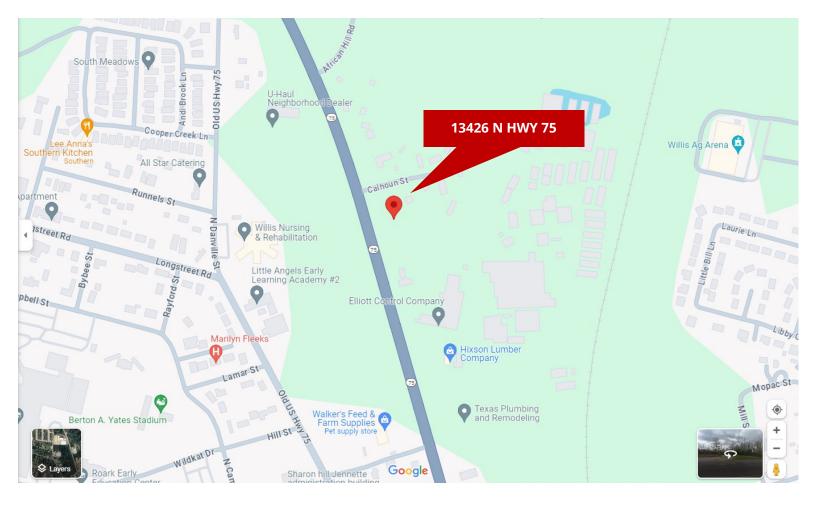

#### FLEX/OFFICE SPACE FOR LEASE - 1,500 SF + — Aerial Google Map

OFFICE: RE/MAX ONE The Woodlands & Spring 6620 Woodlands Parkway The Woodlands, TX 77382 www.mwtrealtygroup.com MATT TRAYLOR Commercial Real Estate Specialist

#### LOCATION:

This area has exploded both in it's population and retail amenities. Tucked off of HWY 75 this location provides ample parking and plenty of area amenities that include restaurants, fuel, grocery stores, banks, new neighborhoods and more.