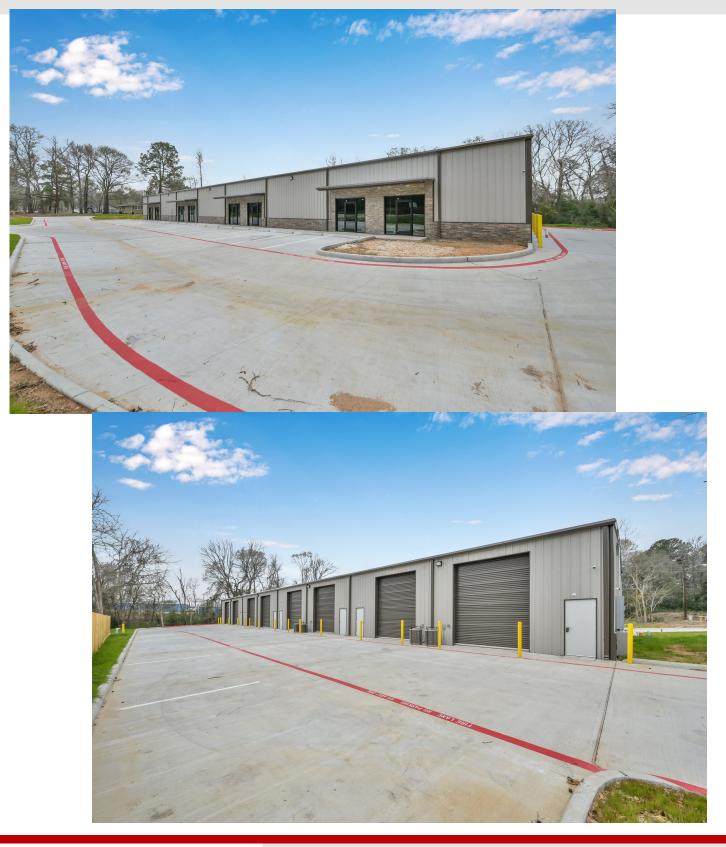

# FOR LEASE—1ST GENERATIONFLEX/OFFICE SPACE - 1,500 SF +/-13624 N HWY 75FOR YOUR SMALL TO MEDIUM BUSINESSWillis, TX 77378

#### AVAILABLE:

**1.500 sf UNITS available with spacious parking area.** Continuous multiple units possible.

#### LOCATION:

This area has exploded both in it's population and retail amenities. Tucked off of HWY 75 this location provides ample parking and plenty of area amenities that include restaurants, fuel, grocery stores, banks, new neighborhoods and more.