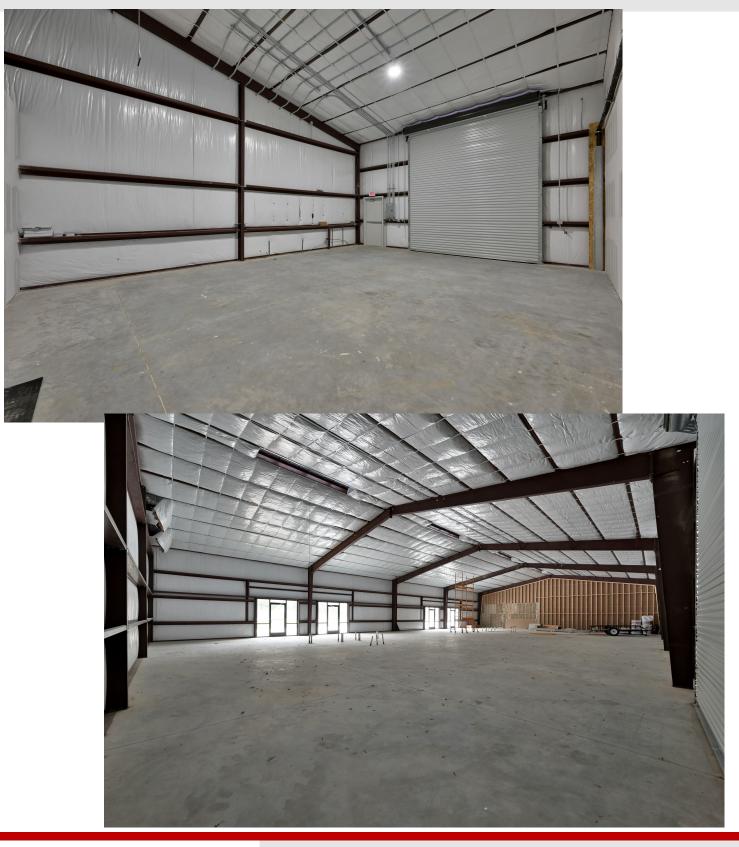

#### AVAILABLE:

**1.500 sf UNITS available with spacious parking area.** Continuous multiple units possible.

#### USES:

Perfect for your small to medium business. Buildout information available through the Listing Agent.