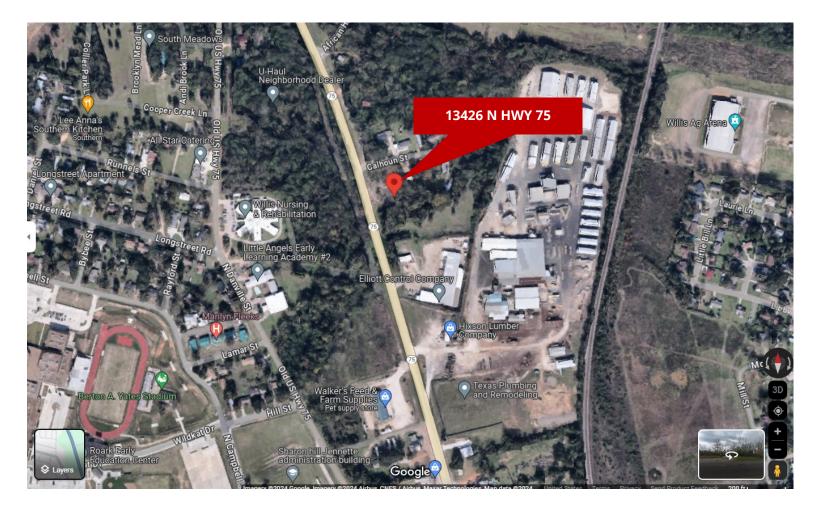

#### FLEX/OFFICE SPACE FOR LEASE - 1,500 SF + — Aerial Google Map

OFFICE: RE/MAX ONE The Woodlands & Spring 6620 Woodlands Parkway The Woodlands, TX 77382 www.mwtrealtygroup.com MATT TRAYLOR Commercial Real Estate Specialist

#### LOCATION:

This area has exploded both in it's population and retail amenities. Tucked off of HWY 75 this location provides ample parking and plenty of area amenities that include restaurants, fuel, grocery stores, banks, new neighborhoods and more.