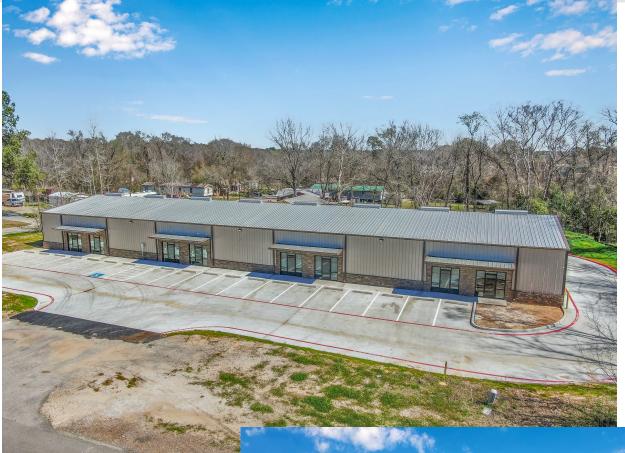

# FOR LEASE—1ST GENERATIONFLEX/OFFICE SPACE - 1,500 SF +/-13624 N HWY 75FOR YOUR SMALL TO MEDIUM BUSINESSWillis, TX 77378

#### AVAILABLE:

**1.500 sf UNITS available with spacious parking area.** Continuous multiple units possible.

#### LOCATION:

This area has exploded both in it's population and retail amenities. Tucked off of HWY 75 this location provides ample parking and plenty of area amenities that include restaurants, fuel, grocery stores, banks, new neighborhoods and more.