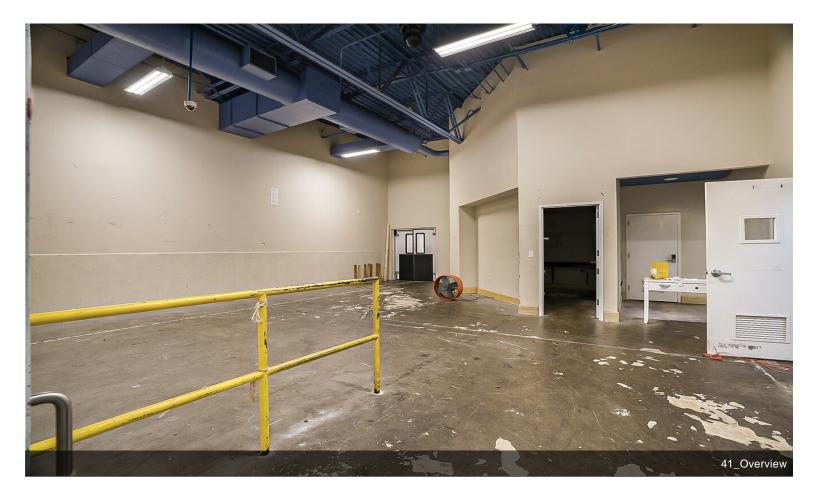

## Oakland Park-Retail Property

\$29.99 /SF/YR

-Prime Retail space now available, great location with a high visibility Retail space, direct frontage on OAKLAND PARK Blvd. in the heart of Oakland Park & Fort Lauderdale with very high traffic and a central location just west of I-95. Originally was Rooms To Go for many years. Free Standing Approx. 31,038 SQ.FT. 2 Buildings side by side (1st Bldg. 22,932 SQ.FT. & 2nd Bldg. 8,106 SQ.FT.) each unit has its own Man & Women bathrooms, Large lot 3.22 Acres with ample parking spaces. General-Commercial B-1 Retail Zoning, Possible many uses included: Furniture, stores, medical office, Gym, show rooms, Auto, Many More....Usages...

Prime Retail space now available, great location with a high visibility Retail space, direct frontage on OAKLAND PARK Blvd. in the heart of Oakland Park & Fort Lauderdale with very high traffic and a central location just west of I-95. Originally was Rooms To Go for many years. Free Standing Approx. 31,038 SQ.FT. 2 Buildings side by side (1st Bldg. 22,932 SQ.FT. & 2nd Bldg. 8,106 SQ.FT.) each unit has its own Man & Women bathrooms, Large lot 3.22 Acres with ample parking spaces. General-Commercial B-1Retail Zoning, Possible many uses included: Retails, stores, medical office, Gym, show rooms, Auto, Many More....Usages. For lease and For Sale.

#### 1601-1605 W Oakland Park Blvd, Oakland Park, FL 33311

-Prime Retail space now available, great location with a high visibility Retail space, direct frontage on OAKLAND PARK Blvd. in the heart of Oakland Park & Fort Lauderdale with very high traffic and a central location just west of I-95. Originally was Rooms To Go for many years. Free Standing Approx. 31,038 SQ.FT. 2 Buildings side by side (1st Bldg. 22,932 SQ.FT. & 2nd Bldg. 8,106 SQ.FT.) each unit has its own Man & Women bathrooms, Large lot 3.22 Acres with ample parking spaces. General-Commercial B-1 Retail Zoning, Possible many uses included: Furniture, stores, medical office, Gym, show rooms, Auto, Many More....Usages