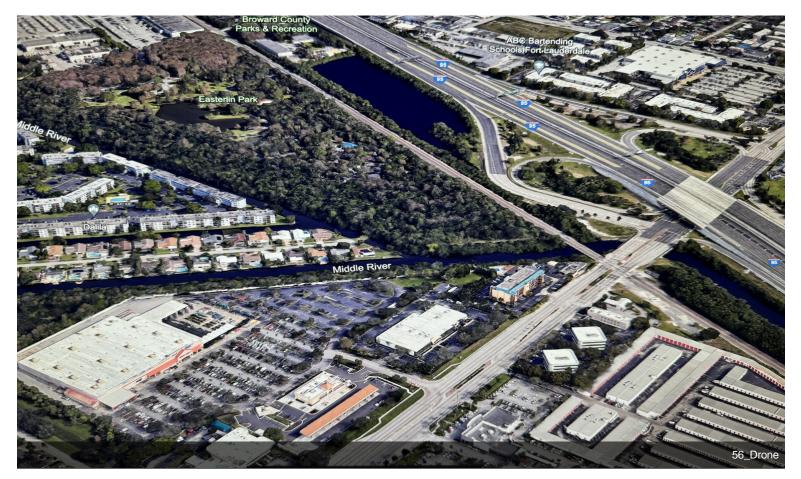

- Just west of I-95 (1/2 mile).
- Direct frontage on OAKLAND PARK Blvd.
- Next to Wawa and across from Toyota dealership.
- Same street entry adjacent to Home Depot.
- Property for lease and for Sale.