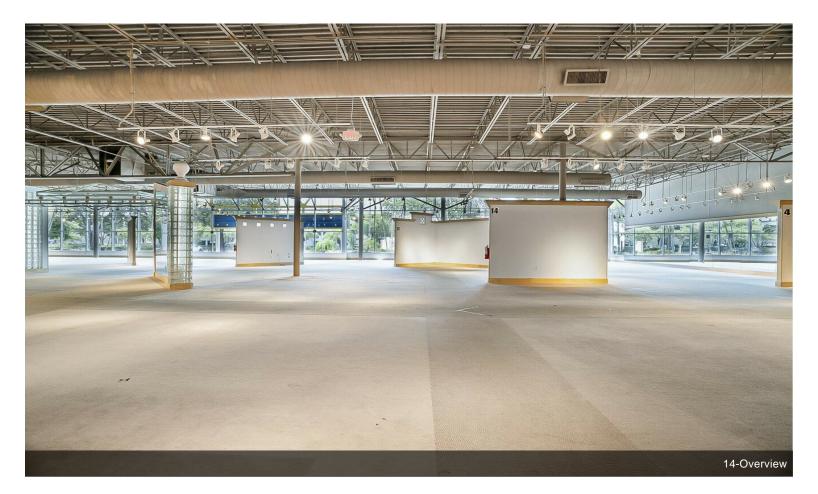

## Oakland Park-Retail Property

\$29.99 /SF/YR

-Prime Retail space now available, great location with a high visibility Retail space, direct frontage on OAKLAND PARK Blvd. in the heart of Oakland Park & Fort Lauderdale with very high traffic and a central location just west of I-95. Originally was Rooms To Go for many years. Free Standing Approx. 31,038 SQ.FT. 2 Buildings side by side (1st Bldg. 22,932 SQ.FT. & 2nd Bldg. 8,106 SQ.FT.) each unit has its own Man & Women bathrooms, Large lot 3.22 Acres with ample parking spaces. General-Commercial B-1 Retail Zoning, Possible many uses included: Furniture, stores, medical office, Gym, show rooms, Auto, Many More....Usages...

Prime Retail space now available, great location with a high visibility Retail space, direct frontage on OAKLAND PARK Blvd. in the heart of Oakland Park & Fort Lauderdale with very high traffic and a central location just west of I-95. Originally was Rooms To Go for many years. Free Standing Approx. 31,038 SQ.FT. 2 Buildings side by side (1st Bldg. 22,932 SQ.FT. & 2nd Bldg. 8,106 SQ.FT.) each unit has its own Man & Women bathrooms, Large lot 3.22 Acres with ample parking spaces. General-Commercial B-1Retail Zoning, Possible many uses included: Retails, stores, medical office, Gym, show rooms, Auto, Many More....Usages. For lease and For Sale.

#### 1601-1605 W Oakland Park Blvd, Oakland Park, FL 33311

-Prime Retail space now available, great location with a high visibility Retail space, direct frontage on OAKLAND PARK Blvd. in the heart of Oakland Park & Fort Lauderdale with very high traffic and a central location just west of I-95. Originally was Rooms To Go for many years. Free Standing Approx. 31,038 SQ.FT. 2 Buildings side by side (1st Bldg. 22,932 SQ.FT. & 2nd Bldg. 8,106 SQ.FT.) each unit has its own Man & Women bathrooms, Large lot 3.22 Acres with ample parking spaces. General-Commercial B-1 Retail Zoning, Possible many uses included: Furniture, stores, medical office, Gym, show rooms, Auto, Many More....Usages