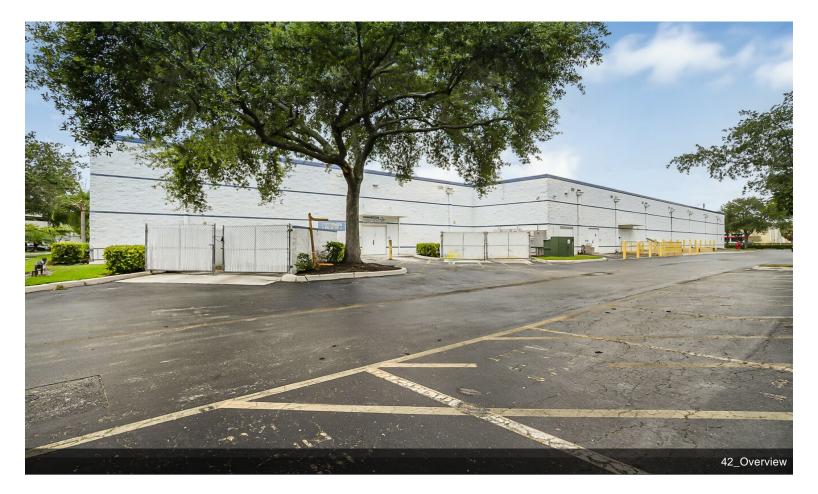

## Oakland Park-Retail Property

\$29.99 /SF/YR

-Prime Retail space now available, great location with a high visibility Retail space, direct frontage on OAKLAND PARK Blvd. in the heart of Oakland Park & Fort Lauderdale with very high traffic and a central location just west of I-95. Originally was Rooms To Go for many years. Free Standing Approx. 31,038 SQ.FT. 2 Buildings side by side (1st Bldg. 22,932 SQ.FT. & 2nd Bldg. 8,106 SQ.FT.) each unit has its own Man & Women bathrooms, Large lot 3.22 Acres with ample parking spaces. General-Commercial B-1 Retail Zoning, Possible many uses included: Furniture, stores, medical office, Gym, show rooms, Auto, Many More....Usages...

Prime Retail space now available, great location with a high visibility Retail space, direct frontage on OAKLAND PARK Blvd. in the heart of Oakland Park & Fort Lauderdale with very high traffic and a central location just west of I-95. Originally was Rooms To Go for many years. Free Standing Approx. 31,038 SQ.FT. 2 Buildings side by side (1st Bldg. 22,932 SQ.FT. & 2nd Bldg. 8,106 SQ.FT.) each unit has its own Man & Women bathrooms, Large lot 3.22 Acres with ample parking spaces. General-Commercial B-1Retail Zoning, Possible many uses included: Retails, stores, medical office, Gym, show rooms, Auto, Many More....Usages. For lease and For Sale.

#### 1601-1605 W Oakland Park Blvd, Oakland Park, FL 33311

-Prime Retail space now available, great location with a high visibility Retail space, direct frontage on OAKLAND PARK Blvd. in the heart of Oakland Park & Fort Lauderdale with very high traffic and a central location just west of I-95. Originally was Rooms To Go for many years. Free Standing Approx. 31,038 SQ.FT. 2 Buildings side by side (1st Bldg. 22,932 SQ.FT. & 2nd Bldg. 8,106 SQ.FT.) each unit has its own Man & Women bathrooms, Large lot 3.22 Acres with ample parking spaces. General-Commercial B-1 Retail Zoning, Possible many uses included: Furniture, stores, medical office, Gym, show rooms, Auto, Many More....Usages