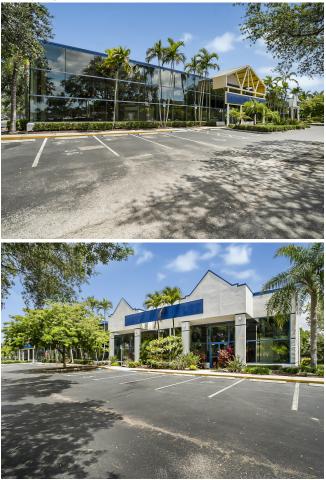

## Oakland Park-Retail Property

\$29.99 /SF/YR

-Prime Retail space now available, great location with a high visibility Retail space, direct frontage on OAKLAND PARK Blvd. in the heart of Oakland Park & Fort Lauderdale with very high traffic and a central location just west of I-95. Originally was Rooms To Go for many years. Free Standing Approx. 31,038 SQ.FT. 2 Buildings side by side (1st Bldg. 22,932 SQ.FT. & 2nd Bldg. 8,106 SQ.FT.) each unit has its own Man & Women bathrooms, Large lot 3.22 Acres with ample parking spaces. General-Commercial B-1 Retail Zoning, Possible many uses included: Furniture, stores, medical office, Gym, show rooms, Auto, Many More....Usages...

Prime Retail space now available, great location with a high visibility Retail space, direct frontage on OAKLAND PARK Blvd. in the heart of Oakland Park & Fort Lauderdale with very high traffic and a central location just west of I-95. Originally was Rooms To Go for many years. Free Standing Approx. 31,038 SQ.FT. 2 Buildings side by side (1st Bldg. 22,932 SQ.FT. & 2nd Bldg. 8,106 SQ.FT.) each unit has its own Man & Women bathrooms, Large lot 3.22 Acres with ample parking spaces. General-Commercial B-1Retail Zoning, Possible many uses included: Retails, stores, medical office, Gym, show rooms, Auto, Many More....Usages. For lease and For Sale.

#### 1601-1605 W Oakland Park Blvd, Oakland Park, FL 33311

-Prime Retail space now available, great location with a high visibility Retail space, direct frontage on OAKLAND PARK Blvd. in the heart of Oakland Park & Fort Lauderdale with very high traffic and a central location just west of I-95. Originally was Rooms To Go for many years. Free Standing Approx. 31,038 SQ.FT. 2 Buildings side by side (1st Bldg. 22,932 SQ.FT. & 2nd Bldg. 8,106 SQ.FT.) each unit has its own Man & Women bathrooms, Large lot 3.22 Acres with ample parking spaces. General-Commercial B-1 Retail Zoning, Possible many uses included: Furniture, stores, medical office, Gym, show rooms, Auto, Many More....Usages