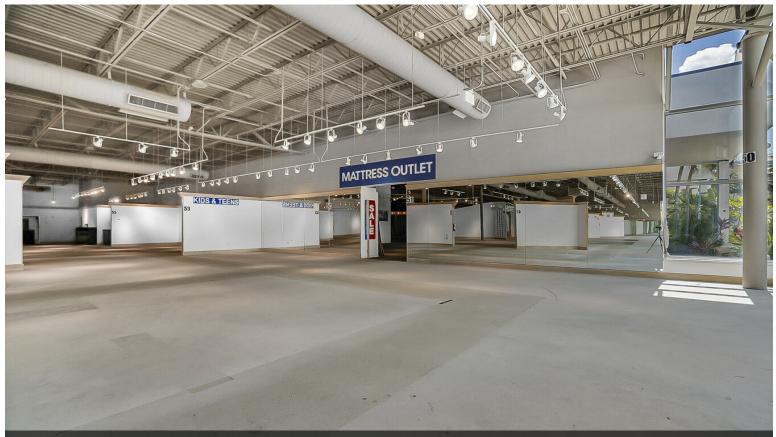

## Oakland Park-Retail Property

\$29.99 /SF/YR

-Prime Retail space now available, great location with a high visibility Retail space, direct frontage on OAKLAND PARK Blvd. in the heart of Oakland Park & Fort Lauderdale with very high traffic and a central location just west of I-95. Originally was Rooms To Go for many years. Free Standing Approx. 31,038 SQ.FT. 2 Buildings side by side (1st Bldg. 22,932 SQ.FT. & 2nd Bldg. 8,106 SQ.FT.) each unit has its own Man & Women bathrooms, Large lot 3.22 Acres with ample parking spaces. General-Commercial B-1 Retail Zoning, Possible many uses included: Furniture, stores, medical office, Gym, show rooms, Auto, Many More....Usages...

Prime Retail space now available, great location with a high visibility Retail space, direct frontage on OAKLAND PARK Blvd. in the heart of Oakland Park & Fort Lauderdale with very high traffic and a central location just west of I-95. Originally was Rooms To Go for many years. Free Standing Approx. 31,038 SQ.FT. 2 Buildings side by side (1st Bldg. 22,932 SQ.FT. & 2nd Bldg. 8,106 SQ.FT.) each unit has its own Man & Women bathrooms, Large lot 3.22 Acres with ample parking spaces. General-Commercial B-1Retail Zoning, Possible many uses included: Retails, stores, medical office, Gym, show rooms, Auto, Many More....Usages. For lease and For Sale.

#### 1601-1605 W Oakland Park Blvd, Oakland Park, FL 33311

-Prime Retail space now available, great location with a high visibility Retail space, direct frontage on OAKLAND PARK Blvd. in the heart of Oakland Park & Fort Lauderdale with very high traffic and a central location just west of I-95. Originally was Rooms To Go for many years. Free Standing Approx. 31,038 SQ.FT. 2 Buildings side by side (1st Bldg. 22,932 SQ.FT. & 2nd Bldg. 8,106 SQ.FT.) each unit has its own Man & Women bathrooms, Large lot 3.22 Acres with ample parking spaces. General-Commercial B-1 Retail Zoning, Possible many uses included: Furniture, stores, medical office, Gym, show rooms, Auto, Many More....Usages