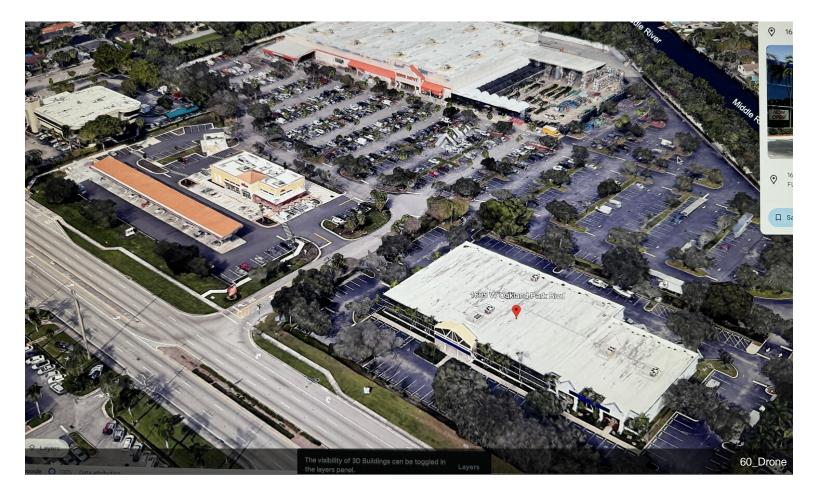

- Just west of I-95 (1/2 mile).
- Direct frontage on OAKLAND PARK Blvd.
- Next to Wawa and across from Toyota dealership.
- Same street entry adjacent to Home Depot.
- Property for lease and for Sale.