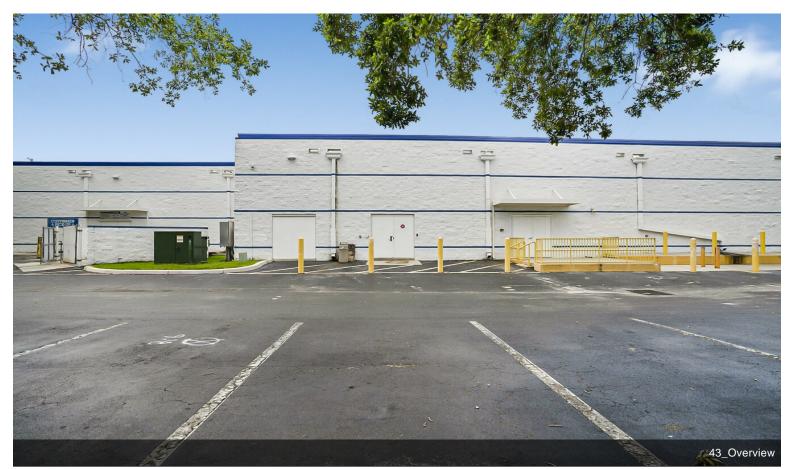

## Oakland Park-Retail Property

\$29.99 /SF/YR

-Prime Retail space now available, great location with a high visibility Retail space, direct frontage on OAKLAND PARK Blvd. in the heart of Oakland Park & Fort Lauderdale with very high traffic and a central location just west of I-95. Originally was Rooms To Go for many years. Free Standing Approx. 31,038 SQ.FT. 2 Buildings side by side (1st Bldg. 22,932 SQ.FT. & 2nd Bldg. 8,106 SQ.FT.) each unit has its own Man & Women bathrooms, Large lot 3.22 Acres with ample parking spaces. General-Commercial B-1 Retail Zoning, Possible many uses included: Furniture, stores, medical office, Gym, show rooms, Auto, Many More....Usages...

Prime Retail space now available, great location with a high visibility Retail space, direct frontage on OAKLAND PARK Blvd. in the heart of Oakland Park & Fort Lauderdale with very high traffic and a central location just west of I-95. Originally was Rooms To Go for many years. Free Standing Approx. 31,038 SQ.FT. 2 Buildings side by side (1st Bldg. 22,932 SQ.FT. & 2nd Bldg. 8,106 SQ.FT.) each unit has its own Man & Women bathrooms, Large lot 3.22 Acres with ample parking spaces. General-Commercial B-1Retail Zoning, Possible many uses included: Retails, stores, medical office, Gym, show rooms, Auto, Many More....Usages. For lease and For Sale.

#### 1601-1605 W Oakland Park Blvd, Oakland Park, FL 33311

-Prime Retail space now available, great location with a high visibility Retail space, direct frontage on OAKLAND PARK Blvd. in the heart of Oakland Park & Fort Lauderdale with very high traffic and a central location just west of I-95. Originally was Rooms To Go for many years. Free Standing Approx. 31,038 SQ.FT. 2 Buildings side by side (1st Bldg. 22,932 SQ.FT. & 2nd Bldg. 8,106 SQ.FT.) each unit has its own Man & Women bathrooms, Large lot 3.22 Acres with ample parking spaces. General-Commercial B-1 Retail Zoning, Possible many uses included: Furniture, stores, medical office, Gym, show rooms, Auto, Many More....Usages