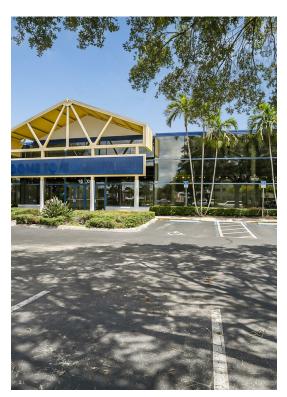

## Oakland Park-Retail Property

\$29.99 /SF/YR

-Prime Retail space now available, great location with a high visibility Retail space, direct frontage on OAKLAND PARK Blvd. in the heart of Oakland Park & Fort Lauderdale with very high traffic and a central location just west of I-95. Originally was Rooms To Go for many years. Free Standing Approx. 31,038 SQ.FT. 2 Buildings side by side (1st Bldg. 22,932 SQ.FT. & 2nd Bldg. 8,106 SQ.FT.) each unit has its own Man & Women bathrooms, Large lot 3.22 Acres with ample parking spaces. General-Commercial B-1 Retail Zoning, Possible many uses included: Furniture, stores, medical office, Gym, show rooms, Auto, Many More....Usages...

Prime Retail space now available, great location with a high visibility Retail space, direct frontage on OAKLAND PARK Blvd. in the heart of Oakland Park & Fort Lauderdale with very high traffic and a central location just west of I-95. Originally was Rooms To Go for many years. Free Standing Approx. 31,038 SQ.FT. 2 Buildings side by side (1st Bldg. 22,932 SQ.FT. & 2nd Bldg. 8,106 SQ.FT.) each unit has its own Man & Women bathrooms, Large lot 3.22 Acres with ample parking spaces. General-Commercial B-1Retail Zoning, Possible many uses included: Retails, stores, medical office, Gym, show rooms, Auto, Many More....Usages. For lease and For Sale.

#### 1601-1605 W Oakland Park Blvd, Oakland Park, FL 33311

-Prime Retail space now available, great location with a high visibility Retail space, direct frontage on OAKLAND PARK Blvd. in the heart of Oakland Park & Fort Lauderdale with very high traffic and a central location just west of I-95. Originally was Rooms To Go for many years. Free Standing Approx. 31,038 SQ.FT. 2 Buildings side by side (1st Bldg. 22,932 SQ.FT. & 2nd Bldg. 8,106 SQ.FT.) each unit has its own Man & Women bathrooms, Large lot 3.22 Acres with ample parking spaces. General-Commercial B-1 Retail Zoning, Possible many uses included: Furniture, stores, medical office, Gym, show rooms, Auto, Many More....Usages