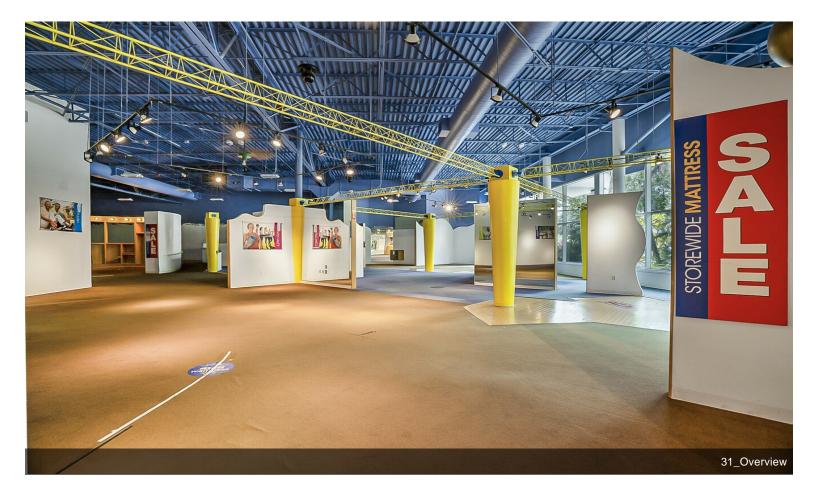

## Oakland Park-Retail Property

\$29.99 /SF/YR

-Prime Retail space now available, great location with a high visibility Retail space, direct frontage on OAKLAND PARK Blvd. in the heart of Oakland Park & Fort Lauderdale with very high traffic and a central location just west of I-95. Originally was Rooms To Go for many years. Free Standing Approx. 31,038 SQ.FT. 2 Buildings side by side (1st Bldg. 22,932 SQ.FT. & 2nd Bldg. 8,106 SQ.FT.) each unit has its own Man & Women bathrooms, Large lot 3.22 Acres with ample parking spaces. General-Commercial B-1 Retail Zoning, Possible many uses included: Furniture, stores, medical office, Gym, show rooms, Auto, Many More....Usages...

Prime Retail space now available, great location with a high visibility Retail space, direct frontage on OAKLAND PARK Blvd. in the heart of Oakland Park & Fort Lauderdale with very high traffic and a central location just west of I-95. Originally was Rooms To Go for many years. Free Standing Approx. 31,038 SQ.FT. 2 Buildings side by side (1st Bldg. 22,932 SQ.FT. & 2nd Bldg. 8,106 SQ.FT.) each unit has its own Man & Women bathrooms, Large lot 3.22 Acres with ample parking spaces. General-Commercial B-1Retail Zoning, Possible many uses included: Retails, stores, medical office, Gym, show rooms, Auto, Many More....Usages. For lease and For Sale.

#### 1601-1605 W Oakland Park Blvd, Oakland Park, FL 33311

-Prime Retail space now available, great location with a high visibility Retail space, direct frontage on OAKLAND PARK Blvd. in the heart of Oakland Park & Fort Lauderdale with very high traffic and a central location just west of I-95. Originally was Rooms To Go for many years. Free Standing Approx. 31,038 SQ.FT. 2 Buildings side by side (1st Bldg. 22,932 SQ.FT. & 2nd Bldg. 8,106 SQ.FT.) each unit has its own Man & Women bathrooms, Large lot 3.22 Acres with ample parking spaces. General-Commercial B-1 Retail Zoning, Possible many uses included: Furniture, stores, medical office, Gym, show rooms, Auto, Many More....Usages