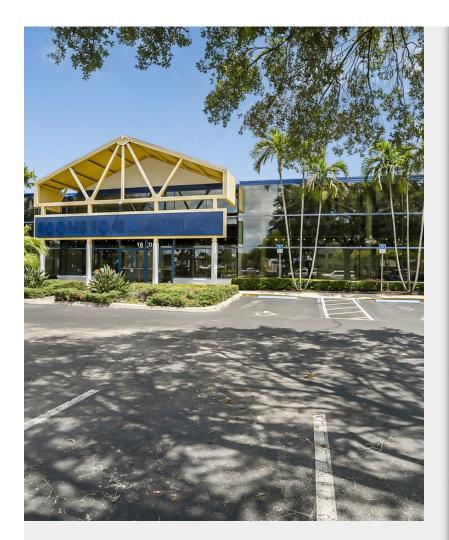

## Oakland Park-Retail Property

\$29.99 /SF/YR

-Prime Retail space now available, great location with a high visibility Retail space, direct frontage on OAKLAND PARK Blvd. in the heart of Oakland Park & Fort Lauderdale with very high traffic and a central location just west of I-95. Originally was Rooms To Go for many years. Free Standing Approx. 31,038 SQ.FT. 2 Buildings side by side (1st Bldg. 22,932 SQ.FT. & 2nd Bldg. 8,106 SQ.FT.) each unit has its own Man & Women bathrooms, Large lot 3.22 Acres with ample parking spaces. General-Commercial B-1 Retail Zoning, Possible many uses included: Furniture, stores, medical office, Gym, show rooms, Auto, Many More....Usages...

Prime Retail space now available, great location with a high visibility Retail space, direct frontage on OAKLAND PARK Blvd. in the heart of Oakland Park & Fort Lauderdale with very high traffic and a central location just west of I-95. Originally was Rooms To Go for many years. Free Standing Approx. 31,038 SQ.FT. 2 Buildings side by side (1st Bldg. 22,932 SQ.FT. & 2nd Bldg. 8,106 SQ.FT.) each unit has its own Man & Women bathrooms, Large lot 3.22 Acres with ample parking spaces. General-Commercial B-1Retail Zoning, Possible many uses included: Retails, stores, medical office, Gym, show rooms, Auto, Many More....Usages. For lease and For Sale.

#### 1601-1605 W Oakland Park Blvd, Oakland Park, FL 33311

-Prime Retail space now available, great location with a high visibility Retail space, direct frontage on OAKLAND PARK Blvd. in the heart of Oakland Park & Fort Lauderdale with very high traffic and a central location just west of I-95. Originally was Rooms To Go for many years. Free Standing Approx. 31,038 SQ.FT. 2 Buildings side by side (1st Bldg. 22,932 SQ.FT. & 2nd Bldg. 8,106 SQ.FT.) each unit has its own Man & Women bathrooms, Large lot 3.22 Acres with ample parking spaces. General-Commercial B-1 Retail Zoning, Possible many uses included: Furniture, stores, medical office, Gym, show rooms, Auto, Many More....Usages