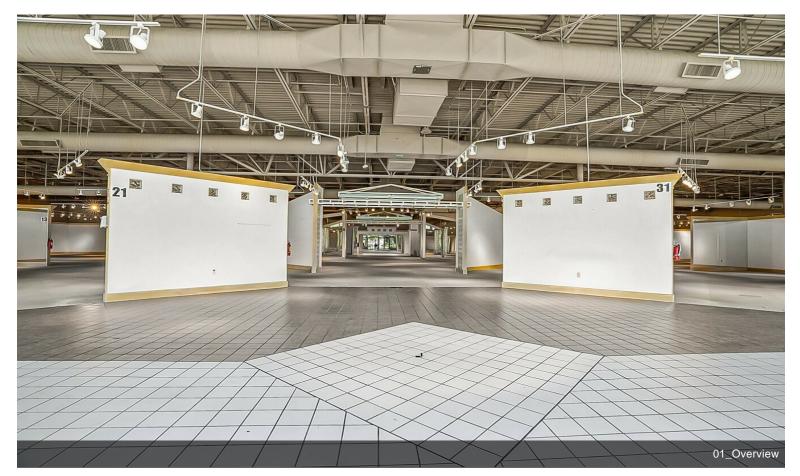

## Oakland Park-Retail Property

\$29.99 /SF/YR

-Prime Retail space now available, great location with a high visibility Retail space, direct frontage on OAKLAND PARK Blvd. in the heart of Oakland Park & Fort Lauderdale with very high traffic and a central location just west of I-95. Originally was Rooms To Go for many years. Free Standing Approx. 31,038 SQ.FT. 2 Buildings side by side (1st Bldg. 22,932 SQ.FT. & 2nd Bldg. 8,106 SQ.FT.) each unit has its own Man & Women bathrooms, Large lot 3.22 Acres with ample parking spaces. General-Commercial B-1 Retail Zoning, Possible many uses included: Furniture, stores, medical office, Gym, show rooms, Auto, Many More....Usages...

Prime Retail space now available, great location with a high visibility Retail space, direct frontage on OAKLAND PARK Blvd. in the heart of Oakland Park & Fort Lauderdale with very high traffic and a central location just west of I-95. Originally was Rooms To Go for many years. Free Standing Approx. 31,038 SQ.FT. 2 Buildings side by side (1st Bldg. 22,932 SQ.FT. & 2nd Bldg. 8,106 SQ.FT.) each unit has its own Man & Women bathrooms, Large lot 3.22 Acres with ample parking spaces. General-Commercial B-1Retail Zoning, Possible many uses included: Retails, stores, medical office, Gym, show rooms, Auto, Many More....Usages. For lease and For Sale.

#### 1601-1605 W Oakland Park Blvd, Oakland Park, FL 33311

-Prime Retail space now available, great location with a high visibility Retail space, direct frontage on OAKLAND PARK Blvd. in the heart of Oakland Park & Fort Lauderdale with very high traffic and a central location just west of I-95. Originally was Rooms To Go for many years. Free Standing Approx. 31,038 SQ.FT. 2 Buildings side by side (1st Bldg. 22,932 SQ.FT. & 2nd Bldg. 8,106 SQ.FT.) each unit has its own Man & Women bathrooms, Large lot 3.22 Acres with ample parking spaces. General-Commercial B-1 Retail Zoning, Possible many uses included: Furniture, stores, medical office, Gym, show rooms, Auto, Many More....Usages