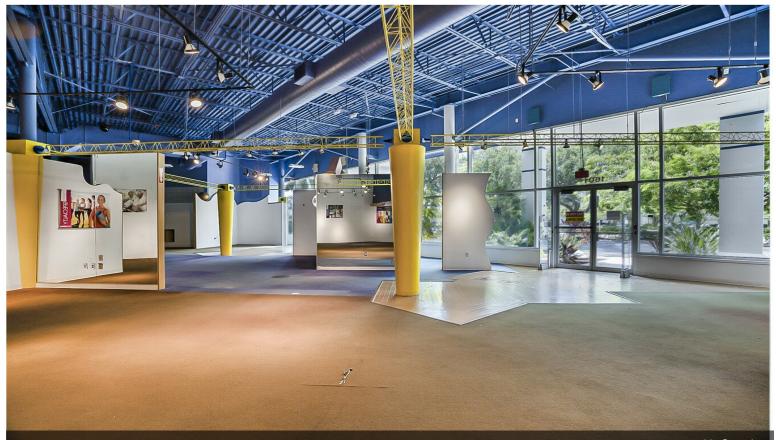

## Oakland Park-Retail Property

\$29.99 /SF/YR

-Prime Retail space now available, great location with a high visibility Retail space, direct frontage on OAKLAND PARK Blvd. in the heart of Oakland Park & Fort Lauderdale with very high traffic and a central location just west of I-95. Originally was Rooms To Go for many years. Free Standing Approx. 31,038 SQ.FT. 2 Buildings side by side (1st Bldg. 22,932 SQ.FT. & 2nd Bldg. 8,106 SQ.FT.) each unit has its own Man & Women bathrooms, Large lot 3.22 Acres with ample parking spaces. General-Commercial B-1 Retail Zoning, Possible many uses included: Furniture, stores, medical office, Gym, show rooms, Auto, Many More....Usages...

Prime Retail space now available, great location with a high visibility Retail space, direct frontage on OAKLAND PARK Blvd. in the heart of Oakland Park & Fort Lauderdale with very high traffic and a central location just west of I-95. Originally was Rooms To Go for many years. Free Standing Approx. 31,038 SQ.FT. 2 Buildings side by side (1st Bldg. 22,932 SQ.FT. & 2nd Bldg. 8,106 SQ.FT.) each unit has its own Man & Women bathrooms, Large lot 3.22 Acres with ample parking spaces. General-Commercial B-1Retail Zoning, Possible many uses included: Retails, stores, medical office, Gym, show rooms, Auto, Many More....Usages. For lease and For Sale.

#### 1601-1605 W Oakland Park Blvd, Oakland Park, FL 33311

-Prime Retail space now available, great location with a high visibility Retail space, direct frontage on OAKLAND PARK Blvd. in the heart of Oakland Park & Fort Lauderdale with very high traffic and a central location just west of I-95. Originally was Rooms To Go for many years. Free Standing Approx. 31,038 SQ.FT. 2 Buildings side by side (1st Bldg. 22,932 SQ.FT. & 2nd Bldg. 8,106 SQ.FT.) each unit has its own Man & Women bathrooms, Large lot 3.22 Acres with ample parking spaces. General-Commercial B-1 Retail Zoning, Possible many uses included: Furniture, stores, medical office, Gym, show rooms, Auto, Many More....Usages