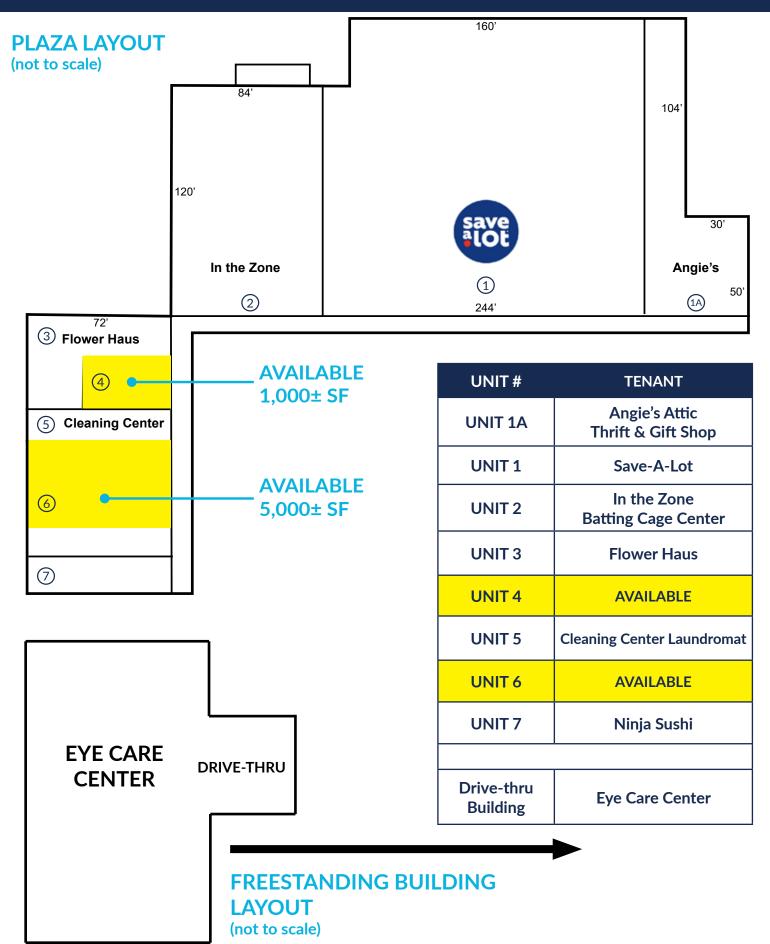

#### **PROPERTY DETAILS**

| OWNER OF<br>RECORD      | Cornwall Partners, LLC                                      |
|-------------------------|-------------------------------------------------------------|
| ASSESSOR'S<br>REFERENCE | U 01/38                                                     |
| BUILDING SIZES          | Plaza Total: 45,580± SF<br>Freestanding Building: 2,748± SF |
| AVAILABLE<br>SPACE      | Unit 4: 1,000± SF<br>Unit 6: 5,000± SF                      |
| YEAR BUILT              | 1971                                                        |
| LOT SIZE                | 6.35± Acres                                                 |
| ZONING                  | Commercial                                                  |
| UTILITIES               | Municipal water and sewer                                   |
| HVAC                    | Direct vent, propane powered and electric heat pumps        |
| SPRINKLER               | Yes, wet system                                             |
| SIGNAGE                 | Street pylon at entrance & building signage                 |
| PARKING                 | Ample on-site parking in<br>common with other tenants       |
| LEASE RATE              | \$8.00 - 12.00/SF NNN                                       |