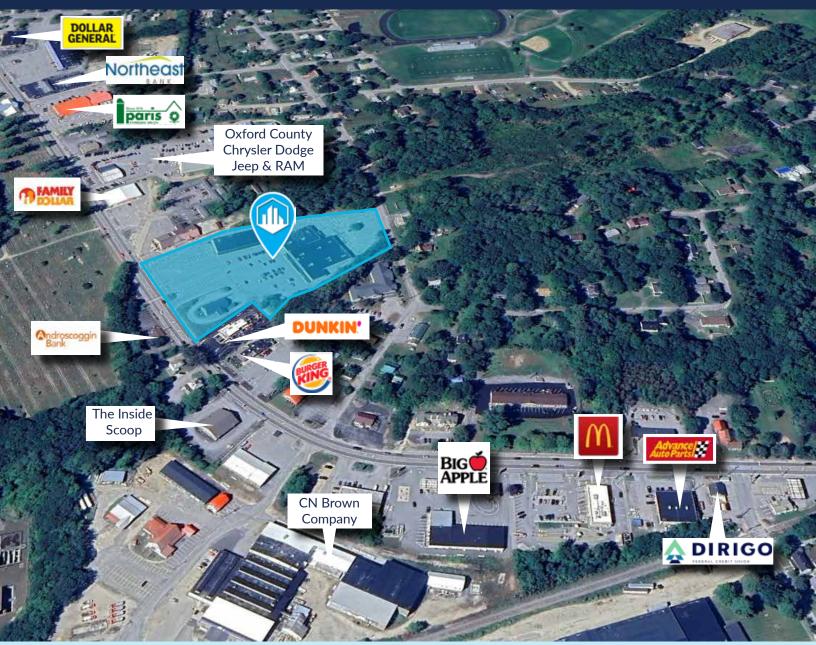

#### **PROPERTY HIGHLIGHTS**

- Join Save-A-Lot at Cornwall Plaza
- 1,000 9,000± SF of retail space for lease
- Area businesses include: Dunkin', Burger King, McDonald's, Advance Auto Parts and more.
- High visibility location right on Route 26 with ample on-site parking
- Traffic Count: 17,710 vehicles/day (AADT 2014)
- Lease Rate: \$8.00 12.00/SF NNN

#### **FOR LEASE | RETAIL SPACE AT CORNWALL PLAZA** 179 MAIN STREET, SOUTH PARIS, ME 04281