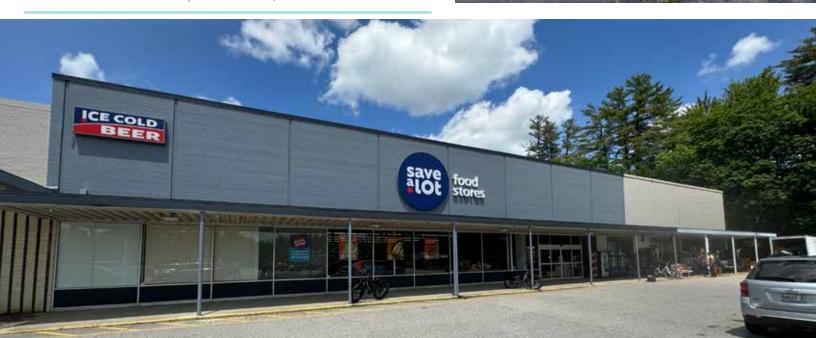

#### **PROPERTY HIGHLIGHTS**

- Join Save-A-Lot at Cornwall Plaza
- 1,000 9,000± SF of retail space for lease
- Area businesses include: Dunkin', Burger King, McDonald's, Advance Auto Parts and more.
- High visibility location right on Route 26 with ample on-site parking
- Traffic Count: 17,710 vehicles/day (AADT 2014)
- Lease Rate: \$8.00 12.00/SF NNN

#### **FOR LEASE | RETAIL SPACE AT CORNWALL PLAZA** 179 MAIN STREET, SOUTH PARIS, ME 04281