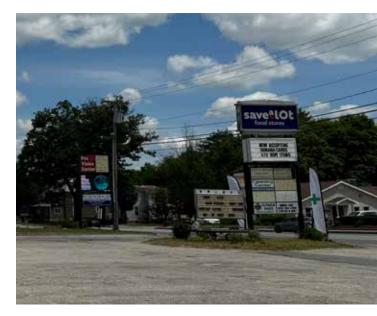

#### **PROPERTY HIGHLIGHTS**

- Join Save-A-Lot at Cornwall Plaza
- 1,000 9,000± SF of retail space for lease
- Area businesses include: Dunkin', Burger King, McDonald's, Advance Auto Parts and more.
- High visibility location right on Route 26 with ample on-site parking
- Traffic Count: 17,710 vehicles/day (AADT 2014)
- Lease Rate: \$8.00 12.00/SF NNN

#### **FOR LEASE | RETAIL SPACE AT CORNWALL PLAZA** 179 MAIN STREET, SOUTH PARIS, ME 04281