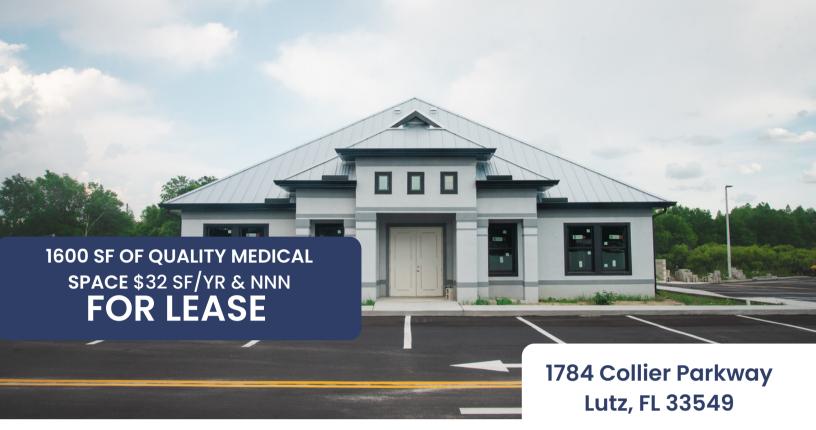

### **Property Summary**

The quality is the construction! Bring your business to this great space! Finished to suit, let's finish construction with you! Have a say in the layout and enjoy the benefits of top of the line finishes.

Two entrance and exit points will make accessing this office a breeze. Situated just off of Collier and State Road 54, this location is ideal for business.

For Lease: \$32/SF/YR

Notes: This property will be finished to suit! Looking for a high traffic location to set up your

business. Professional dentist office will be opening in the space next to you.

Agent: John T. Bast III

1784 Collier Parkway Lutz, FL 33549