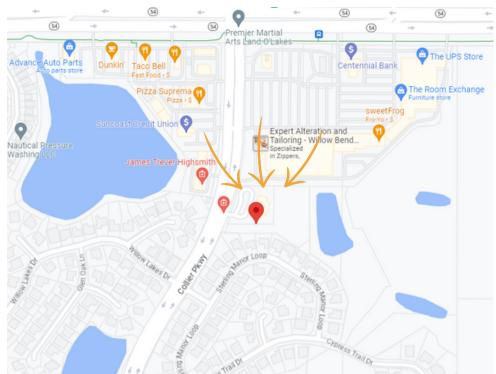

Two entrance and exit points will make accessing this office a breeze. Situated just off of Collier and State Road 54, this location is ideal for business.

## **Zoning Information**

Zoned: Professional Office Allowable Use: Traditional Office, Medical Office, Executive Office Year built: 2023

Lot Size:

Around the Neighborhood

Major Intersection: Collier & 54
3 miles to the Tampa
Premium Outlets
>4 miles to I-75

7 miles to the Suncoast Parkway/Veterans