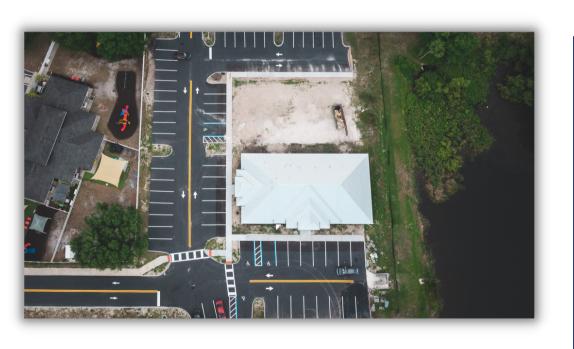

# **Property Overview**

Address:

1784 Collier Parkway, Ste B Lutz, FL 33549

Land Area:

Year Built: 2023 Present Use:

Allowable Use: Traditional Office, Medical Office, Executive Office,

Professional Office

**Location Description:** 

Legal Description: WILLOW BEND PROFESSIONAL OFFICE

CONDOMINIUM OR 10265 PG 1040 UNIT 2

Zoning: Professional Office/Office

Land Use: Flood Zone: X

Taxes:

**Traffic Count:** State Road 54: 69,000

Collier Parkway - 17,100