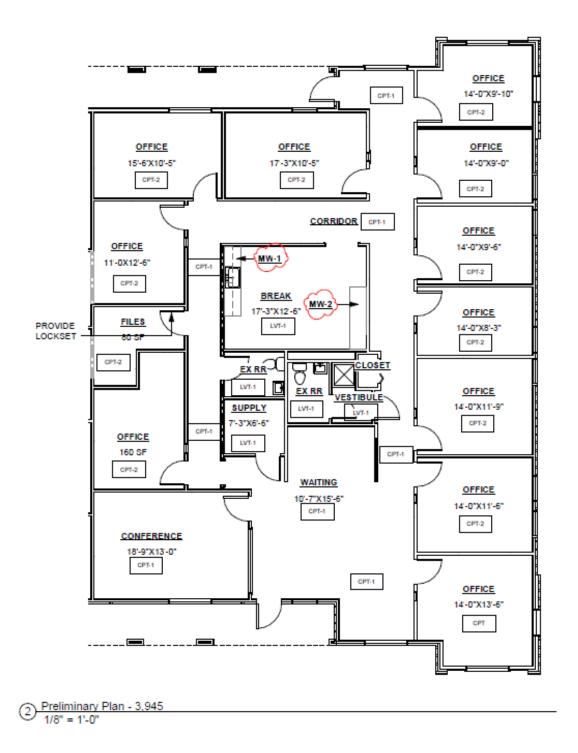

## Beautiful sublease at Crossing Center

- 3,945 RSF Sublease
- Plug and play opportunity
- Monument signage
- Ample parking: 4.4/1,000 SF
- 5 reserved parking spaces
- Lease expiration: through September 30, 2033 (term length negotiable)
- Rate: \$19.00/sf Full Service (exclusive of janitorial)