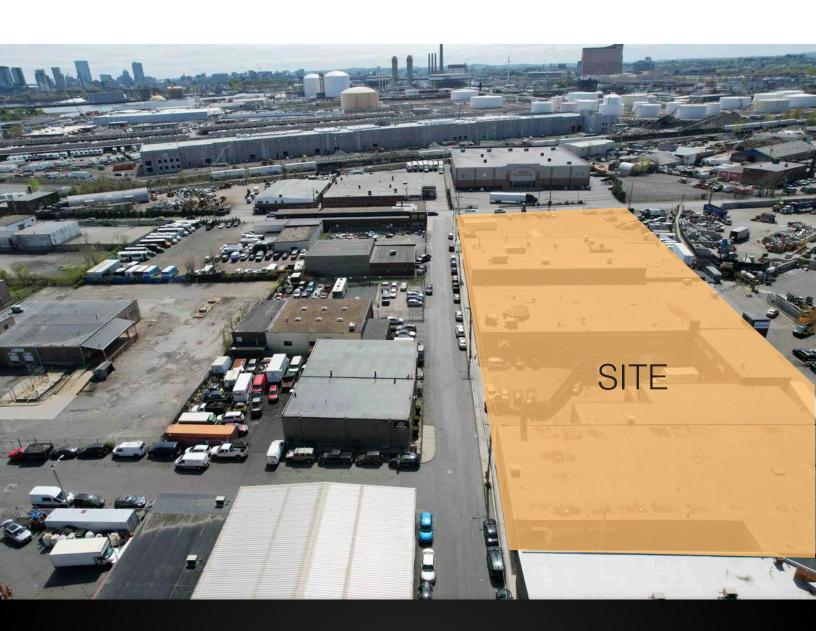

## AERIAL

BurgessProperties.com

## LAST MILE AREA. EXCEPTIONAL LOCATION.

YARD SPACE/PARKING +/-12,000 SF AVAILABLE: VACANT TOTAL
BUILDING
+/-112,000 SF

+/-13,836 SF **AVAILABLE: SUMMER 2025** 