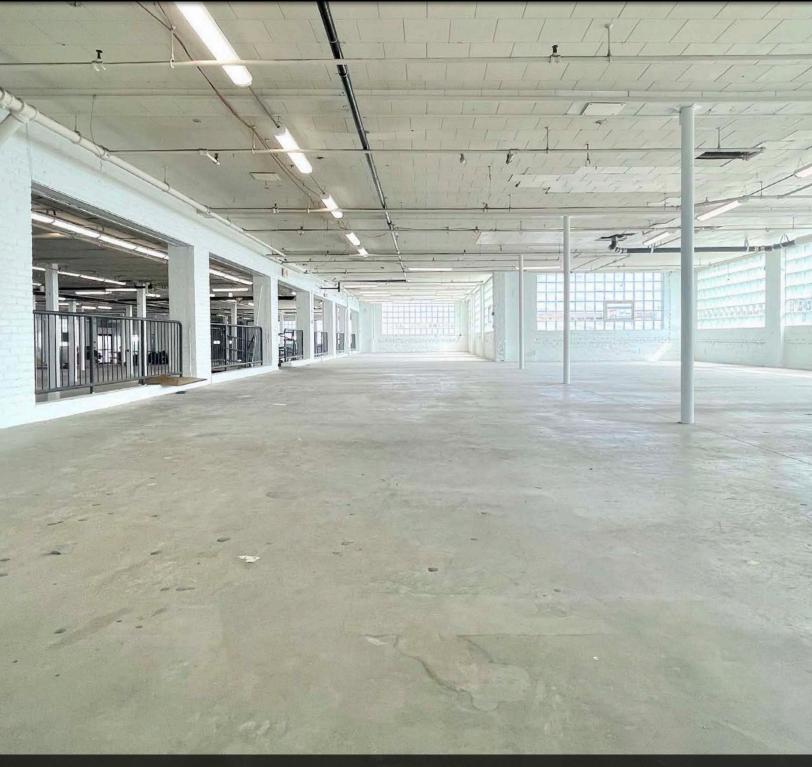

last mile area industrial space with excellent access to major highways. Features an open layout and large windows that illuminate the interior space with natural light.



| SPA            | CES | AVA | ILA | BLE |
|----------------|-----|-----|-----|-----|
| <b>—</b> • • • |     |     |     |     |

**TOTAL** 

+/-13,836 SF

• Warehouse Space

+/-13,836 SF

Outdoor Yard Space +/-12,000 SF

**LOADING DOCKS** 

**ONE (1)** 

**PARKING** 

**NEGOTIABLE-LARGE YARD.** 

**LIGHTING** 

**NEW LED** 

**RE TAX (EST.)** 

\$1.83 PSF

**OPEX (EST.)** 

\$1.92 PSF



## LAST MILE AREA. EXCEPTIONAL LOCATION.







YARD SPACE/PARKING +/-12,000 SF AVAILABLE: VACANT TOTAL
BUILDING
+/-112,000 SF

+/-13,836 SF **AVAILABLE: SUMMER 2025** 



## FIRST FLOOR PLAN





## AERIAL



BurgessProperties.com





## **INTERIOR**

BurgessProperties.com

781-321-5200