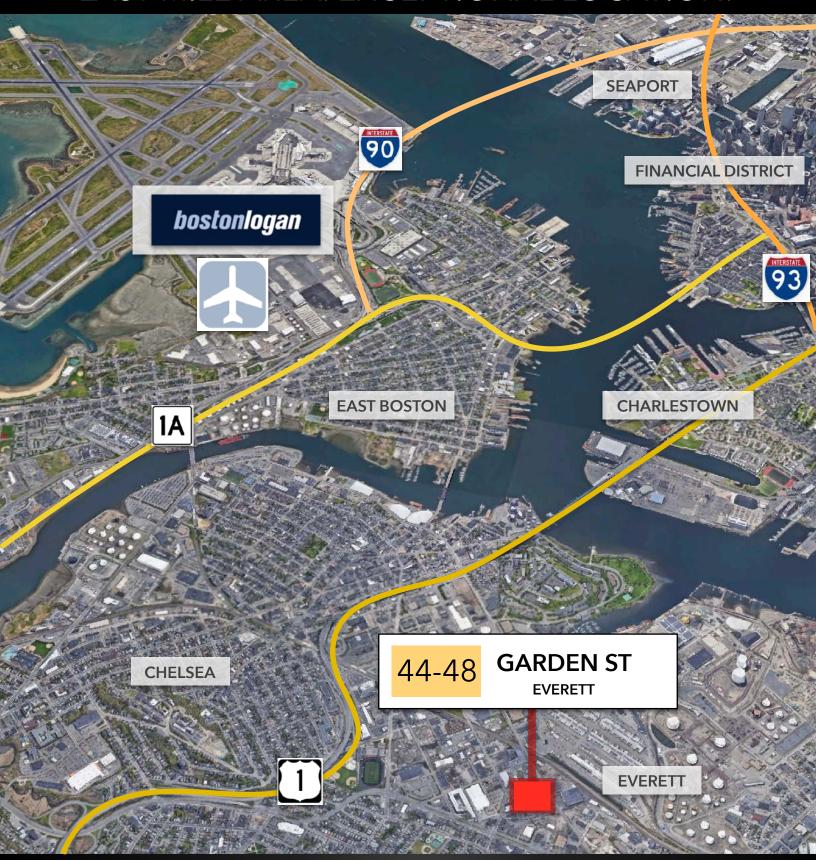

com

Charlie Jacob Senior Associate Charlie@BurgessProperties.com





As Exclusive Agent for Oliver Street Capital, Burgess Properties, LLC is pleased to present the opportunity to lease this last mile area industrial space with excellent access to major highways. Features an open layout and large windows that illuminate the interior space with natural light.



| SPA            | CES | AVA | ILA | BLE |
|----------------|-----|-----|-----|-----|
| <b>—</b> • • • |     |     |     |     |

**TOTAL** 

+/-13,836 SF

• Warehouse Space

+/-13,836 SF

Outdoor Yard Space +/-12,000 SF

**LOADING DOCKS** 

**ONE (1)** 

**PARKING** 

**NEGOTIABLE-LARGE YARD.** 

**LIGHTING** 

**NEW LED** 

**RE TAX (EST.)** 

\$1.83 PSF

**OPEX (EST.)** 

\$1.92 PSF



## LAST MILE AREA. EXCEPTIONAL LOCATION.







YARD SPACE/PARKING +/-12,000 SF AVAILABLE: VACANT TOTAL
BUILDING
+/-112,000 SF

+/-13,836 SF **AVAILABLE: SUMMER 2025** 



## FIRST FLOOR PLAN





## AERIAL



BurgessProperties.com





## **INTERIOR**

BurgessProperties.com

781-321-5200