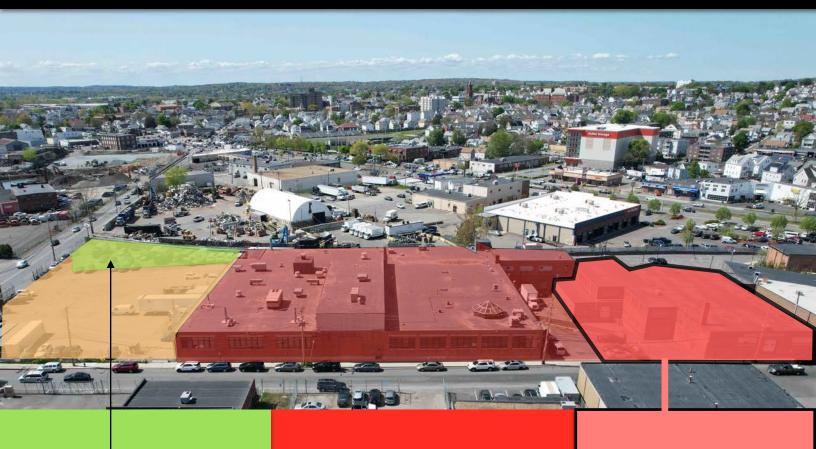

## LAST MILE AREA. EXCEPTIONAL LOCATION.

YARD SPACE/PARKING +/-12,000 SF AVAILABLE: VACANT TOTAL
BUILDING
+/-112,000 SF

+/-13,836 SF **AVAILABLE: SUMMER 2025** 