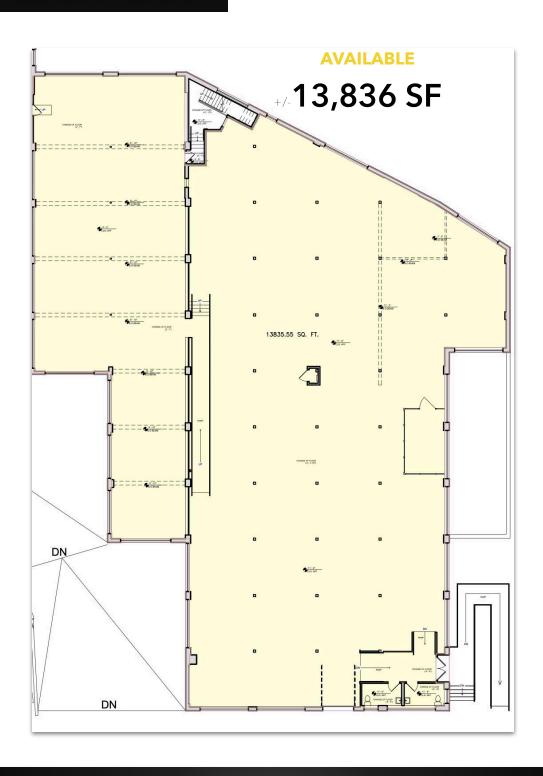

## FIRST FLOOR PLAN

LAST MILE AREA WAREHOUSE/FLEX/YARD

DRAMATIC NATURAL LIGHT

+/-13,836 SF

Steve Nohrden President Steve@BurgessProperties.com

Charlie Jacob Senior Associate Charlie@BurgessProperties.com

As Exclusive Agent for Oliver Street Capital, Burgess Properties, LLC is pleased to present the opportunity to lease this last mile area industrial space with excellent access to major highways. Features an open layout and large windows that illuminate the interior space with natural light.

| SPA            | CES | AVA | ILA | BLE |
|----------------|-----|-----|-----|-----|
| <b>—</b> • • • |     |     |     |     |

**TOTAL** 

+/-13,836 SF

• Warehouse Space

+/-13,836 SF

Outdoor Yard Space +/-12,000 SF