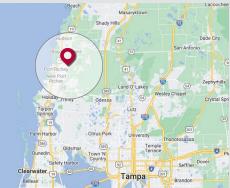

## LOCATION

Latitude: 28.282627 Longitude -82.677090

#### **ABOUT THE CENTER**

- Ridge Plaza is located at the intersection of Ridge Road (CR 587/CR 524) and Little Road (CR 1/CR 587), two of the most heavily traveled thoroughfares in Pasco County
- Anchored by Walmart Neighborhood Market and Hobby Lobby, the center shares an intersection with top national retailers including Lowe's, The Home Depot and Kohl's, creating a strong retail hub that serves a dense population of over 216,000 people within a seven-mile radius