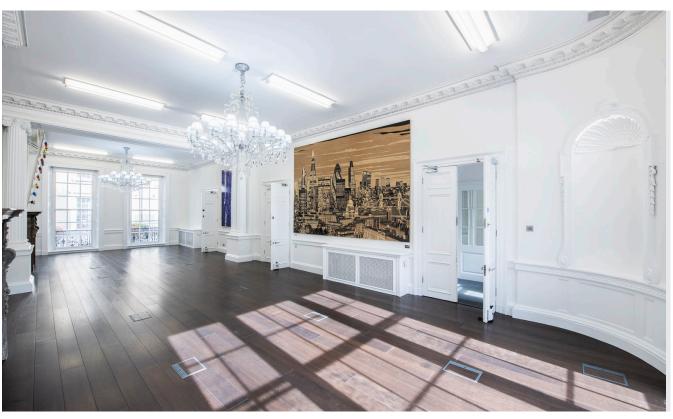

# EXECUTIVE SUMMARY

Flexible office space housed in a partlisted, period building in the heart of Mayfair with an exceptional courtyard garden and café.

With a range of serviced offices, 59-60 Grosvenor Street, is the perfect location for small-to-medium businesses looking for a prestigious workplace. The building has a manned reception, multiple board and meeting rooms and several breakout spaces. In the centre of the building is an elegant courtyard garden with café service available for meetings. Each tenant can also book the garden for two private annual functions. Fully fitted kitchen, 24-hour security and CCTV throughout the building.

Close to Tube and Crossrail

Furnishing Solutions Available

Twin Lift Access

Period Features & High Ceilings

Private Entrance on Grosvenor Street

Reception and Phone Answering

Raised Floor Cabling

Secure Server Room