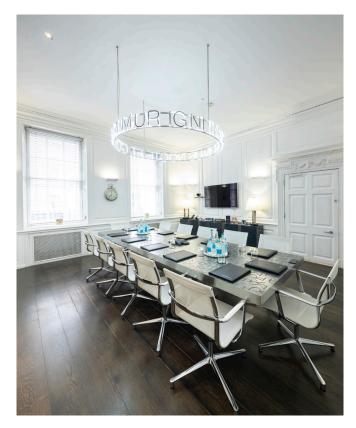

# EXECUTIVE SUMMARY

Flexible office space housed in a partlisted, period building in the heart of Mayfair with an exceptional courtyard garden and café.

With a range of serviced offices, 59-60 Grosvenor Street, is the perfect location for small-to-medium businesses looking for a prestigious workplace. The building has a manned reception, multiple board and meeting rooms and several breakout spaces. In the centre of the building is an elegant courtyard garden with café service available for meetings. Each tenant can also book the garden for two private annual functions. Fully fitted kitchen, 24-hour security and CCTV throughout the building.

#### KEY FEATURES

24-hour Security

Conditioning & Sanitised Fresh Air

All-Inclusive Rent

Fibre Optic Broadband

Courtyard Garden Cafe

Multiple Meeting and Boardrooms

CCTV Throughout