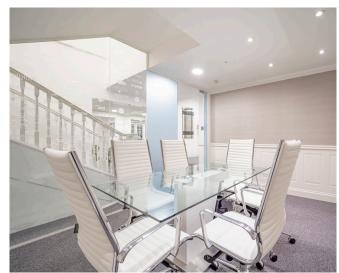

# EXECUTIVE SUMMARY

Flexible office space housed in a partlisted, period building in the heart of Mayfair with an exceptional courtyard garden and café.

With a range of serviced offices, 59-60 Grosvenor Street, is the perfect location for small-to-medium businesses looking for a prestigious workplace. The building has a manned reception, multiple board and meeting rooms and several breakout spaces. In the centre of the building is an elegant courtyard garden with café service available for meetings. Each tenant can also book the garden for two private annual functions. Fully fitted kitchen, 24-hour security and CCTV throughout the building.

#### KEY FEATURES

24-hour Security

Conditioning & Sanitised Fresh Air

All-Inclusive Rent

Fibre Optic Broadband

Courtyard Garden Cafe

Multiple Meeting and Boardrooms

CCTV Throughout