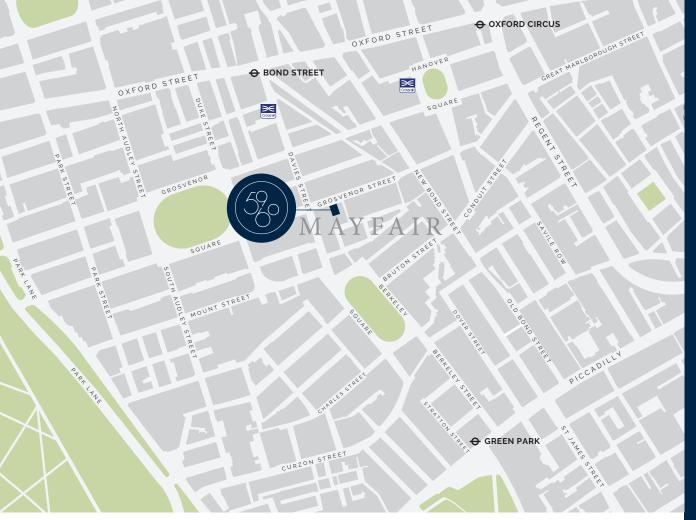

## LOCATION

Grosvenor Street is one of London's most prestigious locations for office space and is situated on the south side of Grosvenor Street, between Broadbent Street and Davies Street.

Moments from London's iconic garden squares Berkeley, Hanover, and Grosvenor and within a short walk of Bond Street, Green Park, and Oxford Circus stations. The surrounding area is a vibrant mix of world famous shops, restaurants and hotels as well as everyday lunch and after-work spots.

Bond Street (Elizabeth, Jubilee & Central)

Green Park (Jubilee, Victoria & Piccadilly)

Oxford Circus (Bakerloo, Victoria & Central)