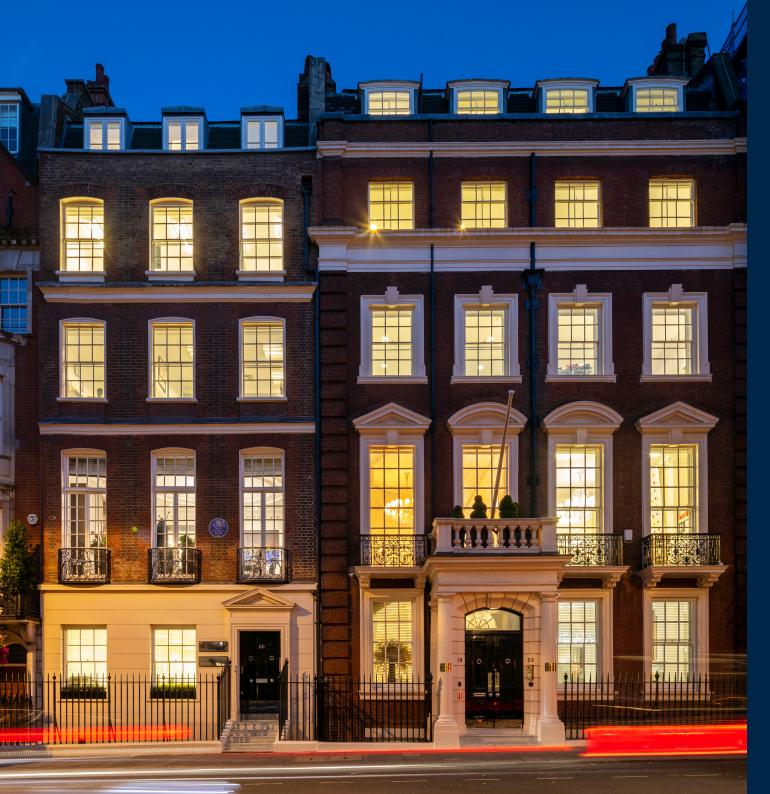

# GROSVENOR STREET

MAYFAIR W1

FULLY SERVICED OFFICES

# EXECUTIVE SUMMARY

Flexible office space housed in a partlisted, period building in the heart of Mayfair with an exceptional courtyard garden and café.

With a range of serviced offices, 59-60 Grosvenor Street, is the perfect location for small-to-medium businesses looking for a prestigious workplace. The building has a manned reception, multiple board and meeting rooms and several breakout spaces. In the centre of the building is an elegant courtyard garden with café service available for meetings. Each tenant can also book the garden for two private annual functions. Fully fitted kitchen, 24-hour security and CCTV throughout the building.