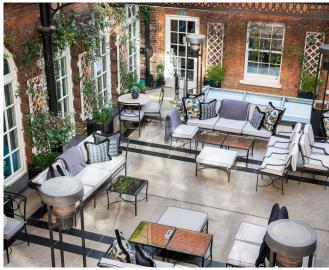

# EXECUTIVE SUMMARY

Flexible office space housed in a partlisted, period building in the heart of Mayfair with an exceptional courtyard garden and café.

With a range of serviced offices, 59-60 Grosvenor Street, is the perfect location for small-to-medium businesses looking for a prestigious workplace. The building has a manned reception, multiple board and meeting rooms and several breakout spaces. In the centre of the building is an elegant courtyard garden with café service available for meetings. Each tenant can also book the garden for two private annual functions. Fully fitted kitchen, 24-hour security and CCTV throughout the building.

#### KEY FEATURES

24-hour Security

Conditioning & Sanitised Fresh Air

All-Inclusive Rent

Fibre Optic Broadband

Courtyard Garden Cafe

Multiple Meeting and Boardrooms

CCTV Throughout