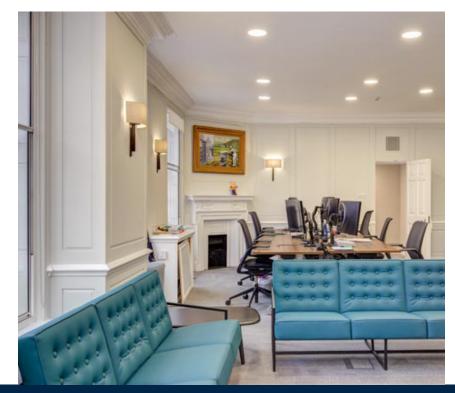

# EXECUTIVE SUMMARY

Flexible office space housed in a partlisted, period building in the heart of Mayfair with an exceptional courtyard garden and café.

With a range of serviced offices, 59-60 Grosvenor Street, is the perfect location for small-to-medium businesses looking for a prestigious workplace. The building has a manned reception, multiple board and meeting rooms and several breakout spaces. In the centre of the building is an elegant courtyard garden with café service available for meetings. Each tenant can also book the garden for two private annual functions. Fully fitted kitchen, 24-hour security and CCTV throughout the building.

#### KEY FEATURES

24-hour Security

Conditioning & Sanitised Fresh Air

All-Inclusive Rent

Fibre Optic Broadband

Courtyard Garden Cafe

Multiple Meeting and Boardrooms

CCTV Throughout