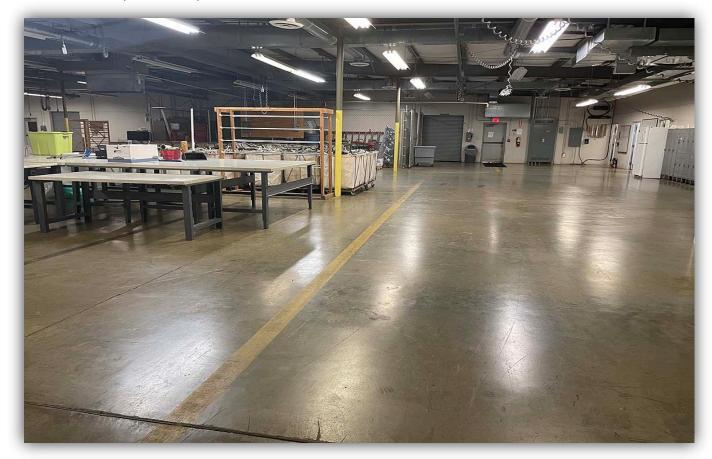

#### **PROPERTY SUMMARY**

Introducing this top-tier industrial property, with 24,900 SF of space and a 13-17 foot clear height. With it's convenient two drive in doors and one dock door, private parking, generous 9,000 SF of nicely finished office space and being fully climate controlled, 498 Industrial Drive will bring ease to your business. Sitting on over 5 acres and its accessibility to US-421, this space ensures accessibility. Don't miss the opportunity to explore this property firsthand – schedule your tour today!

#### PROPERTY DETAILS

| <b>Building SF:</b>   | 24,900 |
|-----------------------|--------|
| Lot Size:             | 5.73   |
| <b>Graded Levels:</b> | 2      |
| Dock Doors:           | 1      |
| Ceiling Height:       | 13-17' |
| Zoning:               | M-2    |
| Year Built:           | 1998   |
|                       |        |