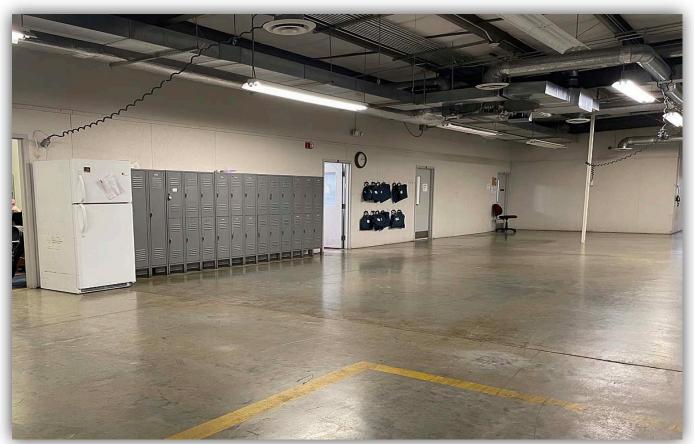

#### **PROPERTY SUMMARY**

Introducing this top-tier industrial property, with 24,900 SF of space and a 13-17 foot clear height. With it's convenient two drive in doors and one dock door, private parking, generous 9,000 SF of nicely finished office space and being fully climate controlled, 498 Industrial Drive will bring ease to your business. Sitting on over 5 acres and its accessibility to US-421, this space ensures accessibility. Don't miss the opportunity to explore this property firsthand – schedule your tour today!