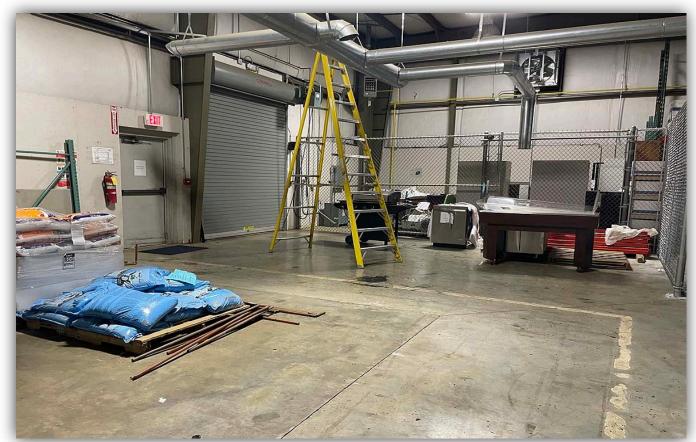

#### **PROPERTY SUMMARY**

Introducing this top-tier industrial property, with 24,900 SF of space and a 13-17 foot clear height. With it's convenient two drive in doors and one dock door, private parking, generous 9,000 SF of nicely finished office space and being fully climate controlled, 498 Industrial Drive will bring ease to your business. Sitting on over 5 acres and its accessibility to US-421, this space ensures accessibility. Don't miss the opportunity to explore this property firsthand – schedule your tour today!