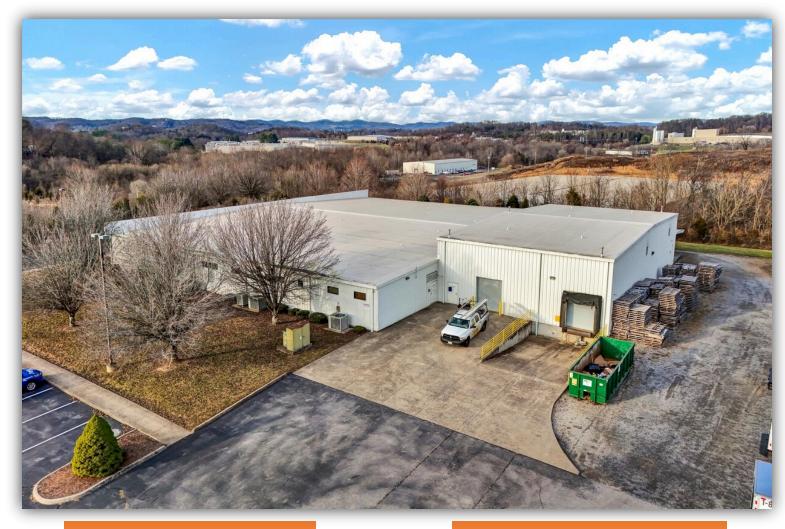

### INDUSTRIAL SPACE FOR SALE

498 Industrial Dr, Bristol, TN 37620-5400

#### **PROPERTY SUMMARY**

Introducing this top-tier industrial property, with 24,900 SF of space and a 13-17 foot clear height. With it's convenient two drive in doors and one dock door, private parking, generous 9,000 SF of nicely finished office space and being fully climate controlled, 498 Industrial Drive will bring ease to your business. Sitting on over 5 acres and its accessibility to US-421, this space ensures accessibility. Don't miss the opportunity to explore this property firsthand – schedule your tour today!

#### PROPERTY DETAILS

| <b>Building SF:</b>   | 24,900 |
|-----------------------|--------|
| Lot Size:             | 5.73   |
| <b>Graded Levels:</b> | 2      |
| Dock Doors:           | 1      |
| Ceiling Height:       | 13-17' |
| Zoning:               | M-2    |
| Year Built:           | 1998   |
|                       |        |