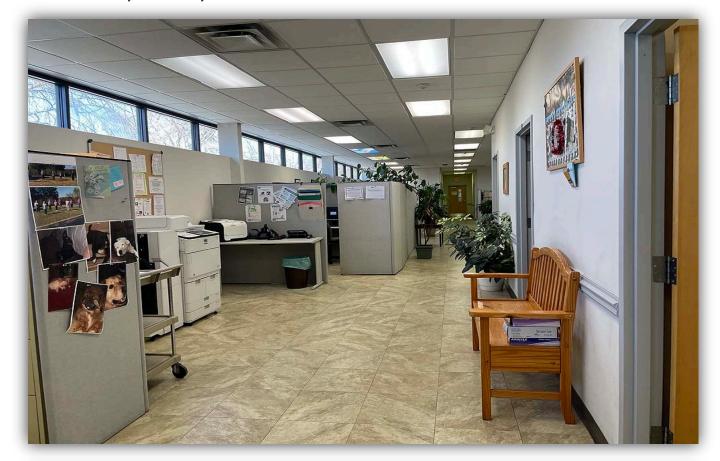

#### **PROPERTY SUMMARY**

Introducing this top-tier industrial property, with 24,900 SF of space and a 13-17 foot clear height. With it's convenient two drive in doors and one dock door, private parking, generous 9,000 SF of nicely finished office space and being fully climate controlled, 498 Industrial Drive will bring ease to your business. Sitting on over 5 acres and its accessibility to US-421, this space ensures accessibility. Don't miss the opportunity to explore this property firsthand – schedule your tour today!