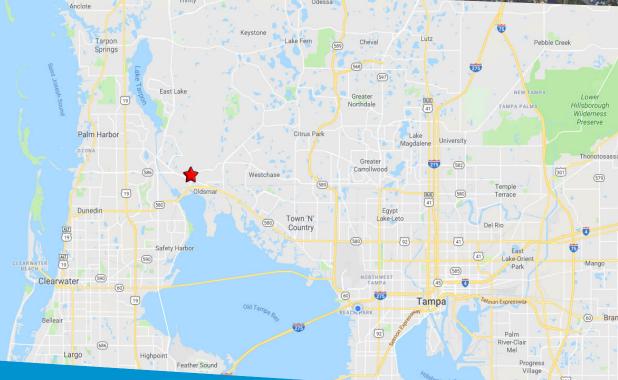

# 3705 Tampa Road | Oldsmar | FL 34677

### **FEATURES**

- 2,043 4,543 SF suites available
- Join: Ross Dress for Less, Aldi, Ace Hardware and many more •
- Located at the NWC of Tampa Road and Forest Lakes Boulevard
- High Income, densely populated trade area
- Intersection shared with a Walmart Supercenter •
- Centrally located between Westchase and East Lake linking two affluent trade areas ٠
- 5 mile population of 157,556 with average household income of \$96,937 •
- High traffic count of 62,000 cars per day on Tampa Road