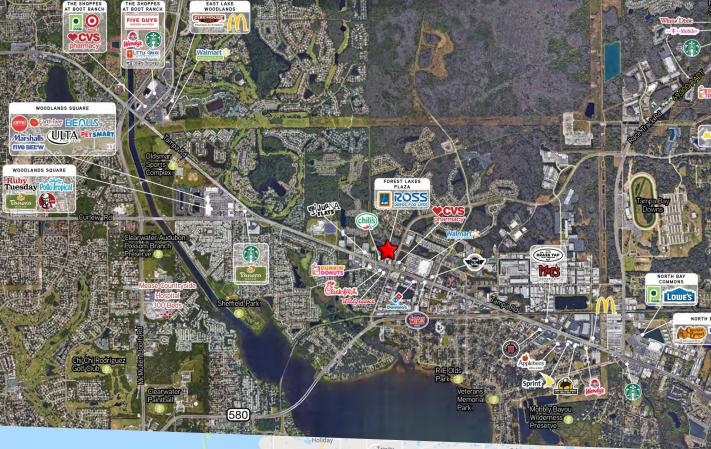

# 3705 Tampa Road | Oldsmar | FL 34677

### **FEATURES**

- 2,043 4,543 SF suites available
- Join: Ross Dress for Less, Aldi, Ace Hardware and many more •
- Located at the NWC of Tampa Road and Forest Lakes Boulevard
- High Income, densely populated trade area
- Intersection shared with a Walmart Supercenter •
- Centrally located between Westchase and East Lake linking two affluent trade areas ٠
- 5 mile population of 157,556 with average household income of \$96,937 •
- High traffic count of 62,000 cars per day on Tampa Road