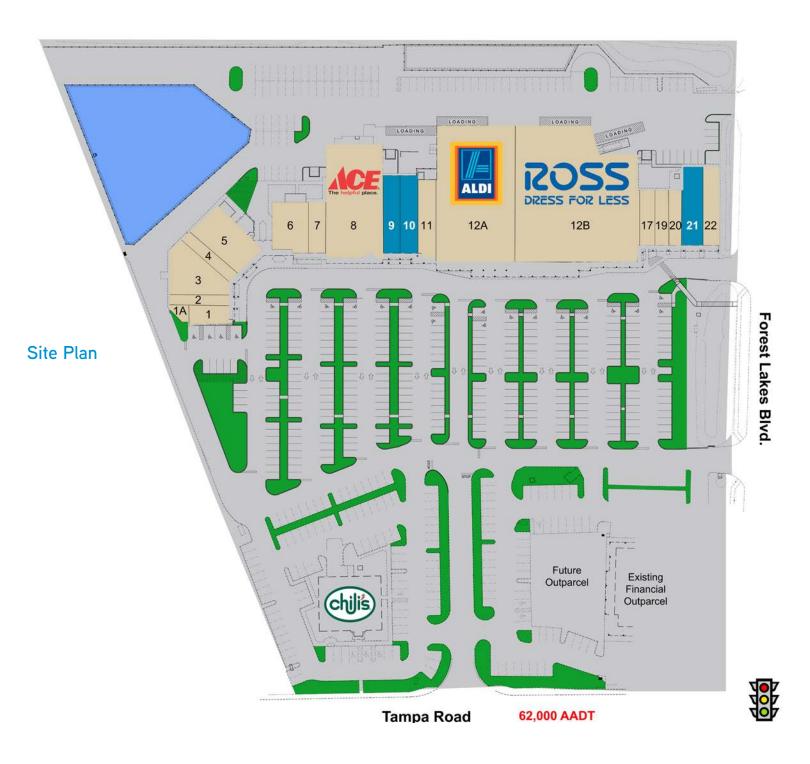

## **Availabilities**

| SUITE # | TENANT                   | SF     |
|---------|--------------------------|--------|
| 1       | Brightway Insurance      | 986    |
| 1A      | Kimberly Perry, CPA      | 784    |
| 2       | Managed Staffing         | 1,117  |
| 3       | Tampa Bay Dance Academy  | 3,619  |
| 4       | Smallcakes               | 1,595  |
| 5       | Sushi-Thai Restaurant    | 3,200  |
| 6       | Italian Restaurant       | 3,136  |
| 7       | Nail Salon               | 1,268  |
| 8       | Ace Hardware             | 10,600 |
| 9       | Available                | 2,043  |
| 10      | Available                | 2,500  |
| 11      | Pet Boutique             | 2,500  |
| 12A     | ALDI Foods               | 19,000 |
| 12B     | Ross Dress for Less      | 24,448 |
| 17      | Wick's Outdoor Furniture | 1,750  |
| 19      | Pharmacy                 | 1,070  |
| 20      | Supercuts                | 1,400  |
| 21      | Available                | 2,369  |
| 22      | Atlantis Clinic          | 2,153  |
|         | TOTAL                    | 85,538 |