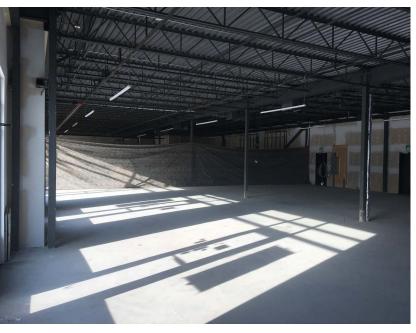

#### 945 MISTATIM LINK NW | EDMONTON, ALBERTA

- Units from 1,200 square feet up to a contiguous 8,000 square feet for many different uses.
- Large, bright windows and 16' ceilings for an airy and comfortable
- Growing retail community includes a daycare, pet spa, various restaurants, a comic book shop, and more.
- Landlord is not interested in a Tenant that offers cannabis sales, a liquor store or adult entertainment.
- Situated on one of the most-active intersections in the North-West, St Albert Trial and 137 Avenue see over 25.000 vehicles per day.
- Priced below market rates.

NI/

**AVAILABLE SPACE** 

± 1,200 SF to ± 8,000 SF continuous

**PARKING** 

Large lot of 46 stalls, currently undesignated

TENANT IMPROVEMENT ALLOWANCE

Landlord willing to provide generous incentives