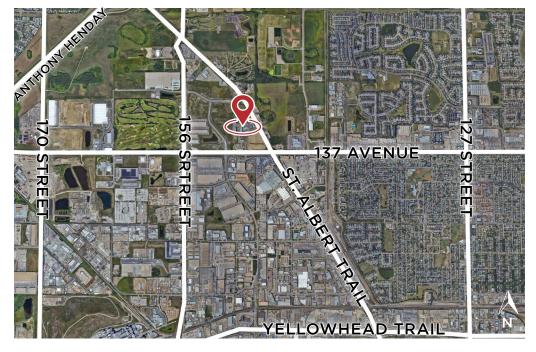

#### 945 MISTATIM LINK NW | EDMONTON, ALBERTA

- Units from 1,200 square feet up to a contiguous 8,000 square feet for many different uses.
- Large, bright windows and 16' ceilings for an airy and comfortable
- Growing retail community includes a daycare, pet spa, various restaurants, a comic book shop, and more.
- Landlord is not interested in a Tenant that offers cannabis sales, a liquor store or adult entertainment.
- Situated on one of the most-active intersections in the North-West, St Albert Trial and 137 Avenue see over 25.000 vehicles per day.
- Priced below market rates.

### FOR LEASE | RETAIL BAYS IN A NEWLY-BUILT CENTRE

MUNICIPAL ADDRESS

745 Mistatim Link NW | Edmonton, Alberta

**LEGAL ADDRESS** 

Lot 4, Block 3, Plan 1820754

ZONING

**CB** - Business Commercial

CLICK FOR CURRENT **BUSINESS COMMERCIAL USES** 