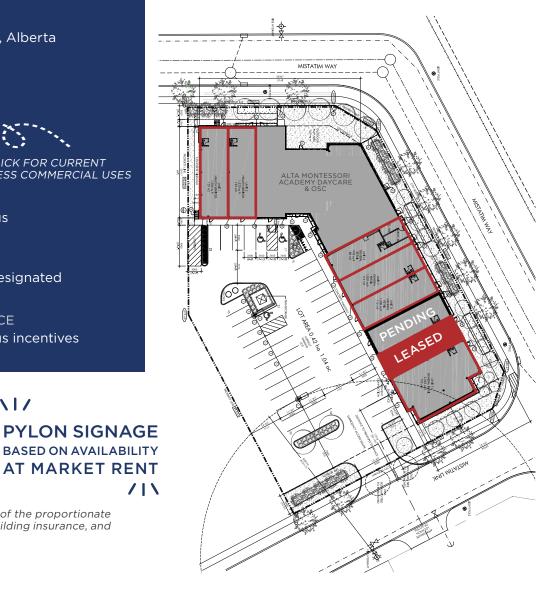

### FOR LEASE | RETAIL BAYS IN A NEWLY-BUILT CENTRE

MUNICIPAL ADDRESS

745 Mistatim Link NW | Edmonton, Alberta

**LEGAL ADDRESS** 

Lot 4, Block 3, Plan 1820754

ZONING

**CB** - Business Commercial

CLICK FOR CURRENT **BUSINESS COMMERCIAL USES** 

NI/

**AVAILABLE SPACE** 

± 1,200 SF to ± 8,000 SF continuous

**PARKING** 

Large lot of 46 stalls, currently undesignated

TENANT IMPROVEMENT ALLOWANCE

Landlord willing to provide generous incentives