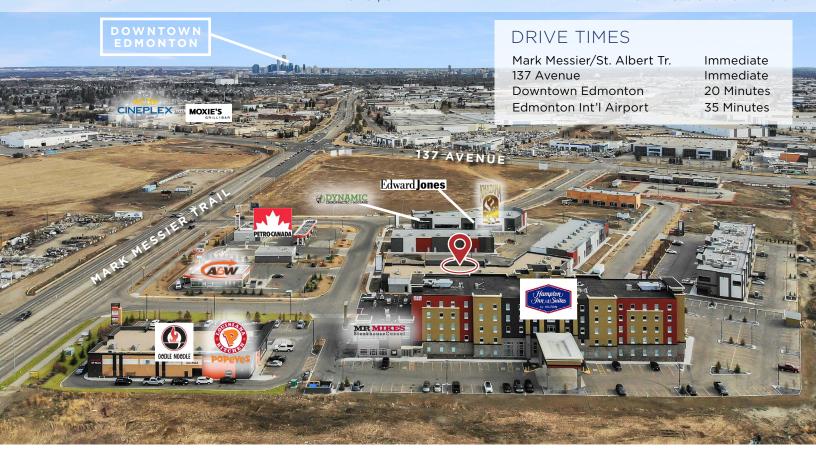

#### 945 MISTATIM LINK NW | EDMONTON, ALBERTA

- Units from 1,200 square feet up to a contiguous 8,000 square feet for many different uses.
- Large, bright windows and 16' ceilings for an airy and comfortable
- Growing retail community includes a daycare, pet spa, various restaurants, a comic book shop, and more.
- Landlord is not interested in a Tenant that offers cannabis sales, a liquor store or adult entertainment.
- Situated on one of the most-active intersections in the North-West, St Albert Trial and 137 Avenue see over 25.000 vehicles per day.
- Priced below market rates.

## FOR LEASE | RETAIL BAYS IN A NEWLY-BUILT CENTRE

112,920 **Neighbourgood Population** 2023 | 5km

-\$- \$108,620 Average Household Income

34,911 Vehicles Per Day on Mark Messier & 137 Ave SE

Martin Halabi, Senior Associate Commercial Sales & Leasing 780 952 0433 martin@crealberta.ca