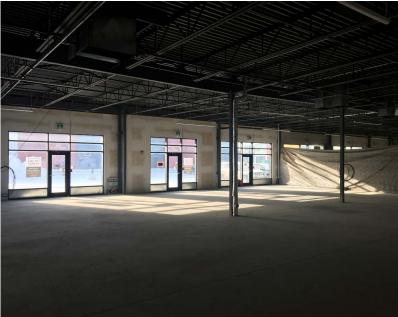

#### 945 MISTATIM LINK NW | EDMONTON, ALBERTA

- Units from 1,200 square feet up to a contiguous 8,000 square feet for many different uses.
- Large, bright windows and 16' ceilings for an airy and comfortable
- Growing retail community includes a daycare, pet spa, various restaurants, a comic book shop, and more.
- Landlord is not interested in a Tenant that offers cannabis sales, a liquor store or adult entertainment.
- Situated on one of the most-active intersections in the North-West, St Albert Trial and 137 Avenue see over 25.000 vehicles per day.
- Priced below market rates.

NI/

**AVAILABLE SPACE** 

± 1,200 SF to ± 8,000 SF continuous

**PARKING** 

Large lot of 46 stalls, currently undesignated

TENANT IMPROVEMENT ALLOWANCE

Landlord willing to provide generous incentives