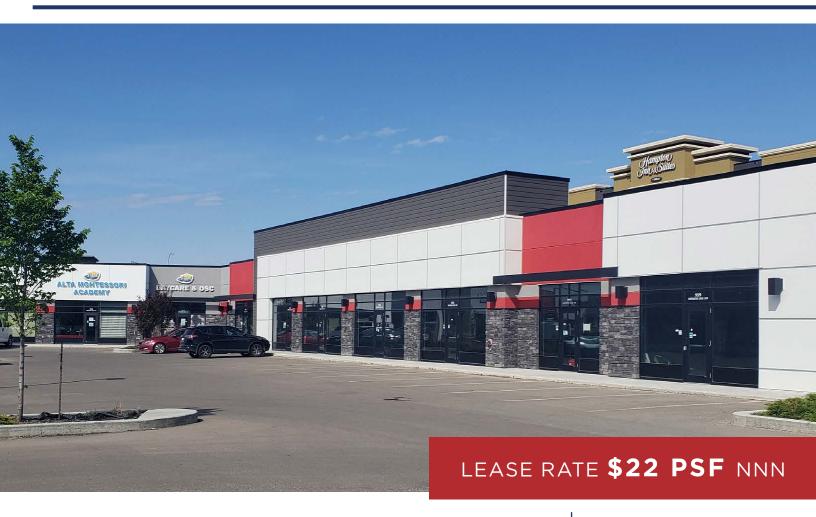

# **FOR LEASE**

## RETAIL BAYS IN A NEWLY-BUILT CENTRE

#### 945 MISTATIM LINK NW | EDMONTON, ALBERTA

- Units from 1,200 square feet up to a contiguous 8,000 square feet for many different uses.
- Large, bright windows and 16' ceilings for an airy and comfortable
- Growing retail community includes a daycare, pet spa, various restaurants, a comic book shop, and more.
- Landlord is not interested in a Tenant that offers cannabis sales, a liquor store or adult entertainment.
- Situated on one of the most-active intersections in the North-West, St Albert Trial and 137 Avenue see over 25.000 vehicles per day.
- Priced below market rates.

#### LEASE FINANCIALS

**BASE RENT** 

\$22 PSF NNN

**OPERATING COSTS** \$9.75 PSF

Additional rent includes the 2024 estimate of the proportionate share of operating costs, property taxes, building insurance, and management fees.