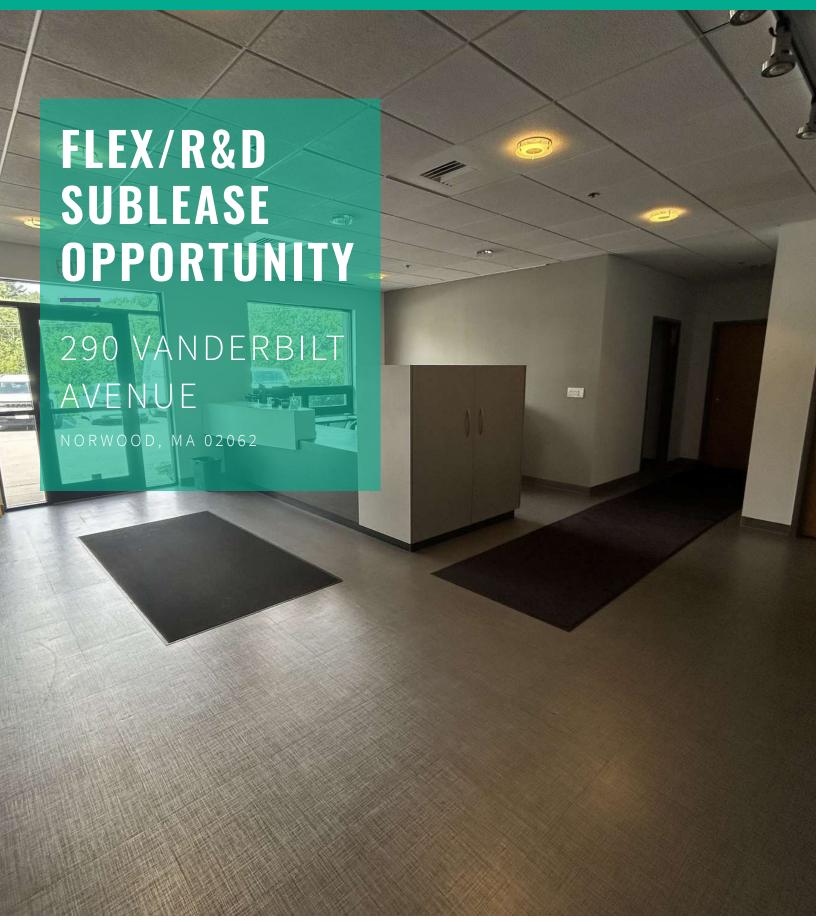

# OFFERING DETAILS

### **OFFERING SUMMARY**

| Property Type:    | Flex/Office/R&D                 |
|-------------------|---------------------------------|
| Building Size:    | 61,000 SF                       |
| Available SF:     | 17,134 SF                       |
| Zoning:           | LM                              |
| Lease Rate:       | \$10.75 SF/yr (NNN)             |
| Sublease Term:    | Through August 2028             |
| Power:            | 3-Phase, 400 Amps               |
| Sprinkler System: | Wet                             |
| Ceiling Height:   | 14.5' - 16.5'                   |
| Loading:          | 1-Tailboard Height Loading Dock |