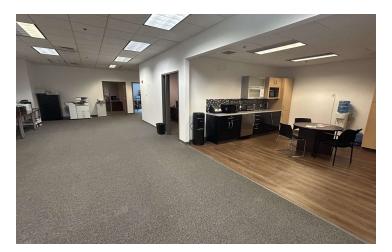

|-------------------|---------------------------------|
| Building Size:    | 61,000 SF                       |
| Available SF:     | 17,134 SF                       |
| Zoning:           | LM                              |
| Lease Rate:       | \$10.75 SF/yr (NNN)             |
| Sublease Term:    | Through August 2028             |
| Power:            | 3-Phase, 400 Amps               |
| Sprinkler System: | Wet                             |
| Ceiling Height:   | 14.5' - 16.5'                   |
| Loading:          | 1-Tailboard Height Loading Dock |



#### **PAUL MATT**

koogler@kelleher-sadowsky.com O: 774.275.7221 C:

pmatt@kelleher-sadowsky.com O: 508.846.8800

C:



120 Front Street, Suite 210 | Worcester, MA 01608 | 508.755.0707 | kelleher-sadowsky.com

# **ADDITIONAL PHOTOS**













#### **EVAN KOOGLER**

#### **PAUL MATT**

koogler@kelleher-sadowsky.com O: 774.275.7221 C: pmatt@kelleher-sadowsky.com O: 508.846.8800

C



120 Front Street, Suite 210 | Worcester, MA 01608 | 508.755.0707 | kelleher-sadowsky.com

# **LOCATION MAP**





### **EVAN KOOGLER**

#### **PAUL MATT**

koogler@kelleher-sadowsky.com O: 774.275.7221 C: pmatt@kelleher-sadowsky.com O: 508.846.8800

C:

120 Front Street, Suite 210 | Worcester, MA 01608 | 508.755.0707 | kelleher-sadowsky.com