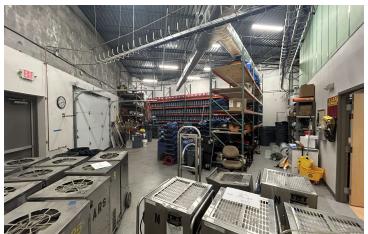

-----------------|---------------------------------|
| Building Size:    | 61,000 SF                       |
| Available SF:     | 17,134 SF                       |
| Zoning:           | LM                              |
| Lease Rate:       | \$10.75 SF/yr (NNN)             |
| Sublease Term:    | Through August 2028             |
| Power:            | 3-Phase, 400 Amps               |
| Sprinkler System: | Wet                             |
| Ceiling Height:   | 14.5' - 16.5'                   |
| Loading:          | 1-Tailboard Height Loading Dock |



#### **PAUL MATT**

koogler@kelleher-sadowsky.com O: 774.275.7221 C:

pmatt@kelleher-sadowsky.com O: 508.846.8800

C:



120 Front Street, Suite 210 | Worcester, MA 01608 | 508.755.0707 | kelleher-sadowsky.com

# **ADDITIONAL PHOTOS**













#### **EVAN KOOGLER**

#### **PAUL MATT**

koogler@kelleher-sadowsky.com O: 774.275.7221 C: pmatt@kelleher-sadowsky.com O: 508.846.8800

C



120 Front Street, Suite 210 | Worcester, MA 01608 | 508.755.0707 | kelleher-sadowsky.com

# **LOCATION MAP**





### **EVAN KOOGLER**

#### **PAUL MATT**

koogler@kelleher-sadowsky.com O: 774.275.7221 C: pmatt@kelleher-sadowsky.com O: 508.846.8800

C:

120 Front Street, Suite 210 | Worcester, MA 01608 | 508.755.0707 | kelleher-sadowsky.com