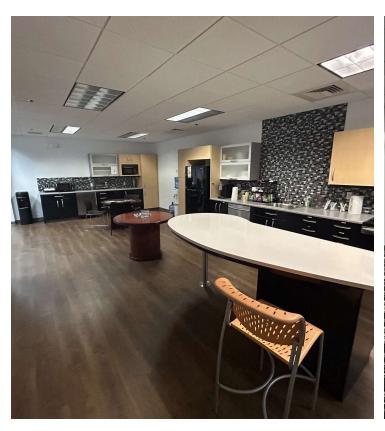

### EVAN KOOGLER

koogler@kelleher-sadowsky.com O: 774.275.7221 pmatt@kelleher-sadowsky.com O: 508.846.8800

C:

**PAUL MATT** 

# OFFERING DETAILS





### **OFFERING SUMMARY**

| Property Type:    | Flex/Office/R&D                 |
|-------------------|---------------------------------|
| Building Size:    | 61,000 SF                       |
| Available SF:     | 17,134 SF                       |
| Zoning:           | LM                              |
| Lease Rate:       | \$10.75 SF/yr (NNN)             |
| Sublease Term:    | Through August 2028             |
| Power:            | 3-Phase, 400 Amps               |
| Sprinkler System: | Wet                             |
| Ceiling Height:   | 14.5' - 16.5'                   |
| Loading:          | 1-Tailboard Height Loading Dock |



#### **PAUL MATT**

koogler@kelleher-sadowsky.com O: 774.275.7221 C:

pmatt@kelleher-sadowsky.com O: 508.846.8800

C:



120 Front Street, Suite 210 |