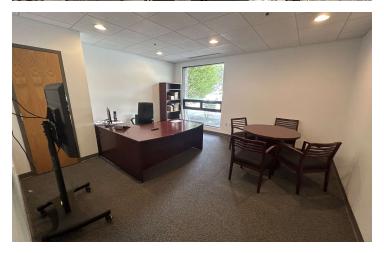

-------------|---------------------------------|
| Building Size:    | 61,000 SF                       |
| Available SF:     | 17,134 SF                       |
| Zoning:           | LM                              |
| Lease Rate:       | \$10.75 SF/yr (NNN)             |
| Sublease Term:    | Through August 2028             |
| Power:            | 3-Phase, 400 Amps               |
| Sprinkler System: | Wet                             |
| Ceiling Height:   | 14.5' - 16.5'                   |
| Loading:          | 1-Tailboard Height Loading Dock |



#### **PAUL MATT**

koogler@kelleher-sadowsky.com O: 774.275.7221 C:

pmatt@kelleher-sadowsky.com O: 508.846.8800

C:



120 Front Street, Suite 210 | Worcester, MA 01608 | 508.755.0707 | kelleher-sadowsky.com

# **ADDITIONAL PHOTOS**













#### **EVAN KOOGLER**

#### **PAUL MATT**

koogler@kelleher-sadowsky.com O: 774.275.7221 C: pmatt@kelleher-sadowsky.com O: 508.846.8800

C



120 Front Street, Suite 210 | Worcester, MA 01608 | 508.755.0707 | kelleher-sadowsky.com

# **LOCATION MAP**





### **EVAN KOOGLER**

#### **PAUL MATT**

koogler@kelleher-sadowsky.com O: 774.275.7221 C: pmatt@kelleher-sadowsky.com O: 508.846.8800

C:

120 Front Street, Suite 210 | Worcester, MA 01608 | 508.755.0707 | kelleher-sadowsky.com