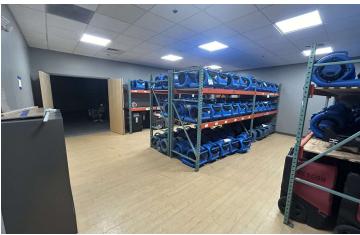

-------------------|---------------------------------|
| Building Size:    | 61,000 SF                       |
| Available SF:     | 17,134 SF                       |
| Zoning:           | LM                              |
| Lease Rate:       | \$10.75 SF/yr (NNN)             |
| Sublease Term:    | Through August 2028             |
| Power:            | 3-Phase, 400 Amps               |
| Sprinkler System: | Wet                             |
| Ceiling Height:   | 14.5' - 16.5'                   |
| Loading:          | 1-Tailboard Height Loading Dock |



#### **PAUL MATT**

koogler@kelleher-sadowsky.com O: 774.275.7221 C:

pmatt@kelleher-sadowsky.com O: 508.846.8800

C:



120 Front Street, Suite 210 | Worcester, MA 01608 | 508.755.0707 | kelleher-sadowsky.com

# **ADDITIONAL PHOTOS**













#### **EVAN KOOGLER**

#### **PAUL MATT**

koogler@kelleher-sadowsky.com O: 774.275.7221 C: pmatt@kelleher-sadowsky.com O: 508.846.8800

C



120 Front Street, Suite 210 | Worcester, MA 01608 | 508.755.0707 | kelleher-sadowsky.com

# **LOCATION MAP**





### **EVAN KOOGLER**

#### **PAUL MATT**

koogler@kelleher-sadowsky.com O: 774.275.7221 C: pmatt@kelleher-sadowsky.com O: 508.846.8800

C:

120 Front Street, Suite 210 | Worcester, MA 01608 | 508.755.0707 | kelleher-sadowsky.com