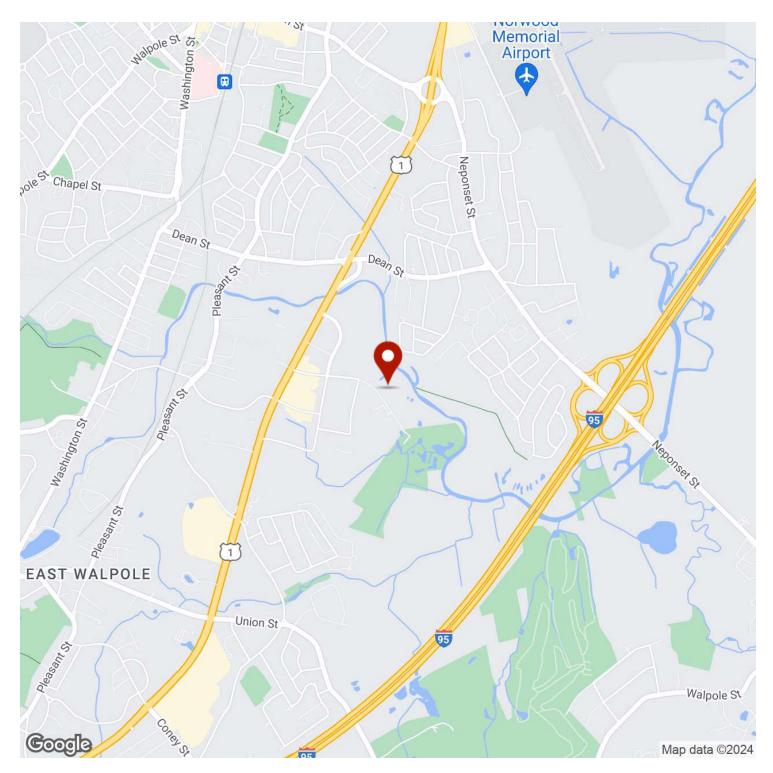

N)             |
| Sublease Term:    | Through August 2028             |
| Power:            | 3-Phase, 400 Amps               |
| Sprinkler System: | Wet                             |
| Ceiling Height:   | 14.5' - 16.5'                   |
| Loading:          | 1-Tailboard Height Loading Dock |



#### **PAUL MATT**

koogler@kelleher-sadowsky.com O: 774.275.7221 C:

pmatt@kelleher-sadowsky.com O: 508.846.8800

C:



120 Front Street, Suite 210 | Worcester, MA 01608 | 508.755.0707 | kelleher-sadowsky.com

# **ADDITIONAL PHOTOS**













#### **EVAN KOOGLER**

#### **PAUL MATT**

koogler@kelleher-sadowsky.com O: 774.275.7221 C: pmatt@kelleher-sadowsky.com O: 508.846.8800

C



120 Front Street, Suite 210 | Worcester, MA 01608 | 508.755.0707 | kelleher-sadowsky.com

# **LOCATION MAP**





### **EVAN KOOGLER**

#### **PAUL MATT**

koogler@kelleher-sadowsky.com O: 774.275.7221 C: pmatt@kelleher-sadowsky.com O: 508.846.8800

C:

120 Front Street, Suite 210 | Worcester, MA 01608 | 508.755.0707 | kelleher-sadowsky.com