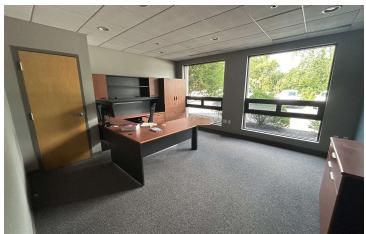

---------------|---------------------------------|
| Building Size:    | 61,000 SF                       |
| Available SF:     | 17,134 SF                       |
| Zoning:           | LM                              |
| Lease Rate:       | \$10.75 SF/yr (NNN)             |
| Sublease Term:    | Through August 2028             |
| Power:            | 3-Phase, 400 Amps               |
| Sprinkler System: | Wet                             |
| Ceiling Height:   | 14.5' - 16.5'                   |
| Loading:          | 1-Tailboard Height Loading Dock |



#### **PAUL MATT**

koogler@kelleher-sadowsky.com O: 774.275.7221 C:

pmatt@kelleher-sadowsky.com O: 508.846.8800

C:



120 Front Street, Suite 210 | Worcester, MA 01608 | 508.755.0707 | kelleher-sadowsky.com

# **ADDITIONAL PHOTOS**













#### **EVAN KOOGLER**

#### **PAUL MATT**

koogler@kelleher-sadowsky.com O: 774.275.7221 C: pmatt@kelleher-sadowsky.com O: 508.846.8800

C



120 Front Street, Suite 210 | Worcester, MA 01608 | 508.755.0707 | kelleher-sadowsky.com

# **LOCATION MAP**





### **EVAN KOOGLER**

#### **PAUL MATT**

koogler@kelleher-sadowsky.com O: 774.275.7221 C: pmatt@kelleher-sadowsky.com O: 508.846.8800

C:

120 Front Street, Suite 210 | Worcester, MA 01608 | 508.755.0707 | kelleher-sadowsky.com