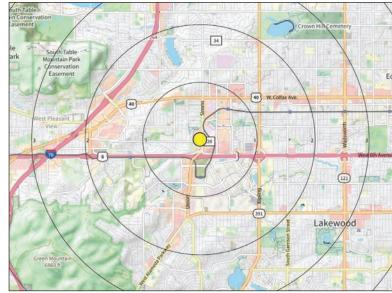

5300 DTC Pkwy, #100 | Greenwood Village | CO |80111 | FAX: 303-534-9021

DEMOGRAPHICS

| DLMOORALLIC3 |               | i /viile                                | 3 Miles  | J Miles |
|--------------|---------------|-----------------------------------------|----------|---------|
|              |               |                                         |          |         |
|              | Population    | 10,660                                  | 93,636   | 267,730 |
|              |               |                                         |          |         |
|              | Households    | 5,047                                   | 39,830   | 107,437 |
|              |               |                                         |          |         |
| (\$)         | Medium Income | \$54,047                                | \$71,544 | \$67,55 |
|              |               |                                         |          |         |
|              | Medium Age    | 37.00                                   | 40.50    | 38.40   |
|              |               |                                         |          |         |
|              | Traffic       | Simms St. @ W 8th Ave 32,382 vpd (2018) |          |         |
|              |               |                                         |          |         |