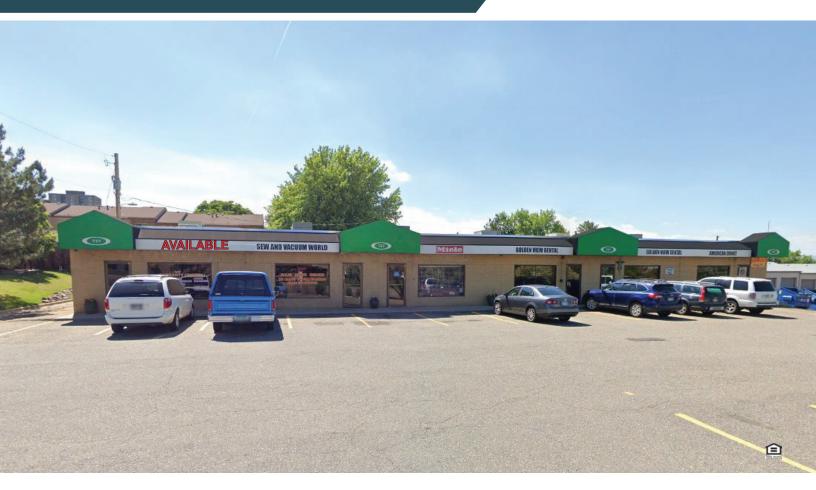

## LAKEWOOD RETAIL FOR LEASE

727 Simms St., Lakewood, CO 80401

www.FullerRE.com

Located just off the 6th Avenue Freeway at Simms, this 1,200± SF retail space has great visibility and access. Exceptional traffic counts (Over 32,000 Vehicles Per Day) plus 21 parking spaces make this a desirable location. It is located across the street from Larry H. Miller Ford and just north of the Sheraton Hotel. Great neighborhood and a great location! NNN expenses estimated at \$7.00/SF.