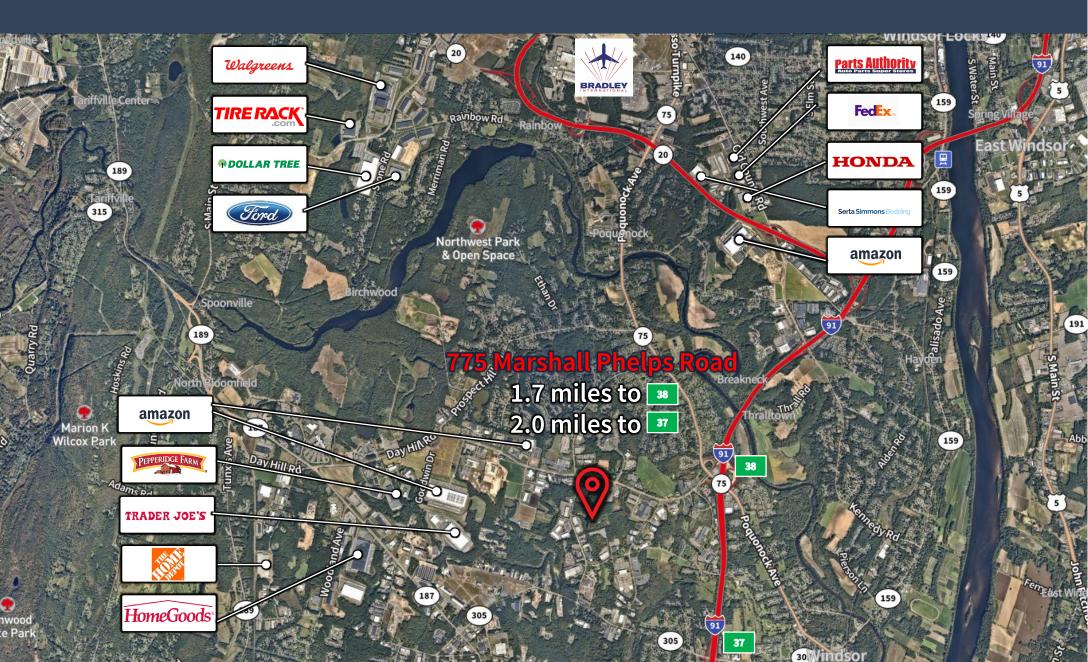

| Transportation/Warehousing Employees |          | Hartford | 15 minutes |             |                 |
|--------------------------------------|----------|----------|------------|-------------|-----------------|
|                                      | 5 Miles  | 2,134    |            | Springfield | 20 minutes      |
|                                      | 10 Miles | 10,774   |            | New Haven   | 49 minutes      |
|                                      | 15 Miles | 26,965   |            | Boston      | 1 hour, 40 minu |
|                                      |          |          | -          | New York    | 2 hours, 15 min |

T Long Islan

| USPS - Hartford       | 11 minutes |  |  |
|-----------------------|------------|--|--|
| Bradley Intl Airport  | 11 minutes |  |  |
| UPS – BDL             | 12 minutes |  |  |
| FedEx – S. Windsor    | 22 minutes |  |  |
| CSX – Springfield, MA | 26 minutes |  |  |