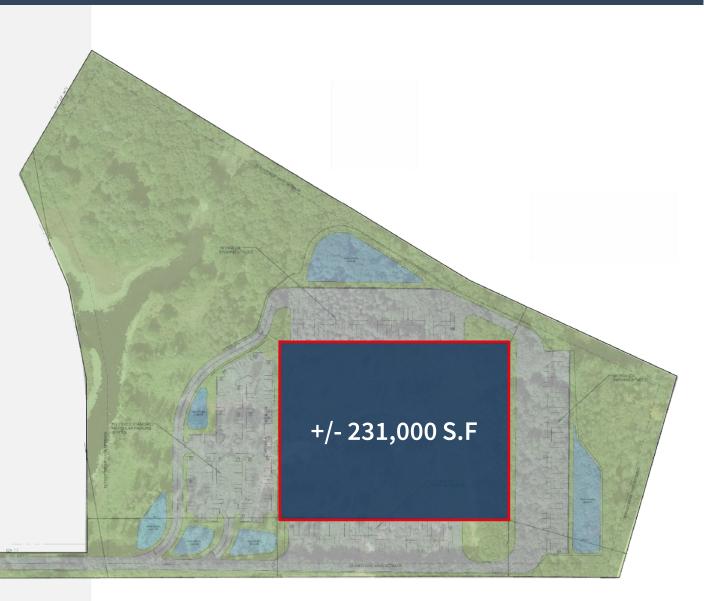

## +/-231,000 SF

- Fully Approved – Shovel Ready - 28.3 acres - Double-Loaded Distribution Center

775 Marshall Phelps Road Windsor, Connecticut

### **Site Plan & Specs** 775 Marshall Phelps Road, Windsor, Connecticut

| Building Size   | +/- 231,000 S.F             |  |
|-----------------|-----------------------------|--|
| Site Size       | 28.3 acres – Flat Parcel    |  |
| Ceiling Height  | BTS – up to 36' clear       |  |
| Column Spacing  | 56' x 50' w/ 60' Speed Bay  |  |
| Loading Docks   | Up to 37 – Double Loaded    |  |
| Drive In Doors  | BTS – Two (2) approved      |  |
| Auto Parking    | 162                         |  |
| Trailer Parking | 40                          |  |
| Office Space    | BTS                         |  |
| Sprinklers      | ESFR                        |  |
| Construction    | Tilt-Up or Precast concrete |  |