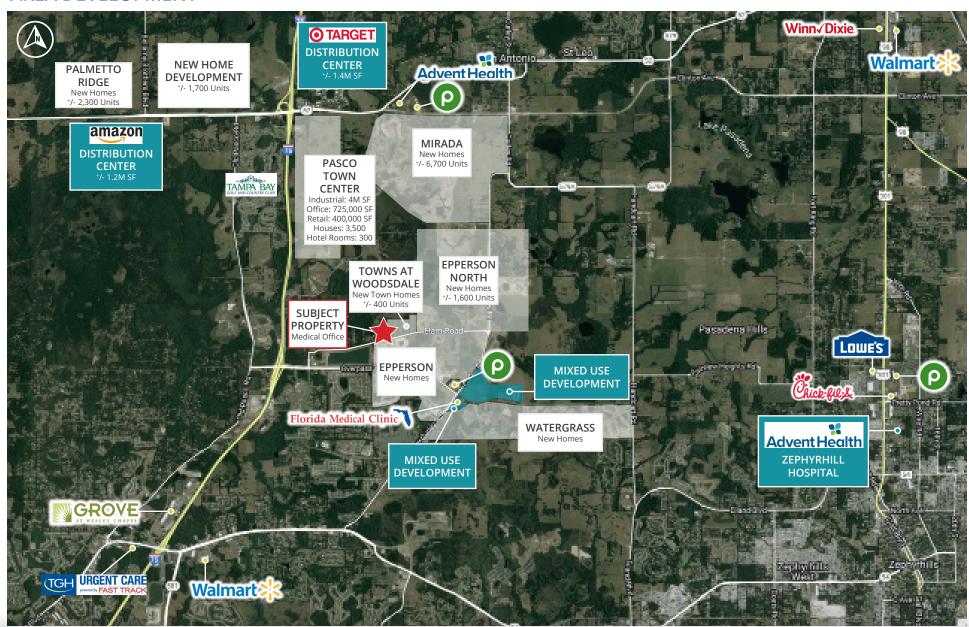

anklinSt.com | 813.397.1406

CHAD RUPP | MANAGING DIRECTOR Chad.Rupp@FranklinSt.com | 813.345.5891







### PROPERTY HIGHLIGHTS

- Zoning: MPUD
- 3.76 buildable acres
- 4.7 developable acres including a retention pond of approximately 20% (or .94 acres) of the Property

#### **PROPERTY USES**

- Lodging Hotel, Motel, Resort Hotel
- Mini Golf
- Bowling Alley, Pool Hall, Indoor Shooting
- Movie Theater
- Ice Skating Arena
- Private School

- University or JR College
- Church
- Community Center or Gymnasium
- Raquet Club, Health Club, Spa, or Dance Studio
- Day Care

- Hospital
- Office
- Corporate Headquarters
- Medical Office/Clinic
- Office Park
- Research and Development
- Vet Clinic







#### TOWNS AT WOODSDALE SITE PLAN





New Town Homes \*/- 400 Units

#### **AREA DEVELOPMENT**