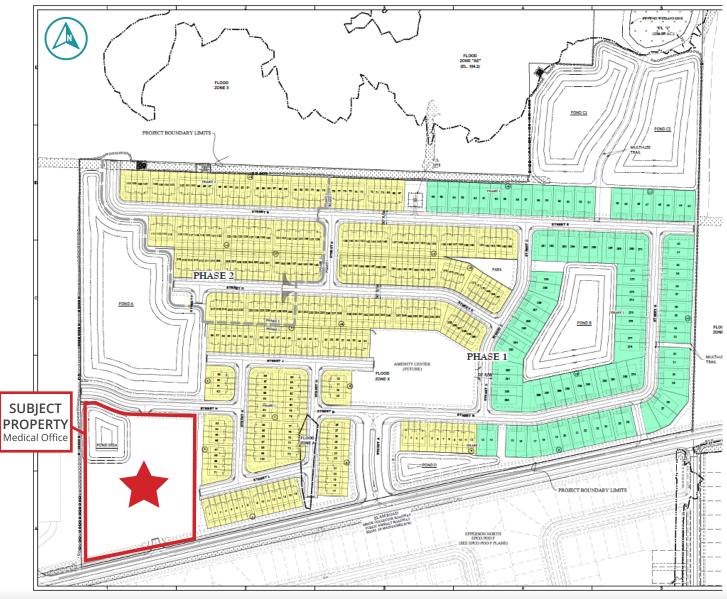

793.8492

**TOM KERSTING** | MANAGING DIRECTOR Tom.Kersting@FranklinSt.com | 813.397.1406

CHAD RUPP | MANAGING DIRECTOR Chad.Rupp@FranklinSt.com | 813.345.5891







### PROPERTY HIGHLIGHTS

- Zoning: MPUD
- 3.76 buildable acres
- 4.7 developable acres including a retention pond of approximately 20% (or .94 acres) of the Property

#### **PROPERTY USES**

- Lodging Hotel, Motel, Resort Hotel
- Mini Golf
- Bowling Alley, Pool Hall, Indoor Shooting
- Movie Theater
- Ice Skating Arena
- Private School

- University or JR College
- Church
- Community Center or Gymnasium
- Raquet Club, Health Club, Spa, or Dance Studio
- Day Care

- Hospital
- Office
- Corporate Headquarters
- Medical Office/Clinic
- Office Park
- Research and Development
- Vet Clinic







#### TOWNS AT WOODSDALE SITE PLAN





New Town Homes \*/- 400 Units

#### **AREA DEVELOPMENT**