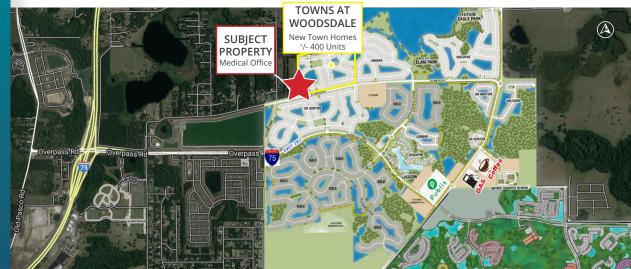

IRECTOR
Brad.Hutton@FranklinSt.com | 813.793.8492

**TOM KERSTING** | MANAGING DIRECTOR Tom.Kersting@FranklinSt.com | 813.397.1406

CHAD RUPP | MANAGING DIRECTOR Chad.Rupp@FranklinSt.com | 813.345.5891







### PROPERTY HIGHLIGHTS

- Zoning: MPUD
- 3.76 buildable acres
- 4.7 developable acres including a retention pond of approximately 20% (or .94 acres) of the Property

#### **PROPERTY USES**

- Lodging Hotel, Motel, Resort Hotel
- Mini Golf
- Bowling Alley, Pool Hall, Indoor Shooting
- Movie Theater
- Ice Skating Arena
- Private School

- University or JR College
- Church
- Community Center or Gymnasium
- Raquet Club, Health Club, Spa, or Dance Studio
- Day Care

- Hospital
- Office
- Corporate Headquarters
- Medical Office/Clinic
- Office Park
- Research and Development
- Vet Clinic







#### TOWNS AT WOODSDALE SITE PLAN





New Town Homes \*/- 400 Units

#### **AREA DEVELOPMENT**