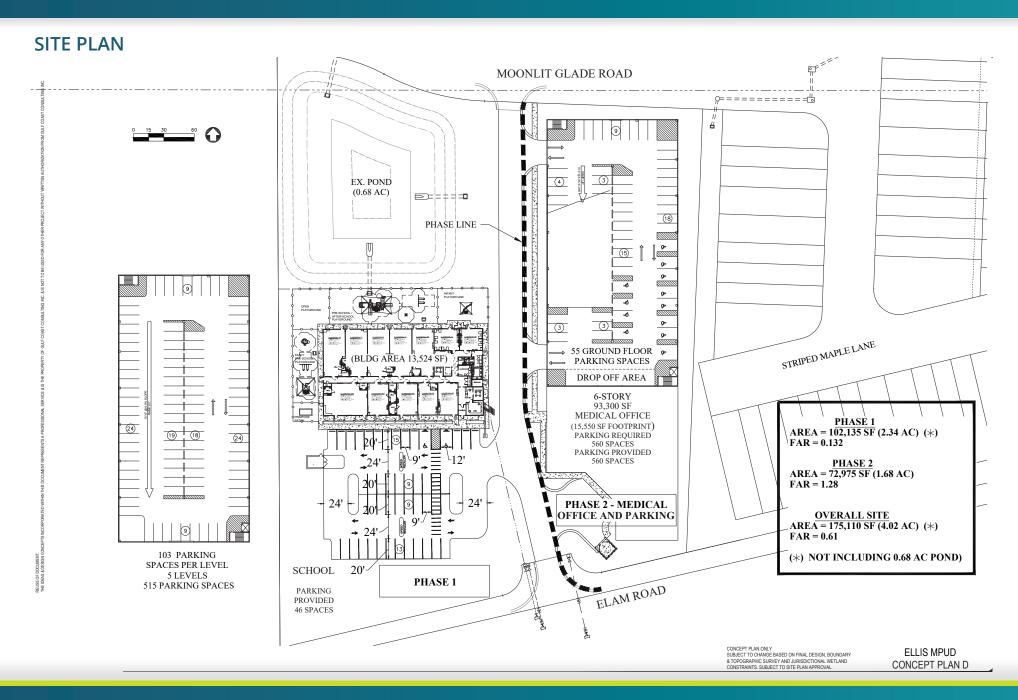

### PROPERTY HIGHLIGHTS

- Zoning: MPUD
- 3.76 buildable acres
- 4.7 developable acres including a retention pond of approximately 20% (or .94 acres) of the Property