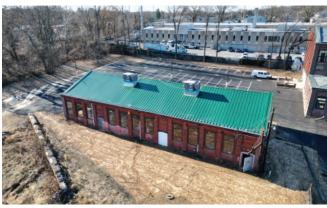

### **Property Highlights**

- Free-standing building within mixed use apartment development
- Abundant free off-street parking
- Built-in customer base from recently developed 69-unit apartment building
- Well-capitalized ownership offering vanilla shell delivery with brand new systems

### **Location Highlights**

- Adjacent to 69 unit apartment building, swim club, office building and residential neighborhood across the street
- 11,745 households within 1 mile radius
- 5th most populace county in Pennsylvania with 25 colleges & universities
- Short distance to Penn Street Station (SEPTA trolley line) & Clifton Aldan Station (SEPTA regional rail line)