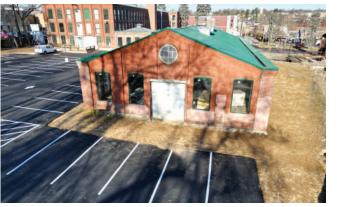

#### 500B E. Broadway Avenue

- 4,067 SF
- Outdoor space available

### 500B E. Broadway Avenue

- Vanilla shell delivery
- Sprinklered building
- New HVAC
- Outdoor space available
- New windows throughout to provide dramatic natural light

4,067 SF Available for Lease