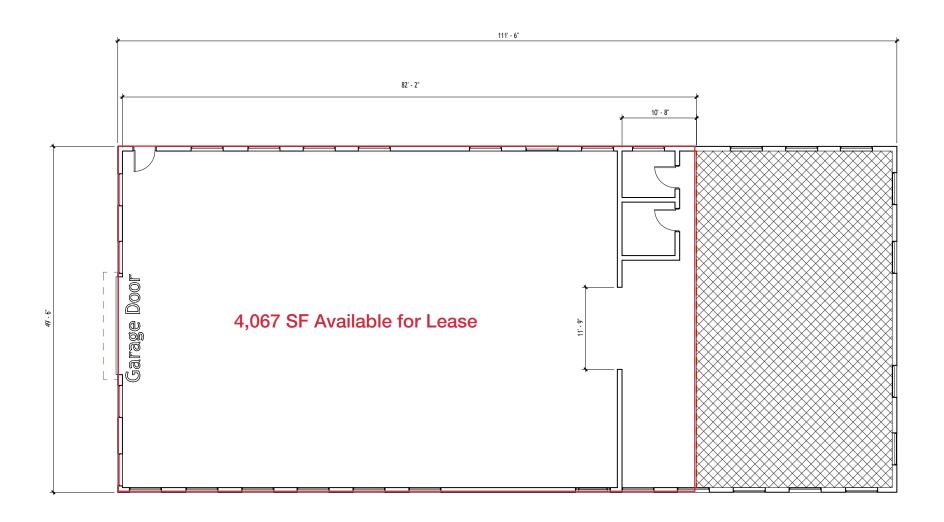

#### 500B E. Broadway Avenue

- 4,067 SF
- Outdoor space available

### 500B E. Broadway Avenue

- Vanilla shell delivery
- Sprinklered building
- New HVAC
- Outdoor space available
- New windows throughout to provide dramatic natural light

4,067 SF Available for Lease