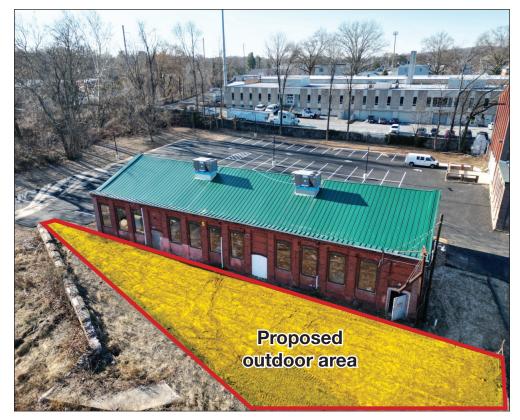

#### 500B E. Broadway Avenue

- 4,067 SF
- Outdoor space available

### 500B E. Broadway Avenue

- Vanilla shell delivery
- Sprinklered building
- New HVAC
- Outdoor space available
- New windows throughout to provide dramatic natural light

4,067 SF Available for Lease