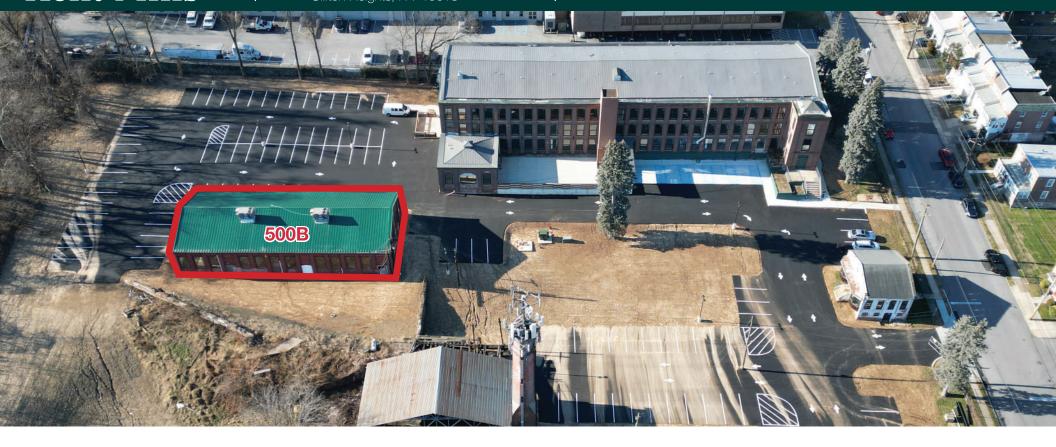

#### 500B E. Broadway Avenue

- 4,067 SF
- Outdoor space available

### **Property Highlights**

- Free-standing building within mixed use apartment development
- Abundant free off-street parking
- Built-in customer base from recently developed 69-unit apartment building
- Well-capitalized ownership offering vanilla shell delivery with brand new systems

### **Location Highlights**

- Adjacent to 69 unit apartment building, swim club, office building and residential neighborhood across the street
- 11,745 households within 1 mile radius
- 5th most populace county in Pennsylvania with 25 colleges & universities
- Short distance to Penn Street Station (SEPTA trolley line) & Clifton Aldan Station (SEPTA regional rail line)