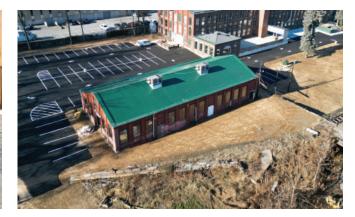

### **Property Highlights**

- Free-standing building within mixed use apartment development
- Abundant free off-street parking
- Built-in customer base from recently developed 69-unit apartment building
- Well-capitalized ownership offering vanilla shell delivery with brand new systems

### **Location Highlights**

- Adjacent to 69 unit apartment building, swim club, office building and residential neighborhood across the street
- 11,745 households within 1 mile radius
- 5th most populace county in Pennsylvania with 25 colleges & universities
- Short distance to Penn Street Station (SEPTA trolley line) & Clifton Aldan Station (SEPTA regional rail line)