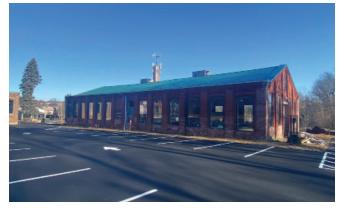

#### 500B E. Broadway Avenue

- 4,067 SF
- Outdoor space available

### 500B E. Broadway Avenue

- Vanilla shell delivery
- Sprinklered building
- New HVAC
- Outdoor space available
- New windows throughout to provide dramatic natural light

4,067 SF Available for Lease