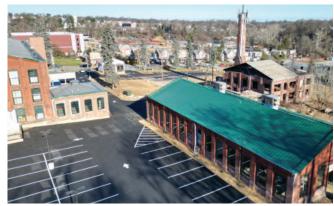

#### 500B E. Broadway Avenue

- 4,067 SF
- Outdoor space available

### 500B E. Broadway Avenue

- Vanilla shell delivery
- Sprinklered building
- New HVAC
- Outdoor space available
- New windows throughout to provide dramatic natural light

4,067 SF Available for Lease