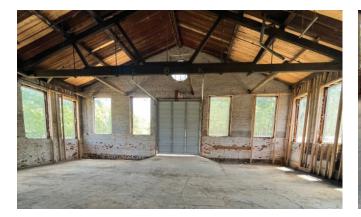

### 500B E. Broadway Avenue

- Vanilla shell delivery
- Sprinklered building
- New HVAC
- Outdoor space available
- New windows throughout to provide dramatic natural light

4,067 SF Available for Lease