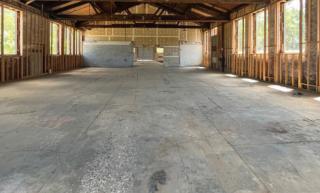

### 500B E. Broadway Avenue

- Vanilla shell delivery
- Sprinklered building
- New HVAC
- Outdoor space available
- New windows throughout to provide dramatic natural light

4,067 SF Available for Lease