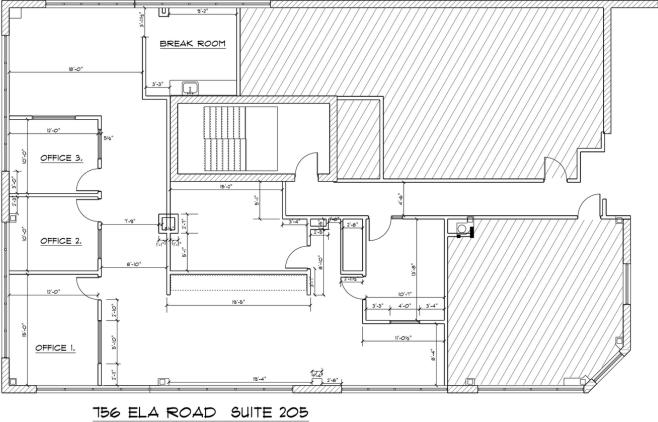

Matthew Messel

R.E. Broker M: 847.420.1269 matthew.messel@compass.com

| e 205   |
|---------|
| 863     |
|         |
| nediate |
| irect   |
| 5 PS    |
|         |

#### Suite 205

Core and Shell Plan Office 1 2,836 SF

SCALE: 1/8" = 1'-0"

Matthew Messel R.E. Broker M: 847.420.1269 matthew.messel@compass.com

| Location:                  | Suite 300           |  |
|----------------------------|---------------------|--|
| Size:                      | 3,847               |  |
| Ceiling Height:            |                     |  |
|                            |                     |  |
| Possession:                | Immediate           |  |
| Possession:<br>Lease Type: | Immediate<br>Direct |  |