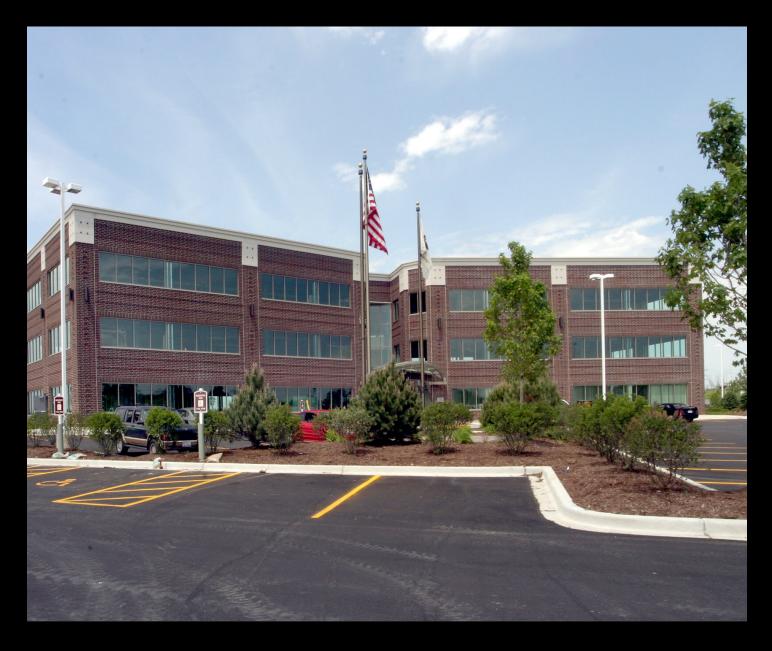

## 765 Ela Rd. Lake Zurich, ll 60047

#### Highlights

- Near Highway Access Conveniently located near Route 22 and Route 12, providing easy access to major highways and facilitating smooth commutes for employees and clients
- Newer, well maintained building
- Professional and experienced landlord
- Ample parking spaces available for employees and visitors, ensuring hassle-free parking.
- A wide range of dining options such as Beelow's Steakhouse, Lago, and Coopers Hawk are within a short distance, offering convenient lunch and dinner choices.
- This office space at 765 Ela Road in Lake Zurich combines convenience, accessibility, and a variety of nearby amenities, making it an ideal choice for any business looking to thrive