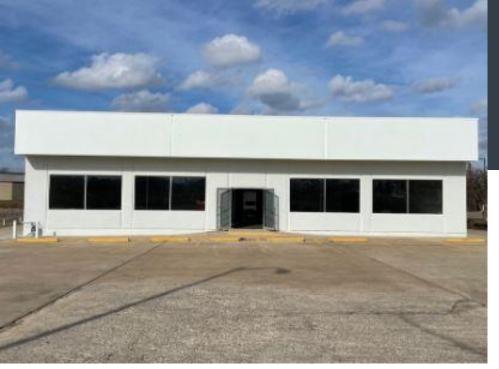

# FOR LEASE OR SALE

### **PROPERTY OVERVIEW**

- Call for Price
- Square Footage: 6,000 SF
- Medical Office
- Completely Renovated 2022
- 10 Exam Rooms
- 4 Restrooms
- 2 Large Nurses' Stations
- PT Facility in Rear (+/- 1,500 SF)
- Lead-lined X-Ray Room
- Ample Parking 4.5/1,000

3132 ALTAMESA BLVD.

Fort Worth, Texas 76133