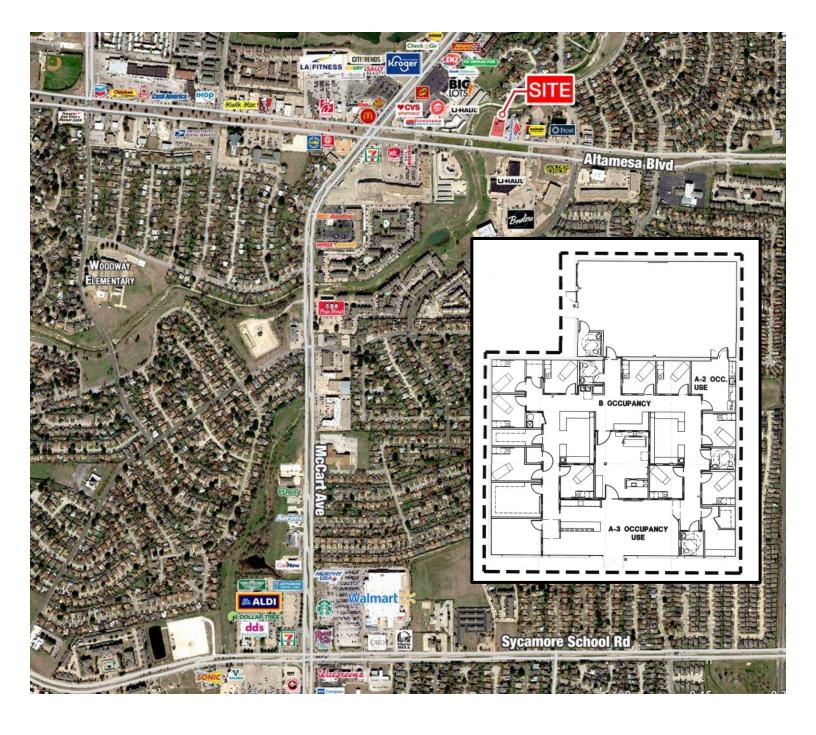

### **PROPERTY OVERVIEW**

- Call for Price
- Square Footage: 6,000 SF
- Medical Office
- Completely Renovated 2022
- 10 Exam Rooms
- 4 Restrooms
- 2 Large Nurses' Stations
- PT Facility in Rear (+/- 1,500 SF)
- Lead-lined X-Ray Room
- Ample Parking 4.5/1,000

3132 ALTAMESA BLVD.

Fort Worth, Texas 76133