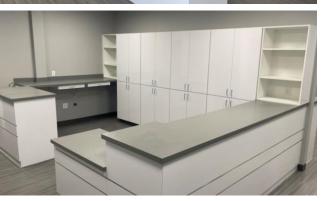

### **PROPERTY OVERVIEW**

- Call for Price
- Square Footage: 6,000 SF
- Medical Office
- Completely Renovated 2022
- 10 Exam Rooms
- 4 Restrooms
- 2 Large Nurses' Stations
- PT Facility in Rear (+/- 1,500 SF)
- Lead-lined X-Ray Room
- Ample Parking 4.5/1,000