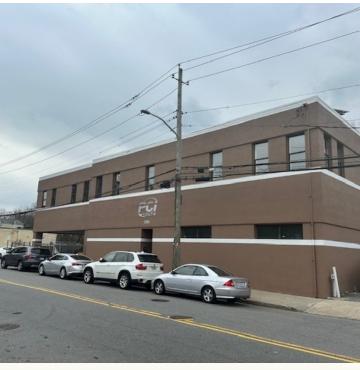

## **Additional Photos**

#### PROPERTY OVERVIEW

Available for sale is a mixed use office/industrial building consisting a total of 8,256 sq. ft. as follows:

OFFICE SPACE: Lower Level: 852 sq. ft.

First Floor: 1,429 sq. ft. Second Floor: 2,660 sq. ft.