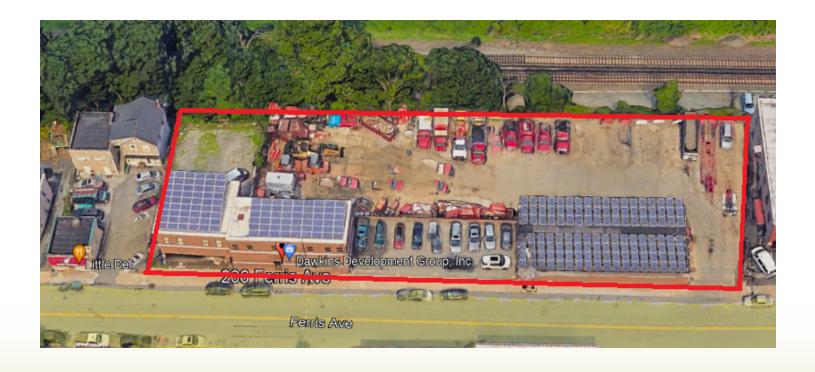

### **Aerial Photos**

#### **OFFERING SUMMARY**

| COUNTY            | Westchester                            |
|-------------------|----------------------------------------|
| BUILDING SIZE     | Office: 4,941 SF<br>Garage: 3,315 SF   |
| LOT SIZE          | 33,598 SF                              |
| ZONING            | LI - Light Industrial                  |
| OVERHEAD DOORS    | (1) 14' W x 14' W<br>(2) 14' W x 12' H |
| SALE PRICE        | \$5,700,000                            |
| REAL ESTATE TAXES | \$35,774                               |
| AVAILABILITY      | Immediate                              |