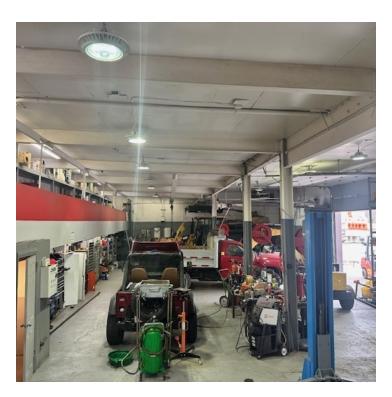

GARAGE: 3,315 sq. ft. - ceiling height are 13' +/-

Zoning is LI (Light Industrial) - uses include but are not limited to self storage, warehousing, outdoor storage of commercial and industrial vehicles or construction equipment, outdoor storage of building materials.

## **Additional Photos**