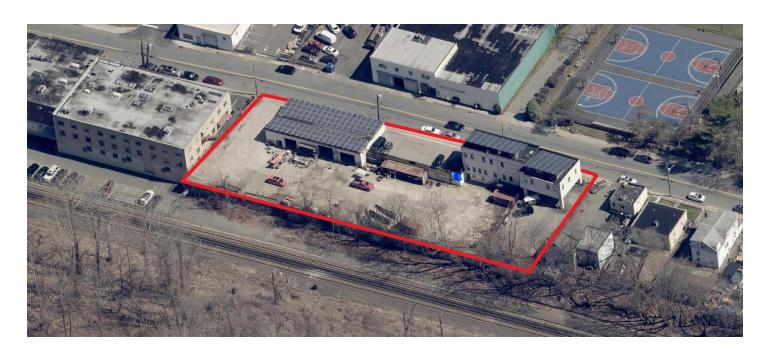

### **Aerial Photos**

#### **OFFERING SUMMARY**

| COUNTY            | Westchester                            |
|-------------------|----------------------------------------|
| BUILDING SIZE     | Office: 4,941 SF<br>Garage: 3,315 SF   |
| LOT SIZE          | 33,598 SF                              |
| ZONING            | LI - Light Industrial                  |
| OVERHEAD DOORS    | (1) 14' W x 14' W<br>(2) 14' W x 12' H |
| SALE PRICE        | \$5,700,000                            |
| REAL ESTATE TAXES | \$35,774                               |
| AVAILABILITY      | Immediate                              |