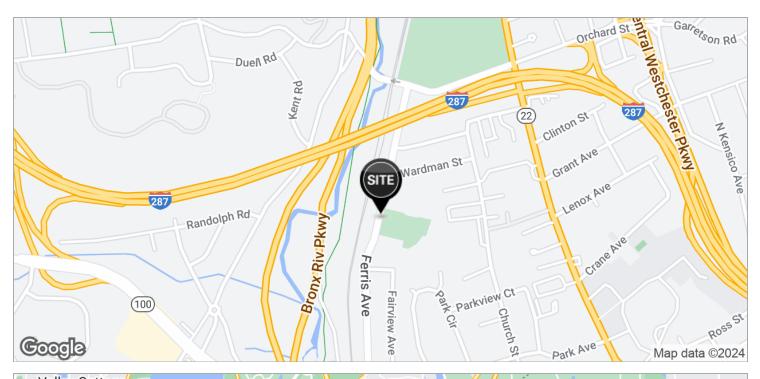

#### LOCATION OVERVIEW

The property is located on Ferris Avenue in White Plains. Convenient to I-287, Bronx River Parkway, White Plains Transportation Center, and Metro-North Railroad. Short walk to downtown White Plains.

## **Location Maps**