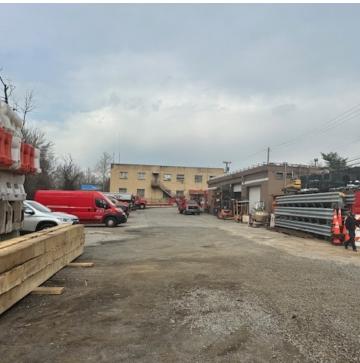

GARAGE: 3,315 sq. ft. - ceiling height are 13' +/-

Zoning is LI (Light Industrial) - uses include but are not limited to self storage, warehousing, outdoor storage of commercial and industrial vehicles or construction equipment, outdoor storage of building materials.

## **Additional Photos**