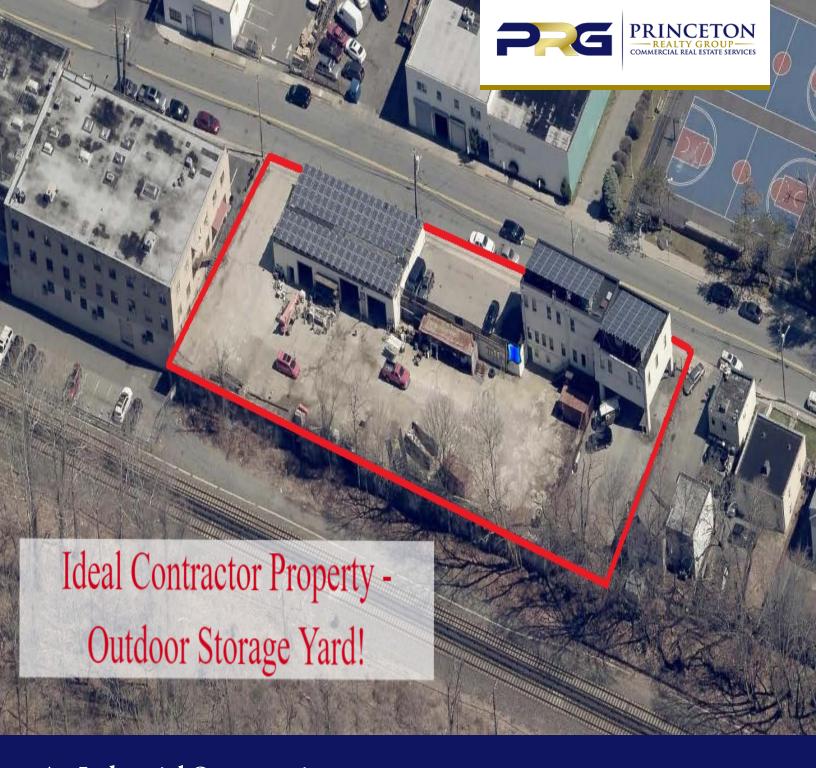

#### PROPERTY OVERVIEW

Available for sale is a mixed use office/industrial building consisting a total of 8,256 sq. ft. as follows:

OFFICE SPACE: Lower Level: 852 sq. ft.

First Floor: 1,429 sq. ft. Second Floor: 2,660 sq. ft.

GARAGE: 3,315 sq. ft. - ceiling height are 13' +/-

Zoning is LI (Light Industrial) - uses include but are not limited to self storage, warehousing, outdoor storage of commercial and industrial vehicles or construction equipment, outdoor storage of building materials.

### **Aerial Photos**