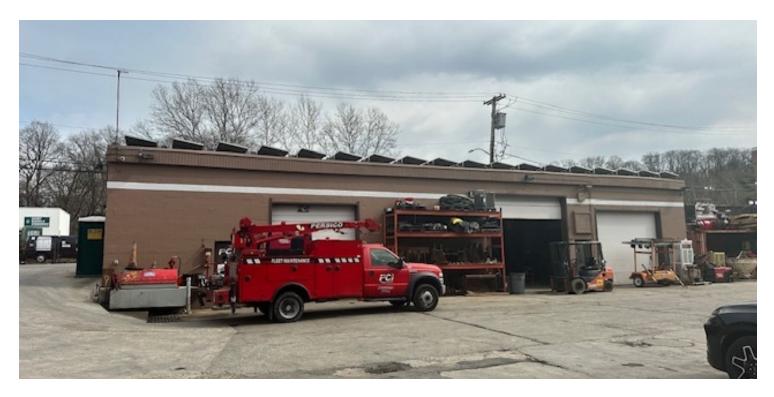

GARAGE: 3,315 sq. ft. - ceiling height are 13' +/-

Zoning is LI (Light Industrial) - uses include but are not limited to self storage, warehousing, outdoor storage of commercial and industrial vehicles or construction equipment, outdoor storage of building materials.

Utilities: Office building is serviced by Con Ed Gas and Electric and garage building is waste oil unit heaters and Con Ed Electric. Building also provide services by solar to subsidize electric.

## **Additional Photos**