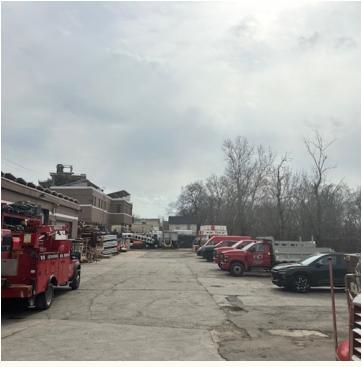

## **Additional Photos**

GARAGE: 3,315 sq. ft. - ceiling height are 13' +/-

Zoning is LI (Light Industrial) - uses include but are not limited to self storage, warehousing, outdoor storage of commercial and industrial vehicles or construction equipment, outdoor storage of building materials.