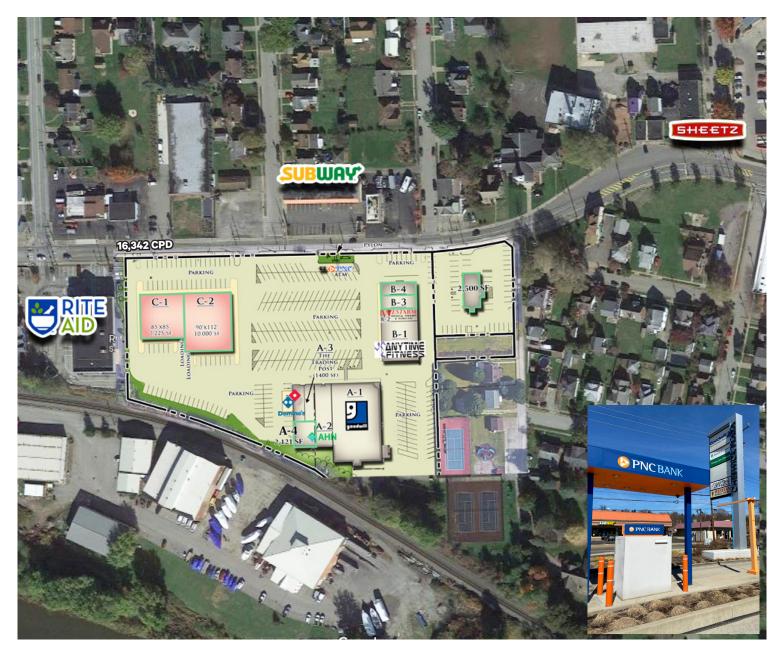

### **Property Highlights**

- + Recently renovated shopping center with good accessibility from Cheswick, Springdale and Harmar
- + Ample parking with multiple curb cuts from Pittsburgh Street
- + 16,342 traffic count at the intersection of Pittsburgh Street and Pillow Avenue
- + Existing lease opportunities:
  - A-4 | 2,125 sg. ft. endcap
  - B-3 | 1,600 sq. ft. inline
  - B-4 | 1,600 sq. ft. endcap with drive-thru (can be combine with B-3)
- + 2,500 sq. ft. freestanding former restaurant
- + Ground lease or build-to-suit opportunities:
  - C-1 | 7,225 sq. ft.