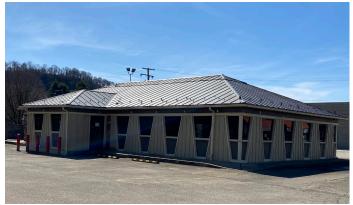

### **Property Highlights**

- + Recently renovated shopping center with good accessibility from Cheswick, Springdale and Harmar
- + Ample parking with multiple curb cuts from Pittsburgh Street
- + 16,342 traffic count at the intersection of Pittsburgh Street and Pillow Avenue
- + Existing lease opportunities:
  - A-4 | 2,125 sg. ft. endcap
  - B-3 | 1,600 sq. ft. inline
  - B-4 | 1,600 sq. ft. endcap with drive-thru (can be combine with B-3)
- + 2,500 sq. ft. freestanding former restaurant
- + Ground lease or build-to-suit opportunities:
  - C-1 | 7,225 sq. ft.