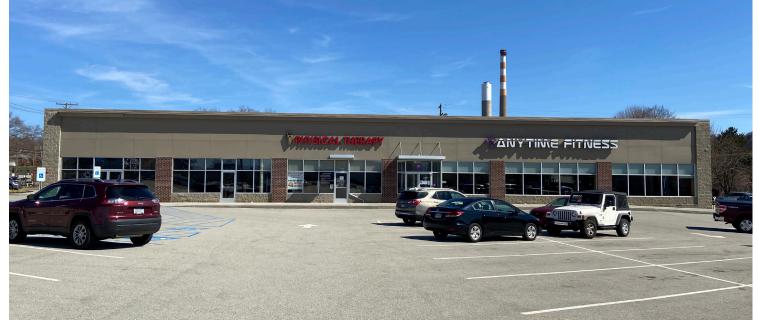

### **Property Highlights**

- + Recently renovated shopping center with good accessibility from Cheswick, Springdale and Harmar
- + Ample parking with multiple curb cuts from Pittsburgh Street
- + 16,342 traffic count at the intersection of Pittsburgh Street and Pillow Avenue
- + Existing lease opportunities:
  - A-4 | 2,125 sg. ft. endcap
  - B-3 | 1,600 sq. ft. inline
  - B-4 | 1,600 sq. ft. endcap with drive-thru (can be combine with B-3)
- + 2,500 sq. ft. freestanding former restaurant
- + Ground lease or build-to-suit opportunities:
  - C-1 | 7,225 sq. ft.