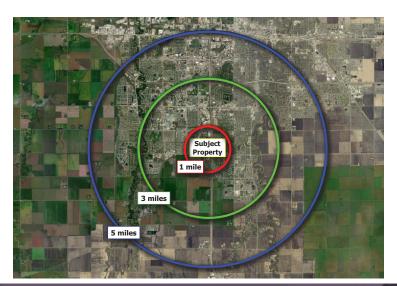

#### **DEMOGRAPHICS**

|                                    | 1 MILE   | 3 MILES  | 5 MILES  |
|------------------------------------|----------|----------|----------|
| 2020 TOTAL<br>POPULATION           | 6,786    | 67,763   | 150,183  |
| 2020 TOTAL<br>HOUSEHOLDS           | 2,707    | 28,876   | 64,115   |
| 2020 MEDIAN<br>HOUSEHOLD<br>INCOME | \$94,273 | \$80,063 | \$70,471 |
| 2020 MEDIAN<br>AGE                 | 33.9     | 33.9     | 34.0     |

INFORMATION GATHERED FROM ARCGIS BUSINESS ANALYST