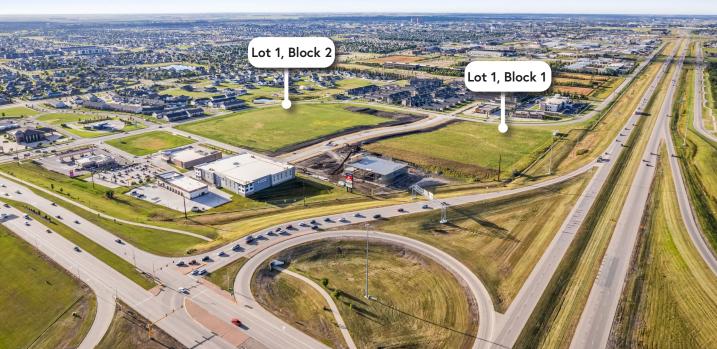

# For Sale: Prime Commercial Lots Along I-29

5080 38th St S, Fargo, ND 58104

MLS#24-106 and 24-107

PROPERTY DESCRIPTION: Two lots, which can be subdivided, are available for purchase along

Interstate 29 at the corner of 38th Street South and 51st Avenue South in Fargo. Nearby businesses include: Gate City Bank, Aldi, Happy Harry's Bottle Shops, Walmart, Starbucks, Kingpinz Social, Suite Shots, Cash Wise,

Plaza Azteca, and McDonald's.

PURCHASE PRICE: Lot 1, Block 2: \$12.00 PSF

Lot 1, Block 1: \$15.00 PSF

ZONING: Commercial