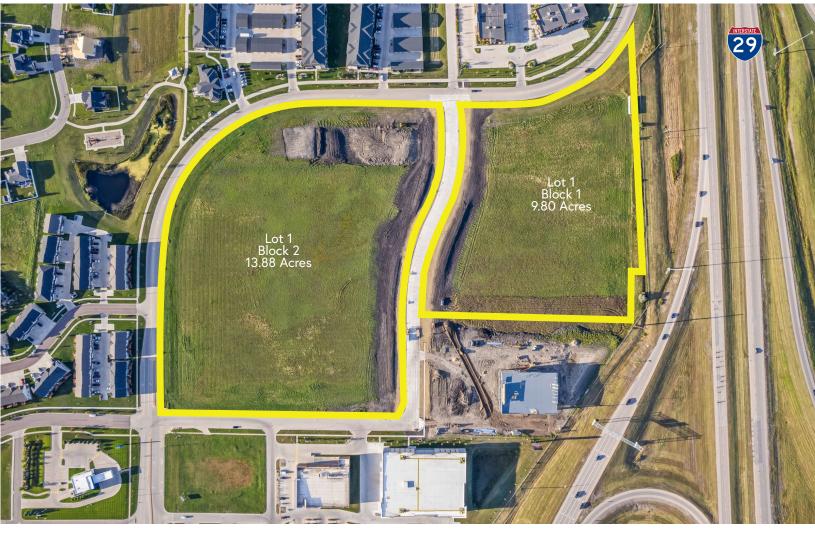

# For Sale: Prime Commercial Lots Along I-29

5080 38th St S, Fargo, ND 58104

MLS#24-106 and 24-107

PROPERTY DESCRIPTION: Two lots, which can be subdivided, are available for purchase along

Interstate 29 at the corner of 38th Street South and 51st Avenue South in Fargo. Nearby businesses include: Gate City Bank, Aldi, Happy Harry's Bottle Shops, Walmart, Starbucks, Kingpinz Social, Suite Shots, Cash Wise,

Plaza Azteca, and McDonald's.

PURCHASE PRICE: Lot 1, Block 2: \$12.00 PSF

Lot 1, Block 1: \$15.00 PSF

ZONING: Commercial