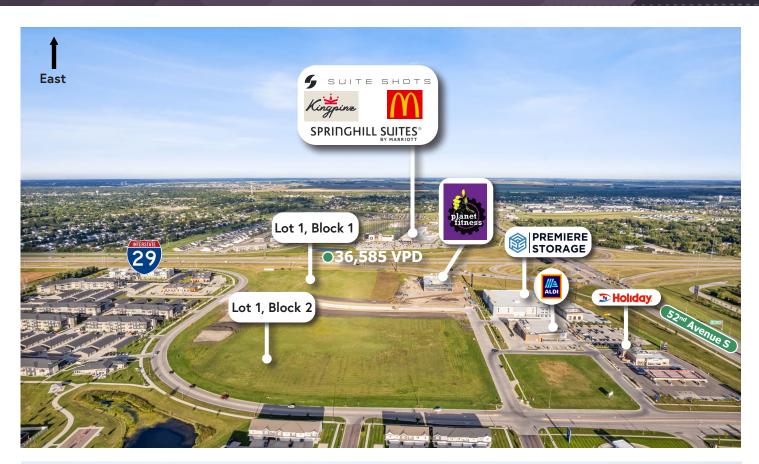

# For Sale: Prime Commercial Lots Along I-29

5080 38th St S, Fargo, ND 58104

MLS#24-106 and 24-107

PROPERTY DESCRIPTION: Two lots, which can be subdivided, are available for purchase along

Interstate 29 at the corner of 38th Street South and 51st Avenue South in Fargo. Nearby businesses include: Gate City Bank, Aldi, Happy Harry's Bottle Shops, Walmart, Starbucks, Kingpinz Social, Suite Shots, Cash Wise,

Plaza Azteca, and McDonald's.

PURCHASE PRICE: Lot 1, Block 2: \$12.00 PSF

Lot 1, Block 1: \$15.00 PSF

ZONING: Commercial