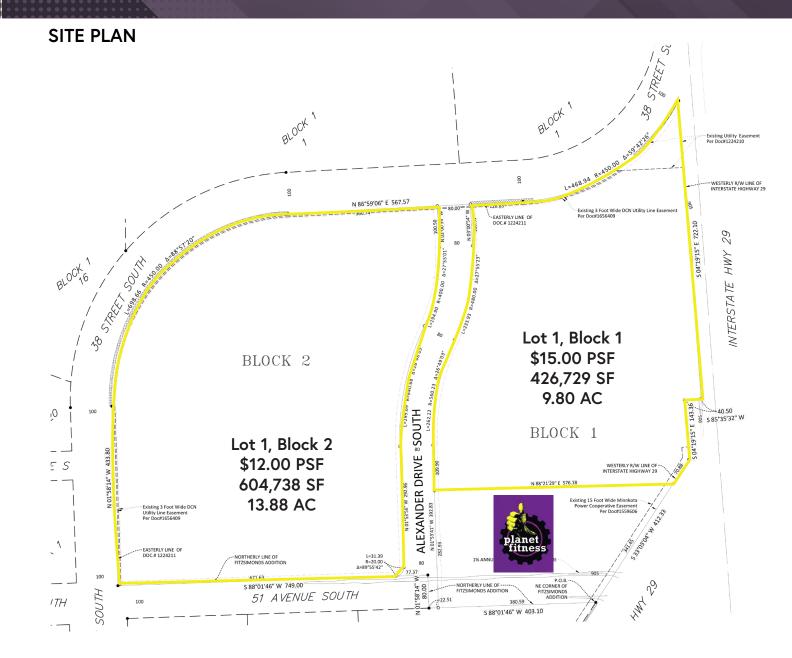

# For Sale: Prime Commercial Lots Along I-29

5080 38th St S, Fargo, ND 58104

MLS#24-106 and 24-107

PROPERTY DESCRIPTION: Two lots, which can be subdivided, are available for purchase along

Interstate 29 at the corner of 38th Street South and 51st Avenue South in Fargo. Nearby businesses include: Gate City Bank, Aldi, Happy Harry's Bottle Shops, Walmart, Starbucks, Kingpinz Social, Suite Shots, Cash Wise,

Plaza Azteca, and McDonald's.

PURCHASE PRICE: Lot 1, Block 2: \$12.00 PSF

Lot 1, Block 1: \$15.00 PSF

ZONING: Commercial