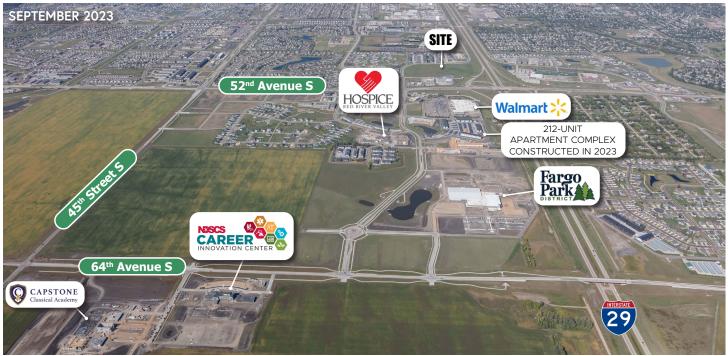

#### **ABOUT THE AREA**

The Fargo Park District Foundation's construction of the Fargo Parks Sports Center (Phase I) is set to be completed in the Spring of 2024 and Phase II in January 2025. The Facility will span more than 390,000 SF of indoor recreational space. It is projected to serve 20,000 local children and attract more than 1,000,000 local and regional visitors annually.

Several schools are under construction including

the Capstone Classical Academy campus, which is estimated to open in time for the 2024-2025 school year. The North Dakota State College of Science Alumni/Foundation, in partnership with the Cass County Career and Technical Education Center is building a Career Innovation Center. The 87,000 SF project broke ground in July 2021. It is scheduled to open in 2025.

INFORMATION GATHERED FROM FARGOPARKS.COM/FOUNDATION/FARGO-SPORTS-COMPLEX, CAPSTONECLASSICAL.COM, AND NDSCSALUMNI.COM/HOMEPAGE/CONNECT-ENGAGE/CAREER-INNOVATION-CENTER-CIC