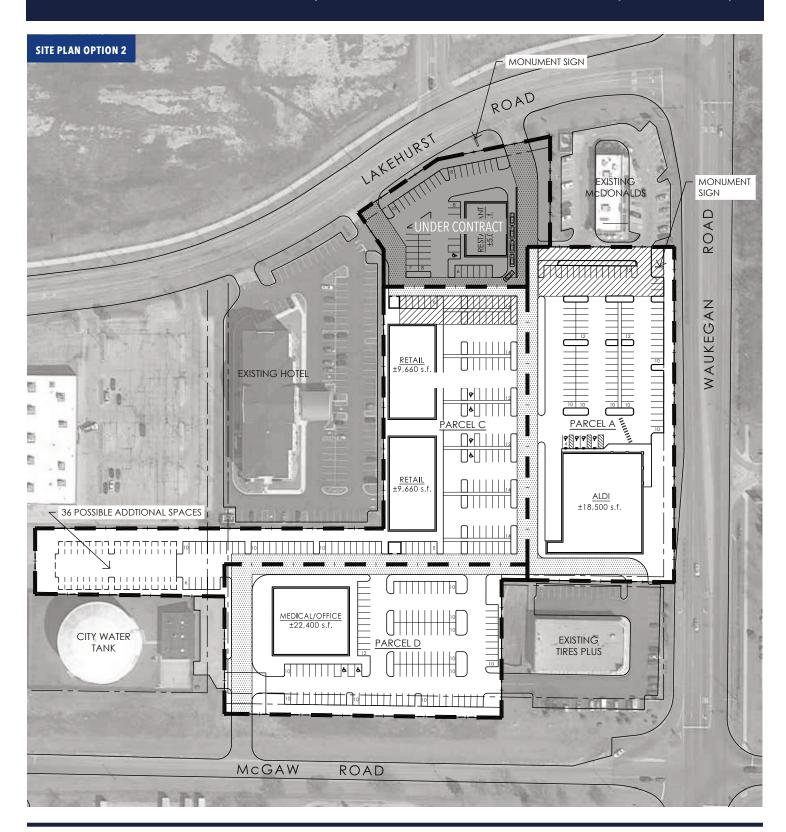

### Available SALE | GROUND LEASE | BTS

- ▶ Pad sites available for sale, ground lease, or build-to-suit
- Directly adjacent to Full House Resorts' new American Place Casino (breaking ground in 2025)
- Several pads have the ability for drive-thru lanes
- Building envelopes are flexible with standalone or inline options
- Adjacent to 2.8 MM SF Industrial Development
- Surrounding retailers include Walmart, Home Depot, Aldi, Ross, Michaels, Marshalls and many more

| AVAILABLE SPACE | LAND SIZE      | POTENTIAL BUILDING SIZE | ASKING PRICE |
|-----------------|----------------|-------------------------|--------------|
| Pad B:          | Under Contract |                         |              |
| Pad C:          | 2.81 AC        | ±7,000 - ±21,000 SF     | \$1.8M       |
| Pad D:          | 2.04 AC        | ±13,000 - ±22,400 SF    | \$1.3M       |