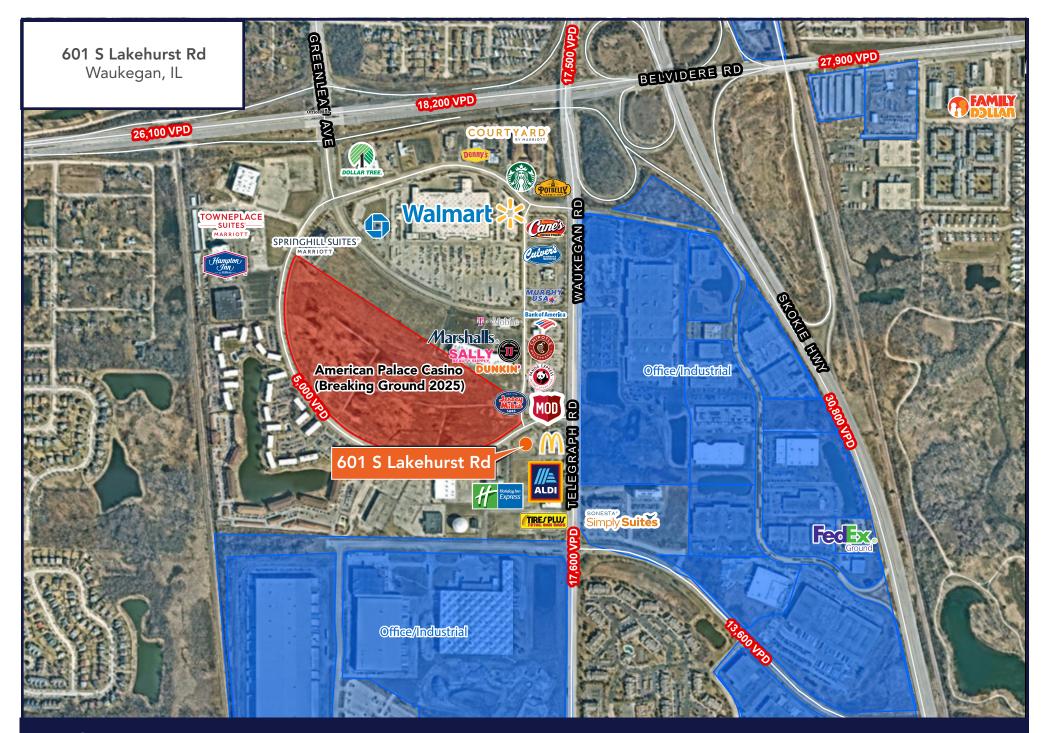

601 S. LAKEHURST ROAD & 0 MCGAW ROAD | WAUKEGAN, IL 60085

### Available SALE | GROUND LEASE | BTS

- ▶ Pad sites available for sale, ground lease, or build-to-suit
- Directly adjacent to Full House Resorts' new American Place Casino (breaking ground in 2025)
- Several pads have the ability for drive-thru lanes
- Building envelopes are flexible with standalone or inline options
- Adjacent to 2.8 MM SF Industrial Development
- Surrounding retailers include Walmart, Home Depot, Aldi, Ross, Michaels, Marshalls and many more

| AVAILABLE SPACE | LAND SIZE      | POTENTIAL BUILDING SIZE | ASKING PRICE |
|-----------------|----------------|-------------------------|--------------|
| Pad B:          | Under Contract |                         |              |
| Pad C:          | 2.81 AC        | ±7,000 - ±21,000 SF     | \$1.8M       |
| Pad D:          | 2.04 AC        | ±13,000 - ±22,400 SF    | \$1.3M       |