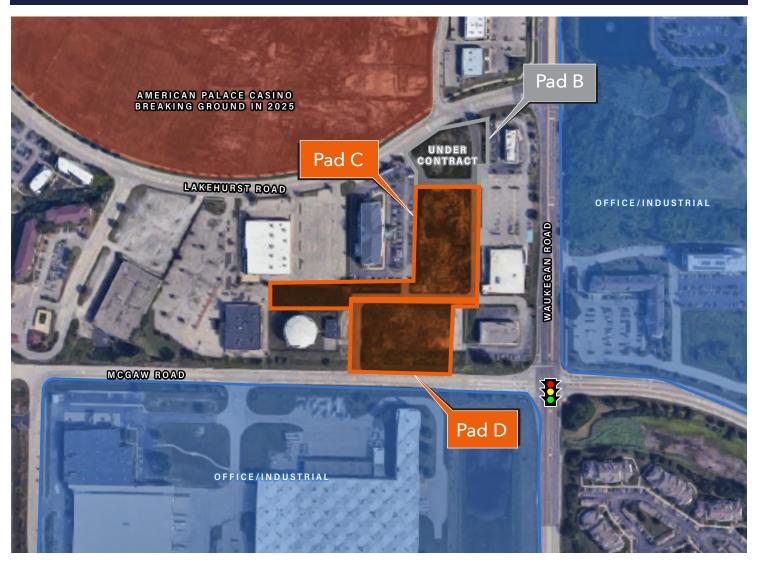

### Available SALE | GROUND LEASE | BTS

- ▶ Pad sites available for sale, ground lease, or build-to-suit
- Directly adjacent to Full House Resorts' new American Place Casino (breaking ground in 2025)
- Several pads have the ability for drive-thru lanes
- Building envelopes are flexible with standalone or inline options
- Adjacent to 2.8 MM SF Industrial Development
- Surrounding retailers include Walmart, Home Depot, Aldi, Ross, Michaels, Marshalls and many more

| AVAILABLE SPACE | LAND SIZE      | POTENTIAL BUILDING SIZE | ASKING PRICE |
|-----------------|----------------|-------------------------|--------------|
| Pad B:          | Under Contract |                         |              |
| Pad C:          | 2.81 AC        | ±7,000 - ±21,000 SF     | \$1.8M       |
| Pad D:          | 2.04 AC        | ±13,000 - ±22,400 SF    | \$1.3M       |