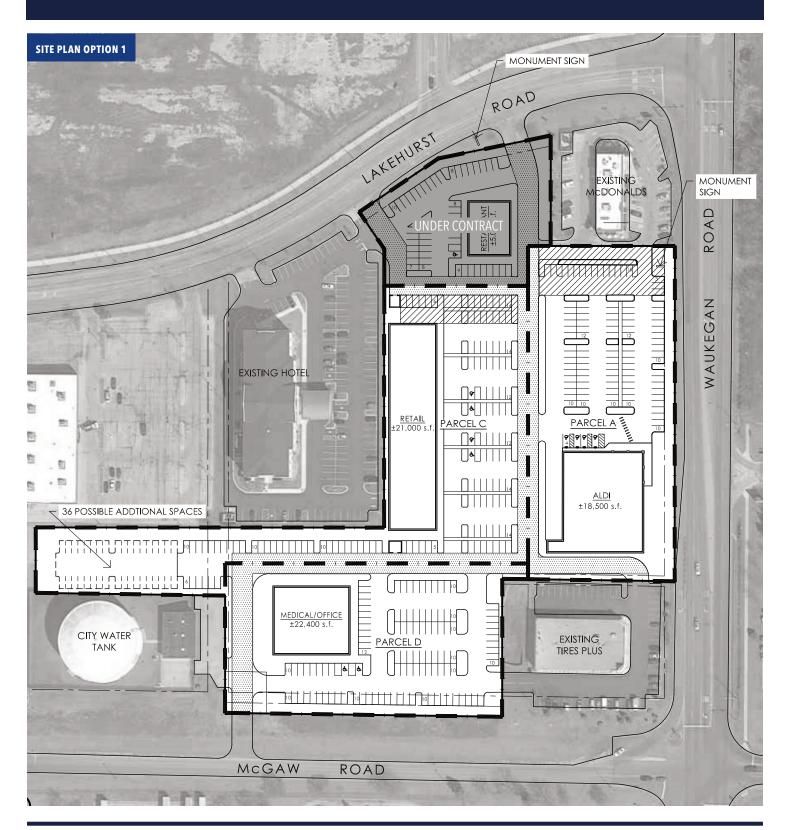

### Available SALE | GROUND LEASE | BTS

- ▶ Pad sites available for sale, ground lease, or build-to-suit
- Directly adjacent to Full House Resorts' new American Place Casino (breaking ground in 2025)
- Several pads have the ability for drive-thru lanes
- Building envelopes are flexible with standalone or inline options
- Adjacent to 2.8 MM SF Industrial Development
- Surrounding retailers include Walmart, Home Depot, Aldi, Ross, Michaels, Marshalls and many more

| AVAILABLE SPACE | LAND SIZE      | POTENTIAL BUILDING SIZE | ASKING PRICE |
|-----------------|----------------|-------------------------|--------------|
| Pad B:          | Under Contract |                         |              |
| Pad C:          | 2.81 AC        | ±7,000 - ±21,000 SF     | \$1.8M       |
| Pad D:          | 2.04 AC        | ±13,000 - ±22,400 SF    | \$1.3M       |