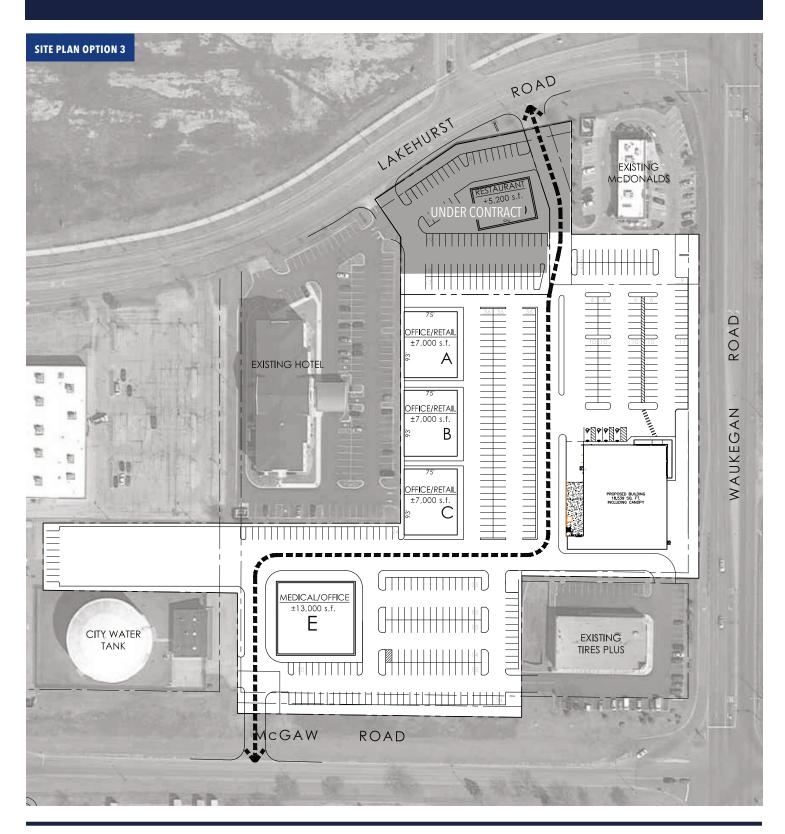

### Available SALE | GROUND LEASE | BTS

- ▶ Pad sites available for sale, ground lease, or build-to-suit
- Directly adjacent to Full House Resorts' new American Place Casino (breaking ground in 2025)
- Several pads have the ability for drive-thru lanes
- Building envelopes are flexible with standalone or inline options
- Adjacent to 2.8 MM SF Industrial Development
- Surrounding retailers include Walmart, Home Depot, Aldi, Ross, Michaels, Marshalls and many more

| AVAILABLE SPACE | LAND SIZE      | POTENTIAL BUILDING SIZE | ASKING PRICE |
|-----------------|----------------|-------------------------|--------------|
| Pad B:          | Under Contract |                         |              |
| Pad C:          | 2.81 AC        | ±7,000 - ±21,000 SF     | \$1.8M       |
| Pad D:          | 2.04 AC        | ±13,000 - ±22,400 SF    | \$1.3M       |