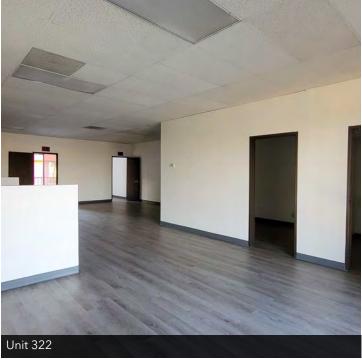

#### **AVAILABLE SPACES**

| SUITE                     | TENANT        | SIZE (SF)   | LEASE TYPE         | LEASE RATE | DESCRIPTION                                                                                                                                                                                                                                                           |
|---------------------------|---------------|-------------|--------------------|------------|-----------------------------------------------------------------------------------------------------------------------------------------------------------------------------------------------------------------------------------------------------------------------|
| 16519 Victor Street, #20  | 1 Available ± | 1,141 SF Mc | dified Gross \$1.1 | 0 SF/month | Unit 201 features a welcoming reception area, multiple storage closets, break room with kitchenette, three executive offices and restroom. Whether you're a solo entrepreneur or part of a thriving team, this space can be tailored to match your vision of success. |
| 16519 Victor Street, #32: | 2 Available ± | 1,140 SF Mc | dified Gross \$1.1 | 0 SF/month | Unit 322 is a second floor office featuring a welcoming reception area, spacious and flexible open area, private office and restroom. Whether you're a solo entrepreneur or part of a thriving team, this space can be tailored to match your vision of success.      |