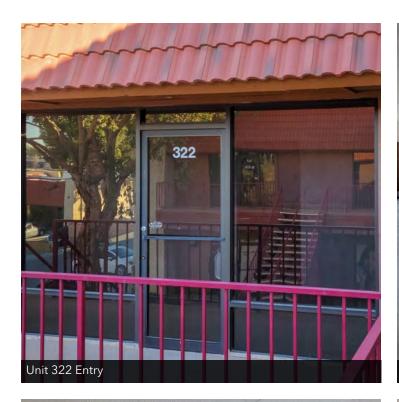

#### **AVAILABLE SPACES**

| SUITE                     | TENANT        | SIZE (SF)   | LEASE TYPE         | LEASE RATE | DESCRIPTION                                                                                                                                                                                                                                                           |
|---------------------------|---------------|-------------|--------------------|------------|-----------------------------------------------------------------------------------------------------------------------------------------------------------------------------------------------------------------------------------------------------------------------|
| 16519 Victor Street, #20  | 1 Available ± | 1,141 SF Mc | dified Gross \$1.1 | 0 SF/month | Unit 201 features a welcoming reception area, multiple storage closets, break room with kitchenette, three executive offices and restroom. Whether you're a solo entrepreneur or part of a thriving team, this space can be tailored to match your vision of success. |
| 16519 Victor Street, #32: | 2 Available ± | 1,140 SF Mc | dified Gross \$1.1 | 0 SF/month | Unit 322 is a second floor office featuring a welcoming reception area, spacious and flexible open area, private office and restroom. Whether you're a solo entrepreneur or part of a thriving team, this space can be tailored to match your vision of success.      |