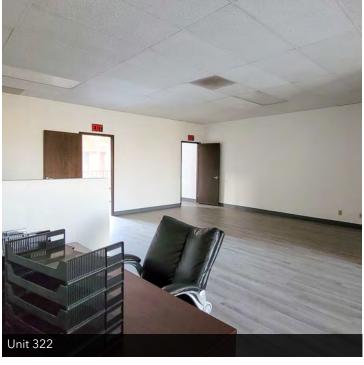

#### **AVAILABLE SPACES**

| SUITE                     | TENANT        | SIZE (SF)   | LEASE TYPE         | LEASE RATE | DESCRIPTION                                                                                                                                                                                                                                                           |
|---------------------------|---------------|-------------|--------------------|------------|-----------------------------------------------------------------------------------------------------------------------------------------------------------------------------------------------------------------------------------------------------------------------|
| 16519 Victor Street, #20  | 1 Available ± | 1,141 SF Mc | dified Gross \$1.1 | 0 SF/month | Unit 201 features a welcoming reception area, multiple storage closets, break room with kitchenette, three executive offices and restroom. Whether you're a solo entrepreneur or part of a thriving team, this space can be tailored to match your vision of success. |
| 16519 Victor Street, #32: | 2 Available ± | 1,140 SF Mc | dified Gross \$1.1 | 0 SF/month | Unit 322 is a second floor office featuring a welcoming reception area, spacious and flexible open area, private office and restroom. Whether you're a solo entrepreneur or part of a thriving team, this space can be tailored to match your vision of success.      |