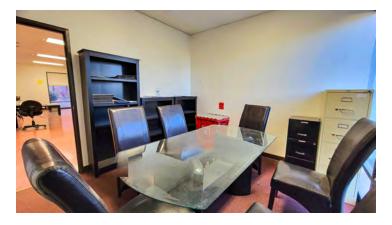

#### **AVAILABLE SPACES**

| SUITE                     | TENANT        | SIZE (SF)   | LEASE TYPE         | LEASE RATE | DESCRIPTION                                                                                                                                                                                                                                                           |
|---------------------------|---------------|-------------|--------------------|------------|-----------------------------------------------------------------------------------------------------------------------------------------------------------------------------------------------------------------------------------------------------------------------|
| 16519 Victor Street, #20  | 1 Available ± | 1,141 SF Mc | dified Gross \$1.1 | 0 SF/month | Unit 201 features a welcoming reception area, multiple storage closets, break room with kitchenette, three executive offices and restroom. Whether you're a solo entrepreneur or part of a thriving team, this space can be tailored to match your vision of success. |
| 16519 Victor Street, #32: | 2 Available ± | 1,140 SF Mc | dified Gross \$1.1 | 0 SF/month | Unit 322 is a second floor office featuring a welcoming reception area, spacious and flexible open area, private office and restroom. Whether you're a solo entrepreneur or part of a thriving team, this space can be tailored to match your vision of success.      |