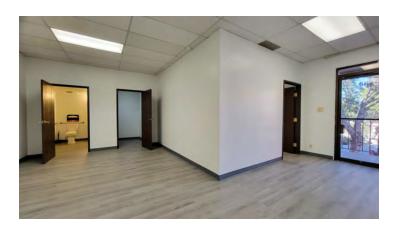

#### **AVAILABLE SPACES**

| SUITE                     | TENANT        | SIZE (SF)   | LEASE TYPE         | LEASE RATE | DESCRIPTION                                                                                                                                                                                                                                                           |
|---------------------------|---------------|-------------|--------------------|------------|-----------------------------------------------------------------------------------------------------------------------------------------------------------------------------------------------------------------------------------------------------------------------|
| 16519 Victor Street, #20  | 1 Available ± | 1,141 SF Mc | dified Gross \$1.1 | 0 SF/month | Unit 201 features a welcoming reception area, multiple storage closets, break room with kitchenette, three executive offices and restroom. Whether you're a solo entrepreneur or part of a thriving team, this space can be tailored to match your vision of success. |
| 16519 Victor Street, #32: | 2 Available ± | 1,140 SF Mc | dified Gross \$1.1 | 0 SF/month | Unit 322 is a second floor office featuring a welcoming reception area, spacious and flexible open area, private office and restroom. Whether you're a solo entrepreneur or part of a thriving team, this space can be tailored to match your vision of success.      |