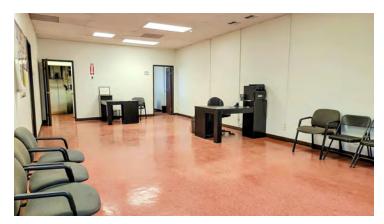

## **VICTOR PROFESSIONAL CENTER**

16519 Victor St. Victorville, CA 92395

| SUITE                     | TENANT    | SIZE (SF) | LEASE TYPE     | LEASE RATE      | DESCRIPTION                                                                                                                                                                                                                                                                                                                                                                                                                                                                                                                                                                                                                                                                                                                                                                                                                          |
|---------------------------|-----------|-----------|----------------|-----------------|--------------------------------------------------------------------------------------------------------------------------------------------------------------------------------------------------------------------------------------------------------------------------------------------------------------------------------------------------------------------------------------------------------------------------------------------------------------------------------------------------------------------------------------------------------------------------------------------------------------------------------------------------------------------------------------------------------------------------------------------------------------------------------------------------------------------------------------|
| 16519 Victor Street, #302 | Available | ±800 SF   | Modified Gross | \$1.10 SF/month | Discover an affordable and efficient office space poised to serve your business well at Suite 302 in the esteemed Victor Professional Center. Located on bustling Victor Street, this ±800 SF ground-floor gem is your gateway to success. As you step into Suite 302, you'll find a spacious open front area with a conference room or office, depending on your needs, at the rear of the space. A storage area and single restroom round out the space. Nestled within the Victor Professional Center, a Class C building, this space focuses on practicality and functionality. No need to fuss over aesthetics; your business essentials are well-covered. Discover your path to success at Suite 302 in the Victor Professional Center. Contact us today to secure your office space and take your business to the next level. |
| 16519 Victor Street, #325 | Available | ±600 SF   | Modified Gross | \$600 per month | This elevator served second floor unit features<br>an expansive open area upon entering, a<br>private office, restroom in suite and newly<br>installed hard flooring with freshly painted<br>walls.                                                                                                                                                                                                                                                                                                                                                                                                                                                                                                                                                                                                                                  |