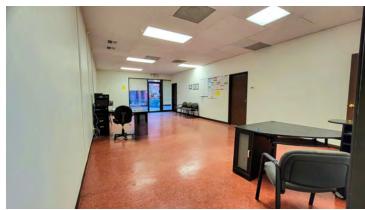

#### **AVAILABLE SPACES**

| SUITE                     | TENANT        | SIZE (SF)   | LEASE TYPE         | LEASE RATE | DESCRIPTION                                                                                                                                                                                                                                                           |
|---------------------------|---------------|-------------|--------------------|------------|-----------------------------------------------------------------------------------------------------------------------------------------------------------------------------------------------------------------------------------------------------------------------|
| 16519 Victor Street, #20  | 1 Available ± | 1,141 SF Mc | dified Gross \$1.1 | 0 SF/month | Unit 201 features a welcoming reception area, multiple storage closets, break room with kitchenette, three executive offices and restroom. Whether you're a solo entrepreneur or part of a thriving team, this space can be tailored to match your vision of success. |
| 16519 Victor Street, #32: | 2 Available ± | 1,140 SF Mc | dified Gross \$1.1 | 0 SF/month | Unit 322 is a second floor office featuring a welcoming reception area, spacious and flexible open area, private office and restroom. Whether you're a solo entrepreneur or part of a thriving team, this space can be tailored to match your vision of success.      |