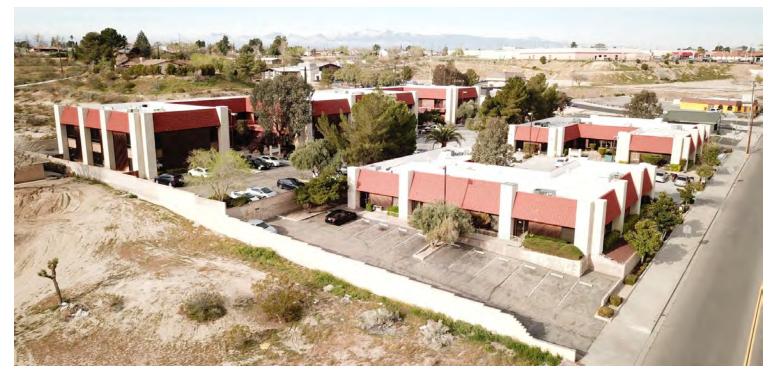

#### VICTOR PROFESSIONAL CENTER

16519 Victor St. Victorville, CA 92395

#### PROPERTY OVERVIEW

Welcome to the Victor Professional Center where convenience and accessibility converge to offer you an ideal location for your professional offices.

Located at 16519 Victor Street in Victorville this prime office property boasts ample parking, on site security with daily patrols, a great tenant mix and is in close proximity to the Victorville DMV.

Moreover, this centralized location places you in easy reach of a variety of restaurants and shopping centers, perfect for that lunch meeting or quick shopping trip. Being a short distance from the 15 Freeway makes this property commuter friendly, and you'll find this location is positioned to allow you easy access to Hesperia and Apple Valley. Don't miss the opportunity to make Victor Professional Center the home for your business's success.

#### **PROPERTY HIGHLIGHTS**

- · Located on high-traffic US HWY 18
- Surrounded by medical, office, and retail businesses
- Great visibility and ample parking

Paul A. Casilla PCasilla@Lee-Associates.com D 760.684.4541