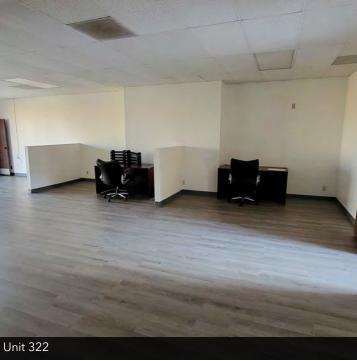

#### **AVAILABLE SPACES**

| SUITE                     | TENANT        | SIZE (SF)   | LEASE TYPE         | LEASE RATE | DESCRIPTION                                                                                                                                                                                                                                                           |
|---------------------------|---------------|-------------|--------------------|------------|-----------------------------------------------------------------------------------------------------------------------------------------------------------------------------------------------------------------------------------------------------------------------|
| 16519 Victor Street, #20  | 1 Available ± | 1,141 SF Mc | dified Gross \$1.1 | 0 SF/month | Unit 201 features a welcoming reception area, multiple storage closets, break room with kitchenette, three executive offices and restroom. Whether you're a solo entrepreneur or part of a thriving team, this space can be tailored to match your vision of success. |
| 16519 Victor Street, #32: | 2 Available ± | 1,140 SF Mc | dified Gross \$1.1 | 0 SF/month | Unit 322 is a second floor office featuring a welcoming reception area, spacious and flexible open area, private office and restroom. Whether you're a solo entrepreneur or part of a thriving team, this space can be tailored to match your vision of success.      |