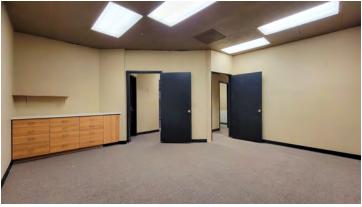

#### **AVAILABLE SPACES**

| SUITE                     | TENANT        | SIZE (SF)   | LEASE TYPE         | LEASE RATE | DESCRIPTION                                                                                                                                                                                                                                                           |
|---------------------------|---------------|-------------|--------------------|------------|-----------------------------------------------------------------------------------------------------------------------------------------------------------------------------------------------------------------------------------------------------------------------|
| 16519 Victor Street, #20  | 1 Available ± | 1,141 SF Mc | dified Gross \$1.1 | 0 SF/month | Unit 201 features a welcoming reception area, multiple storage closets, break room with kitchenette, three executive offices and restroom. Whether you're a solo entrepreneur or part of a thriving team, this space can be tailored to match your vision of success. |
| 16519 Victor Street, #32: | 2 Available ± | 1,140 SF Mc | dified Gross \$1.1 | 0 SF/month | Unit 322 is a second floor office featuring a welcoming reception area, spacious and flexible open area, private office and restroom. Whether you're a solo entrepreneur or part of a thriving team, this space can be tailored to match your vision of success.      |