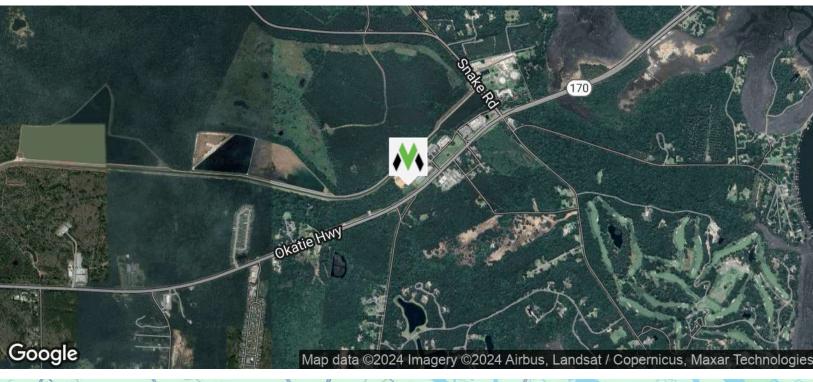

#### **LOCATION OVERVIEW**

Situated on Highway 170 at Hazzard Creek in the Okatie area of South Carolina. While the property has a Ridgeland zip code, the area is considered Okatie and is centrally located between Bluffton and Beaufort, allowing easy access throughout the market in just a few minutes drive. 2023 demographics confirm a population of approximately 60,400 residents within a fifteen minute drive with annual household incomes of approximately \$100,700. Tremendous growth market with 2022 traffic counts of approximately 30,000 vpd in front of the property.

# LOCATION MAPS

6637 NORTH OKATIE HIGHWAY RIDGELAND, SC 29936