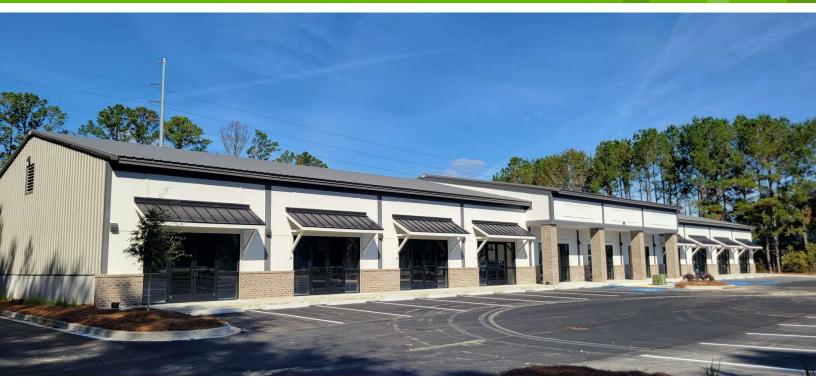

#### **PROPERTY HIGHLIGHTS**

- New flex / retail units fronting Highway 170
- Bay sizes start at 2,400 sf
- Great visibility
- Central location access to anywhere in the market within minutes

#### **PROPERTY OVERVIEW**

30,000 sf of new flex / retail buildings fronting Highway 170 at Hazzard Creek. The project features three buildings, situated on 3.54 acres with bay sizes ranging from 2,400 sf. Each bay will be configured with a small conditioned office and the balance consisting of wide open warehouse with a roll up door. Spaces can accommodate office and/or retail with additional build out. This development is Ideal for any contractor or service retailer looking for flex space with high visibility in a central location, providing access to anywhere in the market within a few minutes drive. The first building is nearly complete with delivery expected in third quarter, 2024.