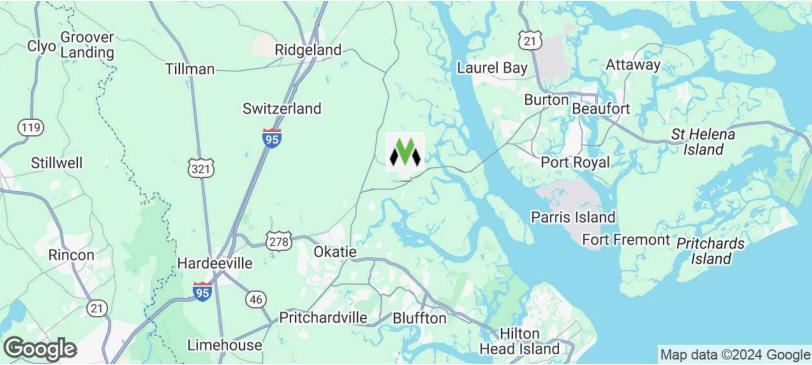

#### **LOCATION OVERVIEW**

Situated on Highway 170 at Hazzard Creek in the Okatie area of South Carolina. While the property has a Ridgeland zip code, the area is considered Okatie and is centrally located between Bluffton and Beaufort, allowing easy access throughout the market in just a few minutes drive. 2023 demographics confirm a population of approximately 60,400 residents within a fifteen minute drive with annual household incomes of approximately \$100,700. Tremendous growth market with 2022 traffic counts of approximately 30,000 vpd in front of the property.

# LOCATION MAPS

6637 NORTH OKATIE HIGHWAY RIDGELAND, SC 29936