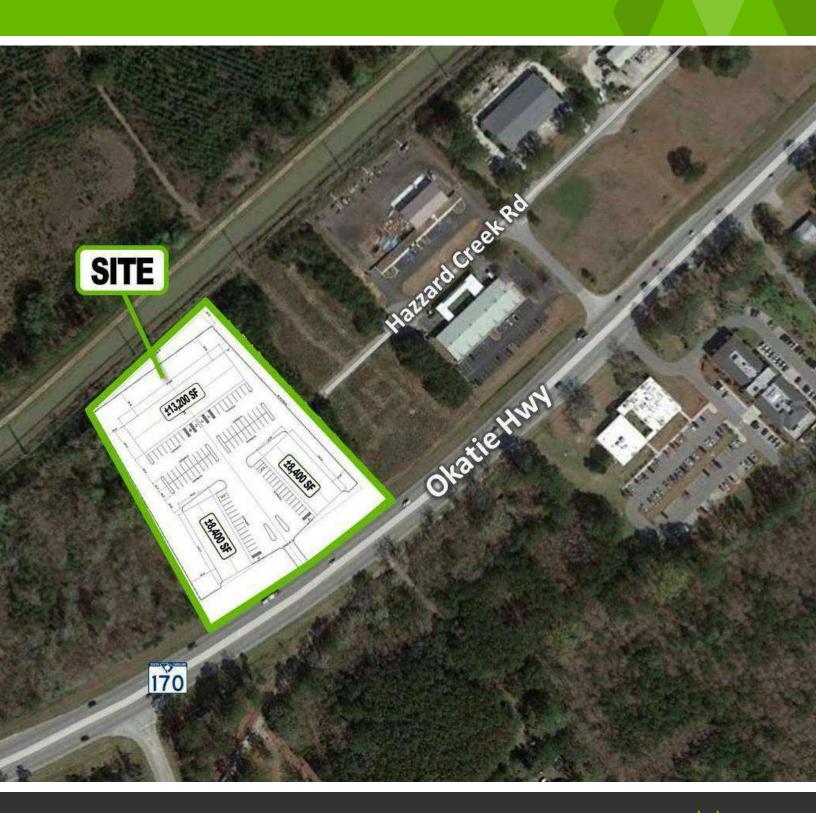

#### **PROPERTY OVERVIEW**

30,000 sf of new flex / retail buildings fronting Highway 170 at Hazzard Creek. The project features three buildings, situated on 3.54 acres with bay sizes ranging from 2,400 sf. Each bay will be configured with a small conditioned office and the balance consisting of wide open warehouse with a roll up door. Spaces can accommodate office and/or retail with additional build out. This development is Ideal for any contractor or service retailer looking for flex space with high visibility in a central location, providing access to anywhere in the market within a few minutes drive. The first building is nearly complete with delivery expected in third quarter, 2024.

# SITE PLAN

6637 NORTH OKATIE HIGHWAY RIDGELAND, SC 29936