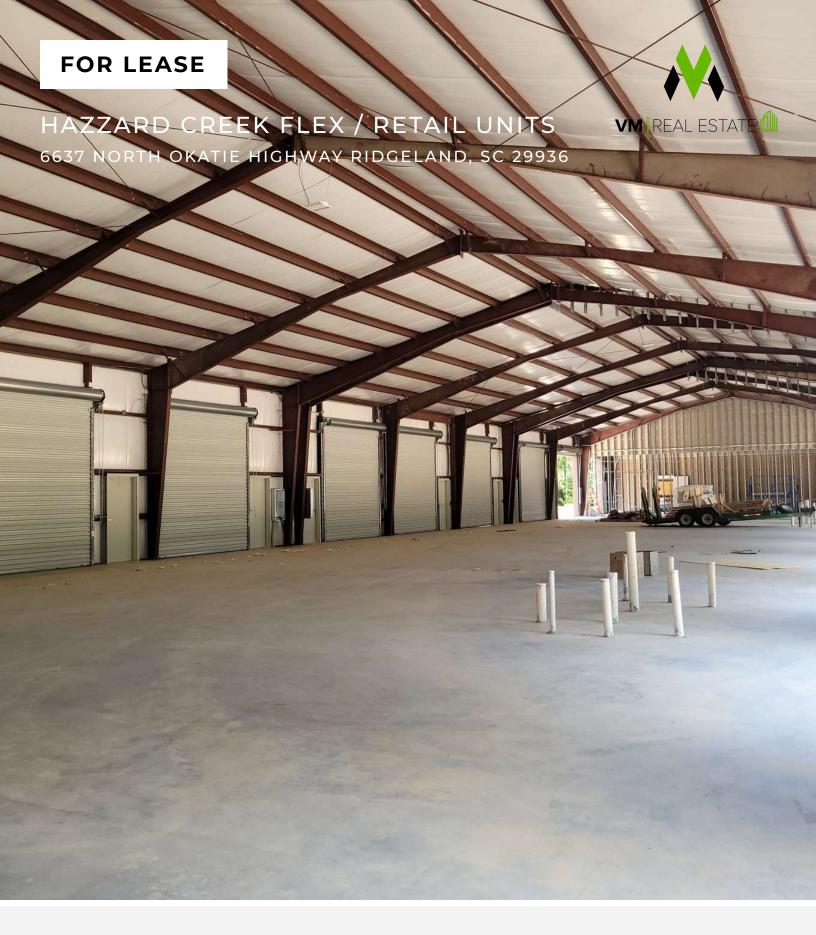

#### **PROPERTY OVERVIEW**

30,000 sf of new flex / retail buildings fronting Highway 170 at Hazzard Creek. The project features three buildings, situated on 3.54 acres with bay sizes ranging from 2,400 sf. Each bay will be configured with a small conditioned office and the balance consisting of wide open warehouse with a roll up door. Spaces can accommodate office and/or retail with additional build out. This development is Ideal for any contractor or service retailer looking for flex space with high visibility in a central location, providing access to anywhere in the market within a few minutes drive. The first building is nearly complete with delivery expected in third quarter, 2024.