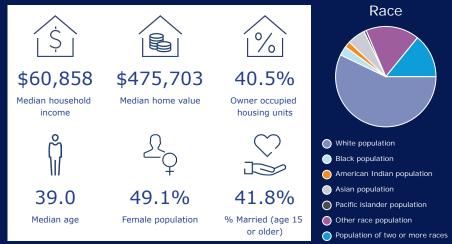

## Demographics & Traffic Counts

|                          | 1 mile   | 3 mile   | 5 mile   |
|--------------------------|----------|----------|----------|
| 2023 Population          | 18,699   | 86,126   | 211,084  |
| Daytime Population       | 27,428   | 142,988  | 289,677  |
| Average Household Income | \$69,695 | \$93,694 | \$96,609 |
| Total Households         | 7,641    | 40,370   | 97,816   |

## 3 Mi Household & Population Data