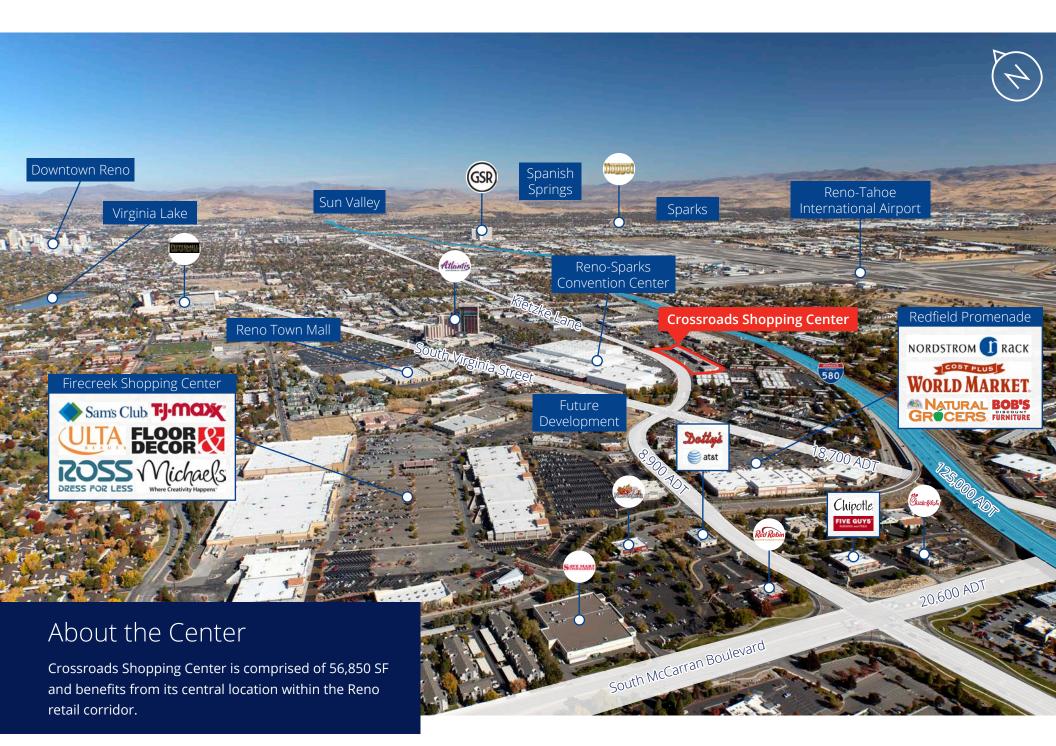

LSI

Close proximity to Reno's retail corridor, Reno/Sparks Convention Center, casinos, restaurants and daytime population centers.

## Property Features

- Three spaces available: 960 SF, 1,920 SF, and 2,880 SF
- Prime location along I-580 with excellent visibility and access on Kietzke Lane and Peckham Lane
- Strong and upward trending demographics
- Property is in prime condition with above average curb appeal
- Water, trash, sewer, HVAC maintenance, repair, and replacement included in CAM
- Call for details and a tour!