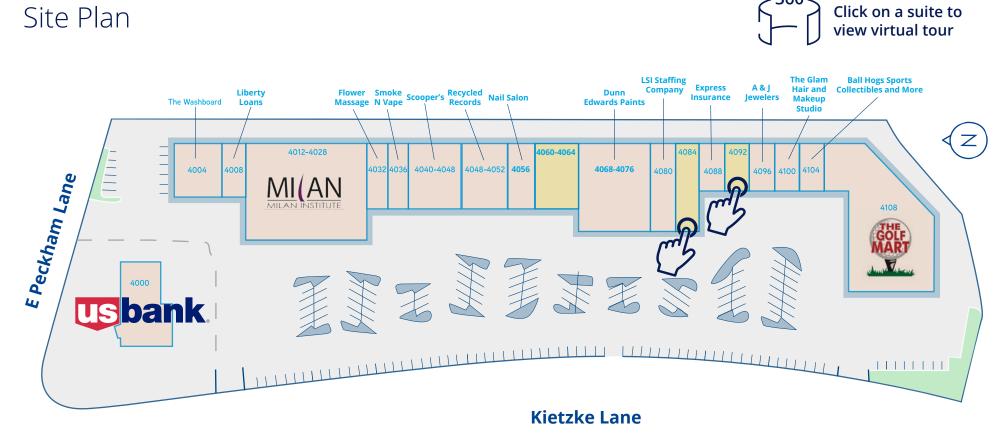

Site Plan

360

| Unit      | Tenant                       | Unit        | Tenant               | Unit | Tenant                                    |
|-----------|------------------------------|-------------|----------------------|------|-------------------------------------------|
| 4000      | US Bank                      | 4048 - 4052 | Recycled Records     | 4092 | Available – 960 SF                        |
| 4004      | The Washboard                | 4056        | Nail Salon           | 4096 | A & J Jewelers                            |
| 4008      | Liberty Loans                | 4060 - 4064 | Available – 2,880 SF | 4100 | The Glam Hair and Makeup Studio           |
| 4012-4028 | Milan Institute of Cosmetics | 4068 - 4076 | Dunn Edwards Paints  | 4104 | Ball Hogs Sports<br>Collectibles and More |
| 4032      | Flower Massage               | 4080        | LSI Staffing Company | 4108 | The Golf Mart                             |
| 4036      | Smoke N Vape                 | 4084        | Available – 1,920 SF |      |                                           |
| 4040      | Scooper's                    | 4088        | Express Insurance    |      |                                           |