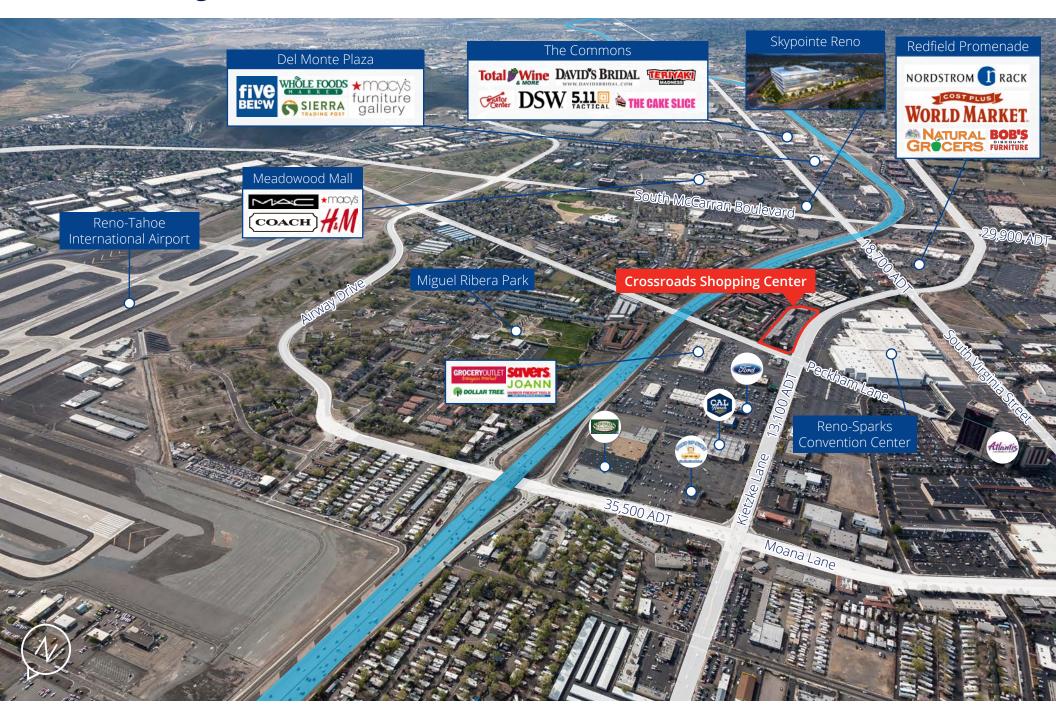

#### 2022 Traffic Counts - NDOT

Kietzke Lane, 530ft South of Peckham Lane: 13,100 ADT

Kietzke Lane, 600ft North of Peckham Lane: 24,200 ADT

Peckham Lane, 100ft East of South Virginia Street: 7,800 ADT

I-580, Between Exit 63 and Exit 64: 125,000 ADT