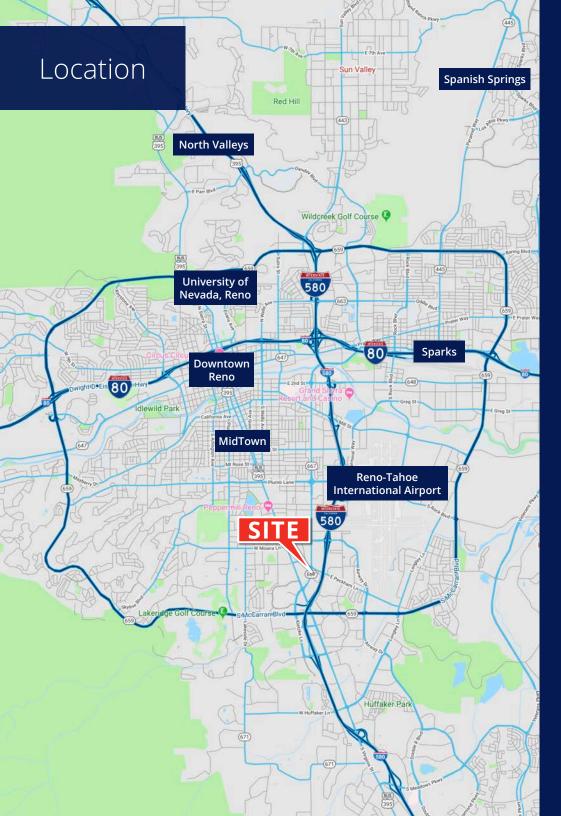

LSI

Close proximity to Reno's retail corridor, Reno/Sparks Convention Center, casinos, restaurants and daytime population centers.

## Property Features

- Three spaces available: 960 SF, 1,920 SF, and 2,880 SF
- Prime location along I-580 with excellent visibility and access on Kietzke Lane and Peckham Lane
- Strong and upward trending demographics
- Property is in prime condition with above average curb appeal
- Water, trash, sewer, HVAC maintenance, repair, and replacement included in CAM
- Call for details and a tour!