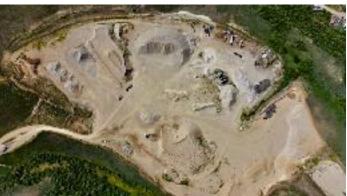

919 County Rd 612 Granby, CO 80446

Property includes 80ac of land and inventory. The property has easy access to and from Highway 34 & Highway 40 in Granby, Colorado, and does not have a traffic/truck limit. In addition, the property includes 5 acre feet of water.

There is also approximately \$3.5M in wholesale inventory, plus an additional 480,000 ton on the 10ac parcel and 100,000 ton on the 70 acres.

Zoned Industrial and has a variety of excellent uses. Offering is comprised of a 70ac & 10ac parcel of common ownership. There is also a dormant batch plant directly adjacent to the property - Sellers agent can make an introduction.

Local comp available for a smaller, more limited gravel pit, sold in 2022.

Tours available upon request.

John Sanderson 970-531-9926 303-328-5576 john@sandersonre.com

80ac Gravel Pit with 680,000 ton in ground & \$3.5M wholesale inventory.

## PROPERTY PHOTOS

John Sanderson 970-531-9926 303-328-5576 john@sandersonre.com