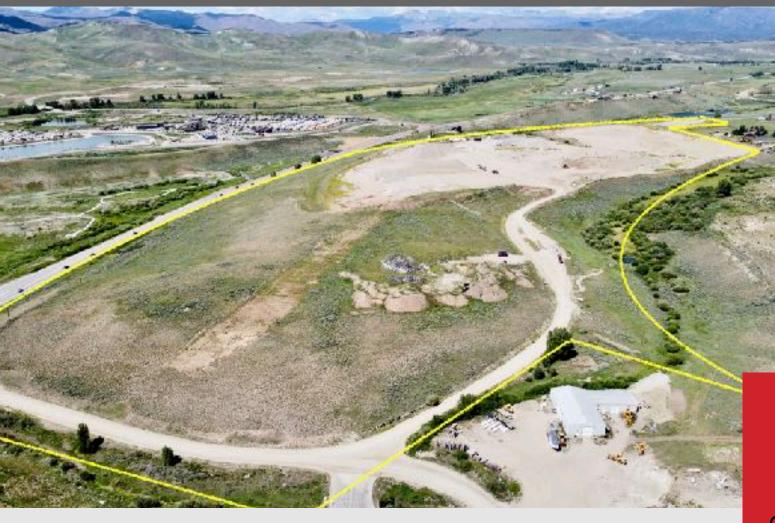

919 County Rd 612 Granby, CO 80446

Property includes 80ac of land and inventory. The property has easy access to and from Highway 34 & Highway 40 in Granby, Colorado, and does not have a traffic/truck limit. In addition, the property includes 5 acre feet of water.

There is also approximately \$3.5M in wholesale inventory, plus an additional 480,000 ton on the 10ac parcel and 100,000 ton on the 70 acres.

Zoned Industrial and has a variety of excellent uses. Offering is comprised of a 70ac & 10ac parcel of common ownership. There is also a dormant batch plant directly adjacent to the property - Sellers agent can make an introduction.

Local comp available for a smaller, more limited gravel pit, sold in 2022.

Tours available upon request.

John Sanderson 970-531-9926 303-328-5576 john@sandersonre.com

80ac Gravel Pit with 680,000 ton in ground & \$3.5M wholesale inventory.