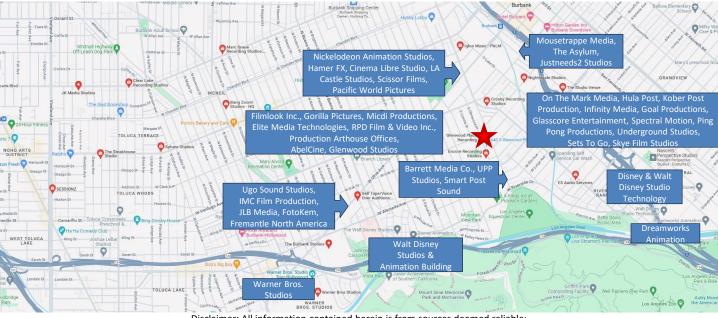

#### **Property Features:**

- Bow-Truss creative environment with mix of open and private areas
- Multiple high-speed Fiber Optic providers connectivity throughout (N+1 connectivity)
- Private editing bays, private kitchen, private restrooms
- Excellent freeway access to the 5 & 134 freeways in the Burbank Media District & Audio Alley
- <u>Neighbors Include:</u> Critical Role, Juniper Post, Glenwood Studios, AbelCine