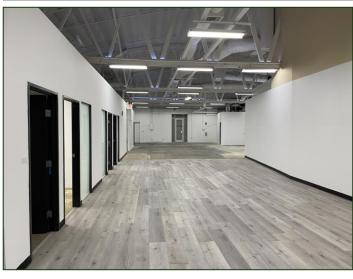

| 18 dedicated parking spaces in a gated, secure lot free of charge |
| Zoning      | BUM1                                                              |
| Year Built  | 1955                                                              |



#### **Property Features:**

- Bow-Truss creative environment with mix of open and private areas
- Multiple high-speed Fiber Optic providers connectivity throughout (N+1 connectivity)
- Private editing bays, private kitchen, private restrooms
- Excellent freeway access to the 5 & 134 freeways in the Burbank Media District & Audio Alley
- <u>Neighbors Include:</u> Critical Role, Juniper Post, Glenwood Studios, AbelCine



### Floor Plan

640 S. Glenwood Place Burbank, CA 91506







## **Photos**

640 S. Glenwood Place Burbank, CA 91506















## **Photos**

640 S. Glenwood Place Burbank, CA 91506











Disclaimer: All information contained herein is from sources deemed reliable; however, no representation or warranty is made to the accuracy thereof.