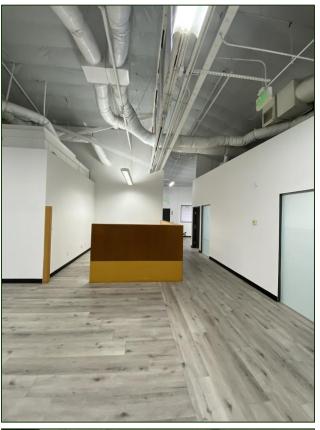

f charge |
| Zoning      | BUM1                                                              |
| Year Built  | 1955                                                              |



#### **Property Features:**

- Bow-Truss creative environment with mix of open and private areas
- Multiple high-speed Fiber Optic providers connectivity throughout (N+1 connectivity)
- Private editing bays, private kitchen, private restrooms
- Excellent freeway access to the 5 & 134 freeways in the Burbank Media District & Audio Alley
- <u>Neighbors Include:</u> Critical Role, Juniper Post, Glenwood Studios, AbelCine



### Floor Plan

640 S. Glenwood Place Burbank, CA 91506







## **Photos**

640 S. Glenwood Place Burbank, CA 91506















## **Photos**

640 S. Glenwood Place Burbank, CA 91506











Disclaimer: All information contained herein is from sources deemed reliable; however, no representation or warranty is made to the accuracy thereof.