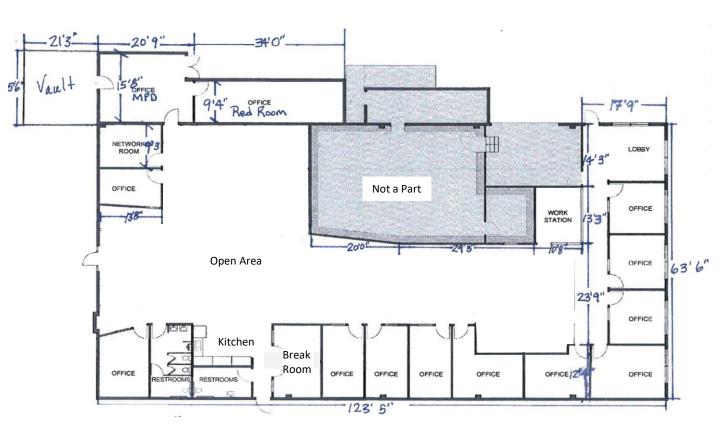

>2.90 PSF</del> \$2.35 PSF NNN (Nets = Approx. \$0.37)     |
| Parking     | 18 dedicated parking spaces in a gated, secure lot free of charge |
| Zoning      | BUM1                                                              |
| Year Built  | 1955                                                              |



#### **Property Features:**

- Bow-Truss creative environment with mix of open and private areas
- Multiple high-speed Fiber Optic providers connectivity throughout (N+1 connectivity)
- Private editing bays, private kitchen, private restrooms
- Excellent freeway access to the 5 & 134 freeways in the Burbank Media District & Audio Alley
- <u>Neighbors Include:</u> Critical Role, Juniper Post, Glenwood Studios, AbelCine



### Floor Plan

640 S. Glenwood Place Burbank, CA 91506







## **Photos**

640 S. Glenwood Place Burbank, CA 91506















## **Photos**

640 S. Glenwood Place Burbank, CA 91506











Disclaimer: All information contained herein is from sources deemed reliable; however, no representation or warranty is made to the accuracy thereof.