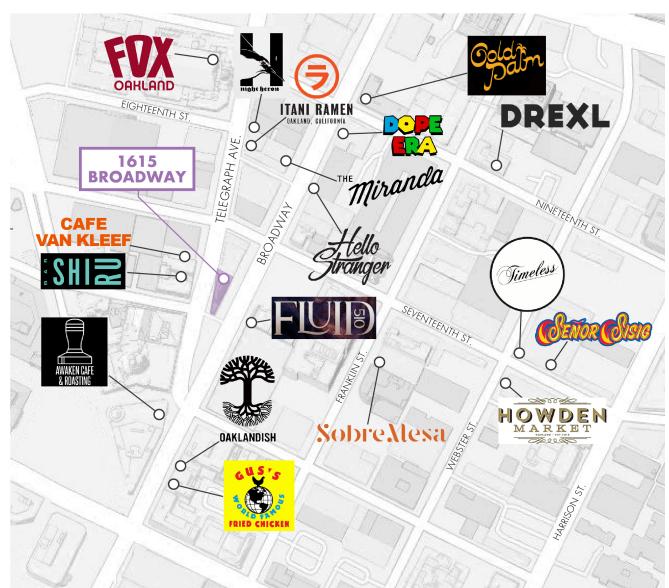

### IN THE NEIGHBORHOOD

**RETAIL & RESTAURANTS** 

Fox Theater Hello Stranger Bar Shiru Oaklandish Awaken Cafe Cafe Van Kleef Itani Ramen Night Heron Gold Palm The Miranda Drexl Dope Era Senor Sisig Howden Market Gus's World Famous Fried Chicken Fluid 510

## + **RESIDENTIAL**

17th & Broadway - 254 Units The Atlas - 633 Units 2016 Telegraph - 223 Units 1700 Webster - 206 Units

Jamie Flaherty-Evans 510.334.8606 jamie@chromataRE.com DRE Lic # 01432663