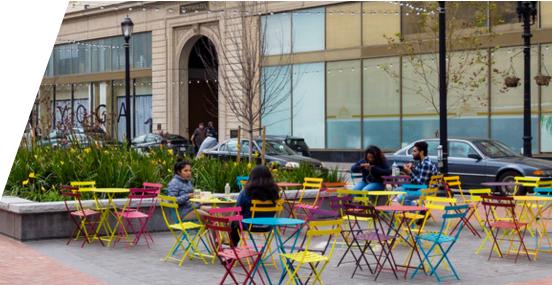

With patio space on Broadway and Telegraph, and the adjacent Latham Square, there is plenty of opportunity to have great activation here. The Square showcases weekly art/music performances and hosts the popular Third Thursday's, a summertime "Happy Hour" concert series from May thru October.