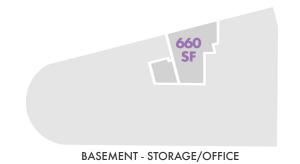

## ADDRESS 1615 Broadway, Oakland, CA

AVAILABLE SPACE 1,701 SF Ground Fl + 660 SF Basement storage / prep / office

**RENTAL RATE** Negotiable + NNN

#### 2nd Generation Cafe 1,701 SF total ground floor retail and basement storage

Fully built out and including the following FF&E:

- Display cases
- Warming ovens
- Counters
- Related coffee brewing equipment
- Refrigerators
- Walk In Fridge / Freezer
- Tables / Chairs / Stools
- Two ADA restrooms
- 3 separate entry / exits