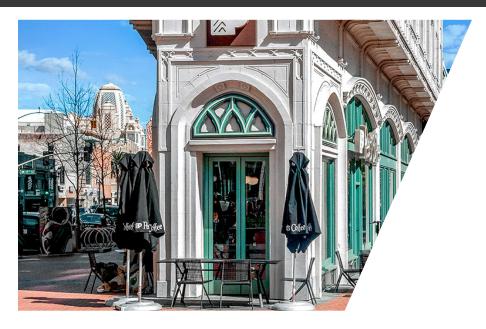

## **NEIGHBORHOOD HIGHLIGHTS**

The California Cathedral Building, at 1615 Broadway, was the first Gothic Revival skyscraper west of the Mississippi and sits at the incomparable intersection of Broadway and Telegraph. It is centered in the heart of the busting Uptown and Downtown Districts, surrounded by office, new residential towers and City of Oakland government agencies.