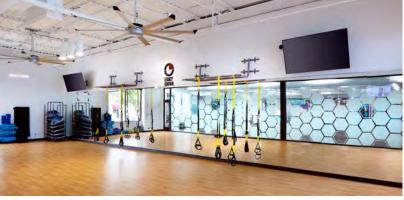

## FITNESS CENTER

23,000 SF Fitness Center Operated by "LifeStart", a Leading National Corporate Fitness Company

- Indoor Full-Court Basketball
- Strength Training and Cardio
- Private Yoga and Spin Studio