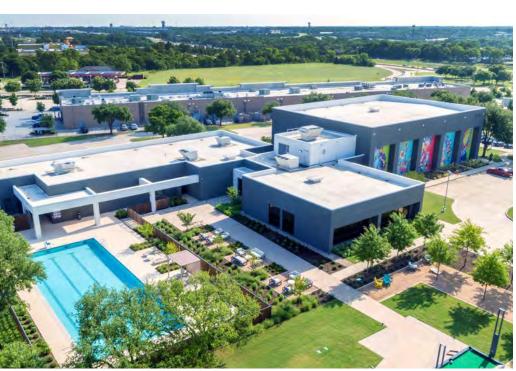

# AN ENVIRONMENT THAT INSPIRES

Legacy Central is an 85 acre, technology oriented office and mixed use campus offering a prime location, an exceptional on-site amenity base, and forward-thinking design in a campus environment centered around engaging and inviting outdoor spaces.

## FITNESS CENTER

23,000 SF Fitness Center Operated by "LifeStart", a Leading National Corporate Fitness Company

- Indoor Full-Court Basketball
- Strength Training and Cardio
- Private Yoga and Spin Studio

- Competition-Length Swimming Pool
- Pool Cabanas
- Class-A Locker Rooms and Showers

## OUTDOOR AMENITY

Over 4 Acres of Vibrant Outdoor Amenity Spaces

- Ample Seating Arranged around One-of-a-Kind Artwork by Award-Winning Muralist, Adrian Torres
- WiFi-enabled Courtyards to Encourage Outdoor Workflows
- Over 20,000 Square Feet of Food-Based Retail Coming Soon