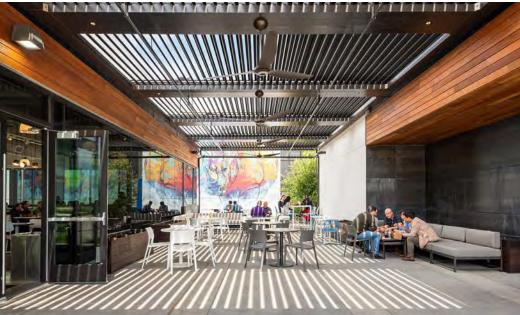

## OUTDOOR AMENITY

Over 4 Acres of Vibrant Outdoor Amenity Spaces

- Ample Seating Arranged around One-of-a-Kind Artwork by Award-Winning Muralist, Adrian Torres
- WiFi-enabled Courtyards to Encourage Outdoor Workflows
- Over 20,000 Square Feet of Food-Based Retail Coming Soon

## CONFERENCE CENTER

300-Seat Conferencing Center and Tenant Lounge Facilitating Innovation and Collaboration

- Flexible Training Room with Moveable Partition for Large and Intimate Gatherings
- Satellite TV Available on 7 Screens, Perfect for Live Events
- On-site Kitchen
- WiFi Connectivity
- Two Boardrooms for Private Breakout Meetings