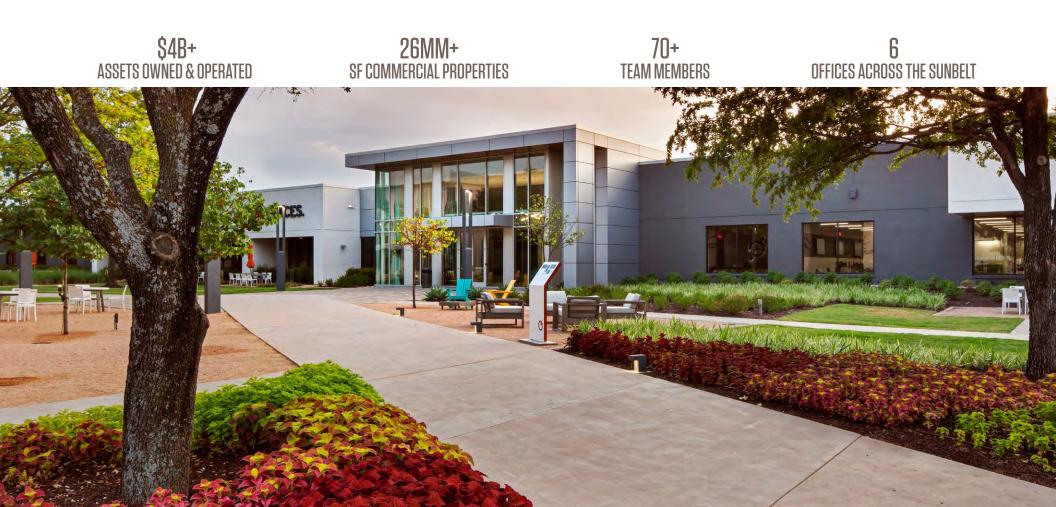

## OUTDOOR AMENITY

Over 4 Acres of Vibrant Outdoor Amenity Spaces

- Ample Seating Arranged around One-of-a-Kind Artwork by Award-Winning Muralist, Adrian Torres
- WiFi-enabled Courtyards to Encourage Outdoor Workflows
- Over 20,000 Square Feet of Food-Based Retail Coming Soon