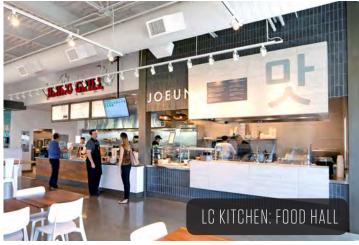

## FOOD HALL

On-Campus 400-Seat Food Hall Operated by Bon Appétit

- Locally Sourced Farm-to-Fork Offerings
- Four Distinct Cuisines Offering Seasonal Variety
- On-Demand Ordering Via Mobile App
- Catering Available for Office
   Meetings or Training Sessions in
   LC Linc Conference Center
- Grab-And-Go Options for Quick and Easy Meals

#### ON-CAMPUS DINING

- · LC Kitchen: Campus Food Hall
  - Farm-to-Table Restaurant with Indoor/Outdoor Seating
  - Convenient Grab-n-Go
  - Seasonal Food Stations
- Rotating Food Trucks
- Coffee Kiosk