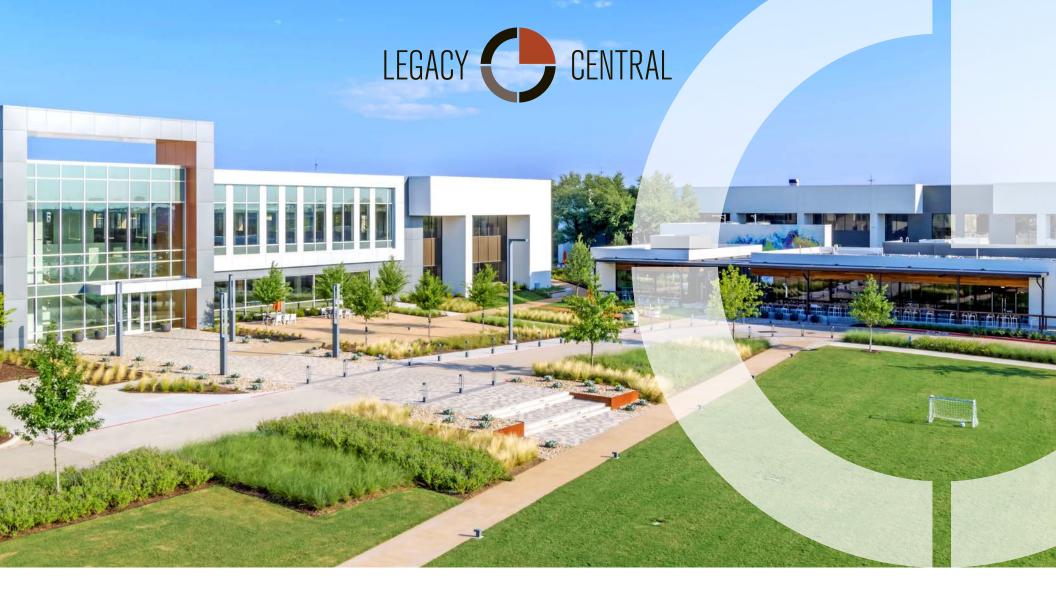

# AN ENVIRONMENT THAT INSPIRES

Legacy Central is an 85 acre, technology oriented office and mixed use campus offering a prime location, an exceptional on-site amenity base, and forward-thinking design in a campus environment centered around engaging and inviting outdoor spaces.