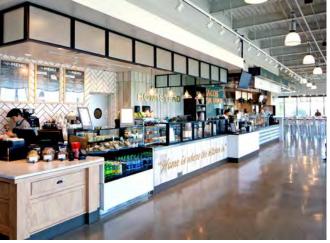

## FOOD HALL

On-Campus 400-Seat Food Hall Operated by Bon Appétit

- Locally Sourced Farm-to-Fork Offerings
- Four Distinct Cuisines Offering Seasonal Variety
- On-Demand Ordering Via Mobile App
- Catering Available for Office
   Meetings or Training Sessions in
   LC Linc Conference Center
- Grab-And-Go Options for Quick and Easy Meals

#### ON-CAMPUS DINING

- · LC Kitchen: Campus Food Hall
  - Farm-to-Table Restaurant with Indoor/Outdoor Seating
  - Convenient Grab-n-Go
  - Seasonal Food Stations
- Rotating Food Trucks
- Coffee Kiosk