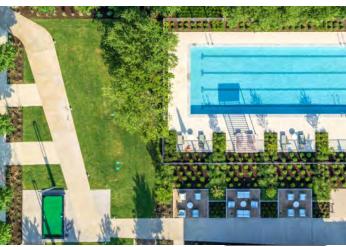

## FITNESS CENTER

23,000 SF Fitness Center Operated by "LifeStart", a Leading National Corporate Fitness Company

- Indoor Full-Court Basketball
- Strength Training and Cardio
- Private Yoga and Spin Studio

- Competition-Length Swimming Pool
- Pool Cabanas
- Class-A Locker Rooms and Showers