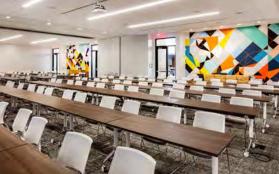

## CONFERENCE CENTER

300-Seat Conferencing Center and Tenant Lounge Facilitating Innovation and Collaboration

- Flexible Training Room with Moveable Partition for Large and Intimate Gatherings
- Satellite TV Available on 7 Screens, Perfect for Live Events
- On-site Kitchen
- WiFi Connectivity
- Two Boardrooms for Private Breakout Meetings