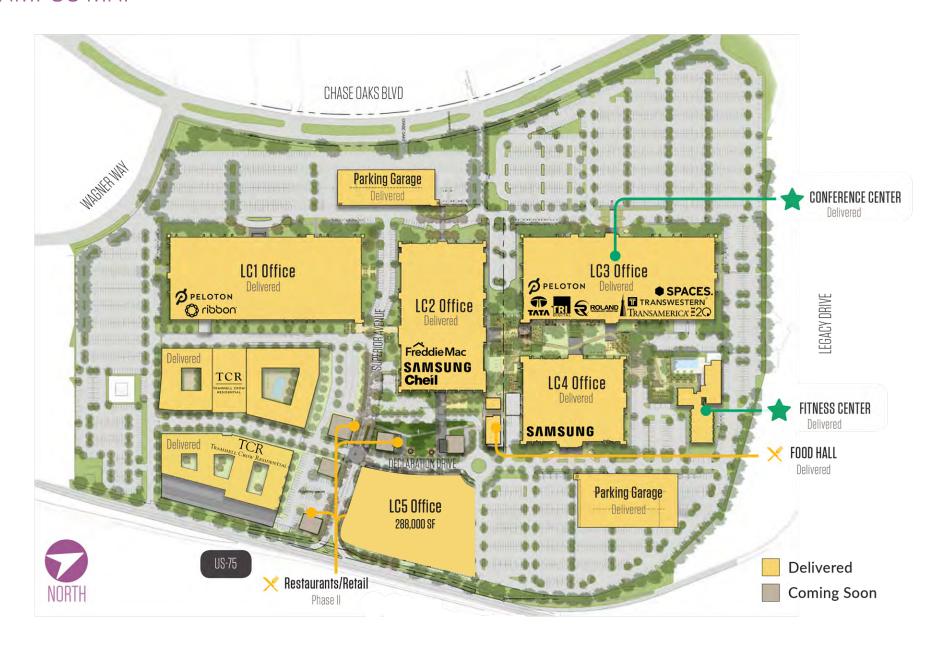

## **CAMPUS MAP**

## OFFICE CAMPUS

Plano's most progressive Live-Work-Play Campus Featuring a Next-Generation tenant roster