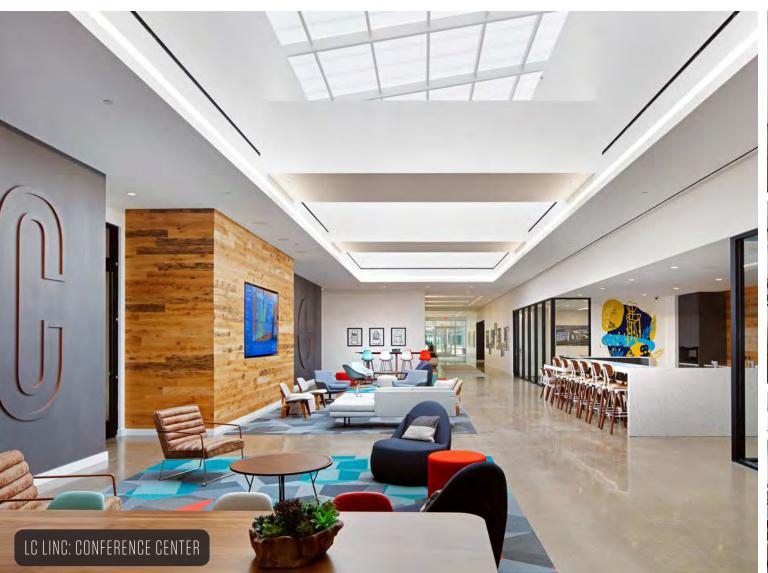

## CONFERENCE CENTER

300-Seat Conferencing Center and Tenant Lounge Facilitating Innovation and Collaboration

- Flexible Training Room with Moveable Partition for Large and Intimate Gatherings
- Satellite TV Available on 7 Screens, Perfect for Live Events
- On-site Kitchen
- WiFi Connectivity
- Two Boardrooms for Private Breakout Meetings