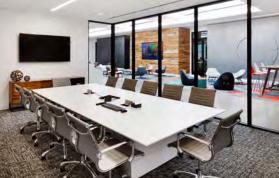

## CONFERENCE CENTER

300-Seat Conferencing Center and Tenant Lounge Facilitating Innovation and Collaboration

- Flexible Training Room with Moveable Partition for Large and Intimate Gatherings
- Satellite TV Available on 7 Screens, Perfect for Live Events
- On-site Kitchen
- WiFi Connectivity
- Two Boardrooms for Private Breakout Meetings