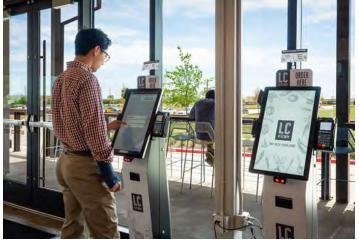

## FOOD HALL

On-Campus 400-Seat Food Hall Operated by Bon Appétit

- Locally Sourced Farm-to-Fork Offerings
- Four Distinct Cuisines Offering Seasonal Variety
- On-Demand Ordering Via Mobile App
- Catering Available for Office
   Meetings or Training Sessions in
   LC Linc Conference Center
- Grab-And-Go Options for Quick and Easy Meals

#### ON-CAMPUS DINING

- · LC Kitchen: Campus Food Hall
  - Farm-to-Table Restaurant with Indoor/Outdoor Seating
  - Convenient Grab-n-Go
  - Seasonal Food Stations
- Rotating Food Trucks
- Coffee Kiosk