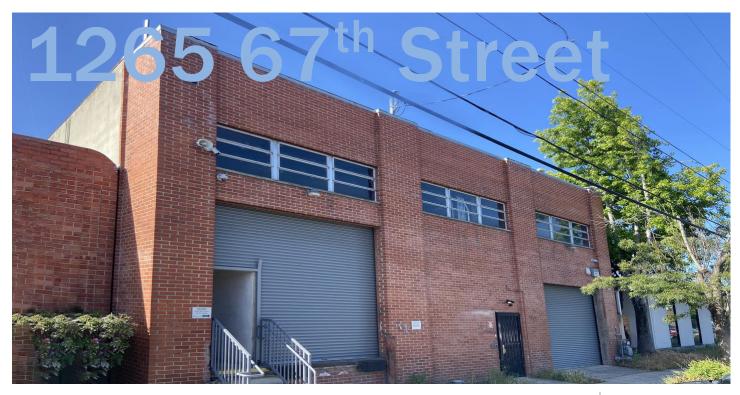

## **LOCATION** 1265 67th Street Emeryville

SIZE

**AVAILABLE** ±7,988 sq. ft. Immediately

**OFFERED AT** \$1.95 IG