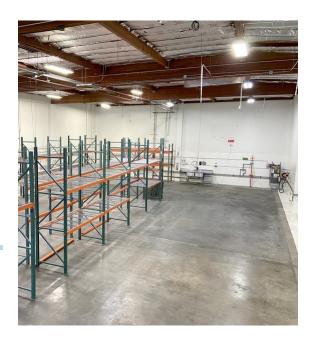

## **PROPERTY HIGHLIGHTS**

- One dock-high door
- One grade-level leading to 200 sq. ft. of storage
- ±1,258 sq. ft. of office
- 3-phase 400 amp / 480 volts service (to be verified by tenant)
- Conference room with table
- 18-foot ceiling height clear span
- Lab testing room
- Multiple floor drains
- Stainless steel sinks
- ADA restroom / handicap lift
- Gas / water / air distribution lines
- Use of storage racks and forklift included