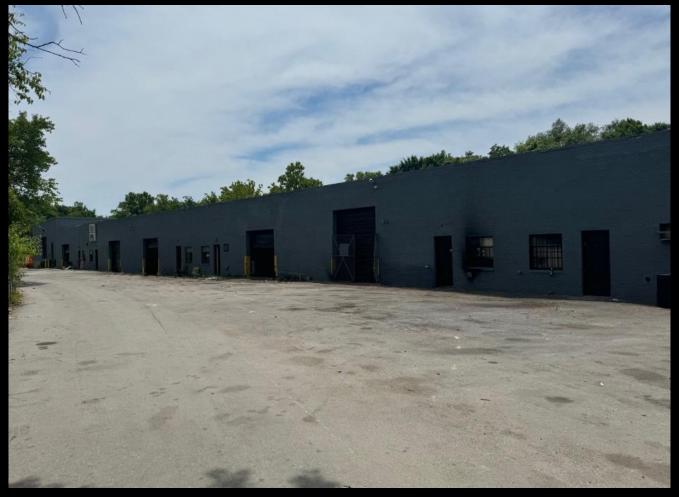

## FLEX/INDUSTRIAL BUILDING WITH OUTDOOR STORAGE

## **OFFER SUMMARY**

| Sale/Lease<br>Price | Call for more information                      |
|---------------------|------------------------------------------------|
| Building Size       | Building A: 22,818 SF<br>Building B: 15,010 SF |
| Lot Size            | 3.985 Acres                                    |
| Zoning              | I-1 (Light Industrial)                         |
| Drive Ins           | 12                                             |
| Loading dock        | 10                                             |

FIRST BUILDING SECOND BUILDING