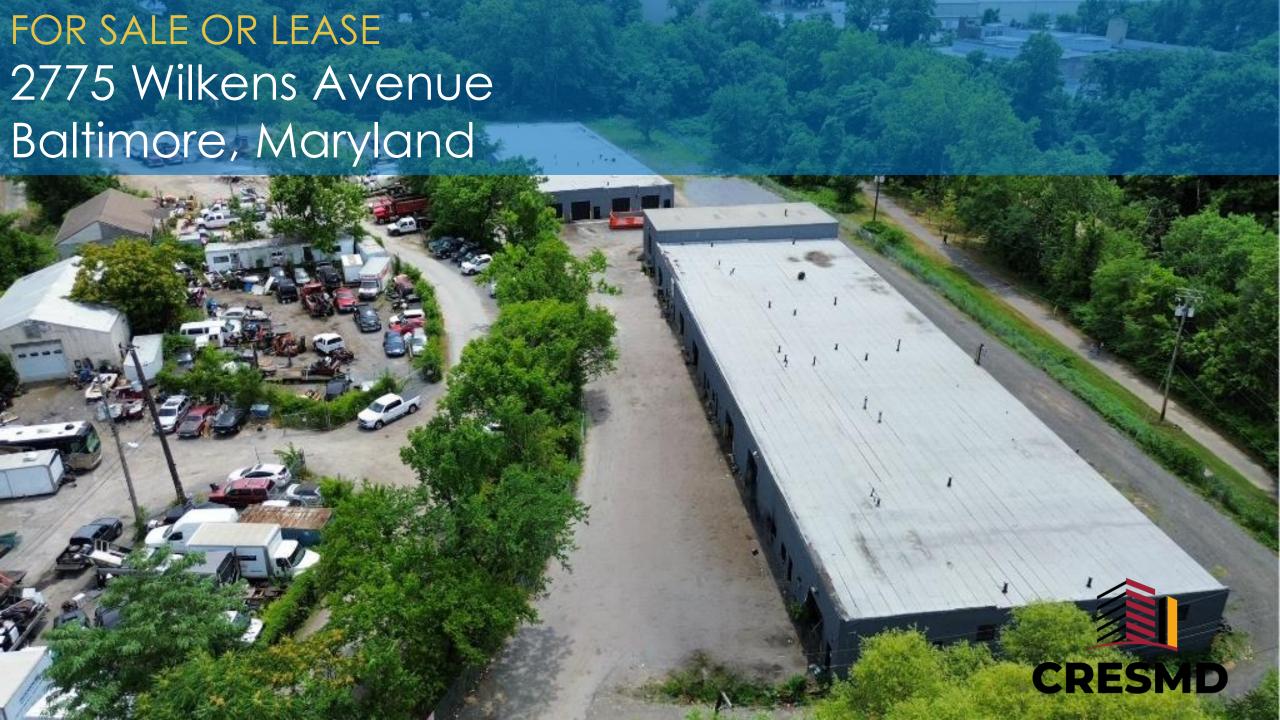

## FOR SALE OR LEASE

## FLEX/INDUSTRIAL BUILDING WITH OUTDOOR STORAGE

## **OFFER SUMMARY**

| Sale/Lease<br>Price | Call for more information                      |
|---------------------|------------------------------------------------|
| Building Size       | Building A: 22,818 SF<br>Building B: 15,010 SF |
| Lot Size            | 3.985 Acres                                    |
| Zoning              | I-1 (Light Industrial)                         |
| Drive Ins           | 12                                             |
| Loading dock        | 10                                             |