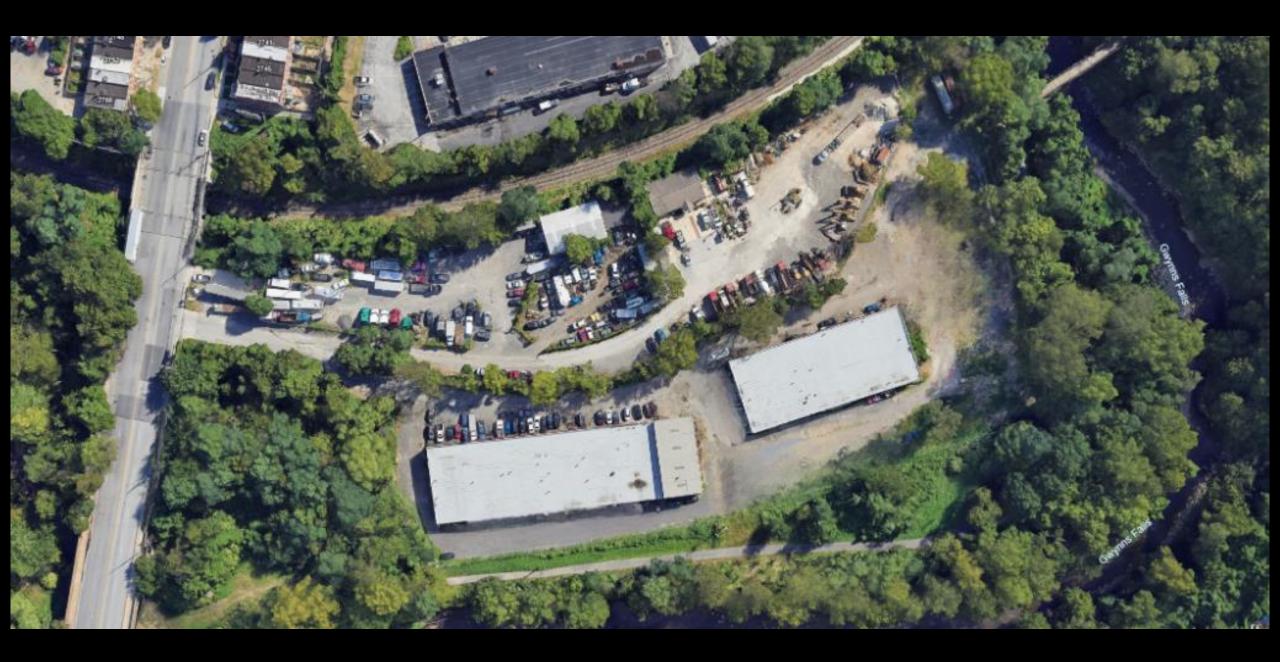

## **OFFER SUMMARY**

| Sale/Lease<br>Price | Call for more information                      |
|---------------------|------------------------------------------------|
| Building Size       | Building A: 22,818 SF<br>Building B: 15,010 SF |
| Lot Size            | 3.985 Acres                                    |
| Zoning              | I-1 (Light Industrial)                         |
| Drive Ins           | 12                                             |
| Loading dock        | 10                                             |

FIRST BUILDING SECOND BUILDING