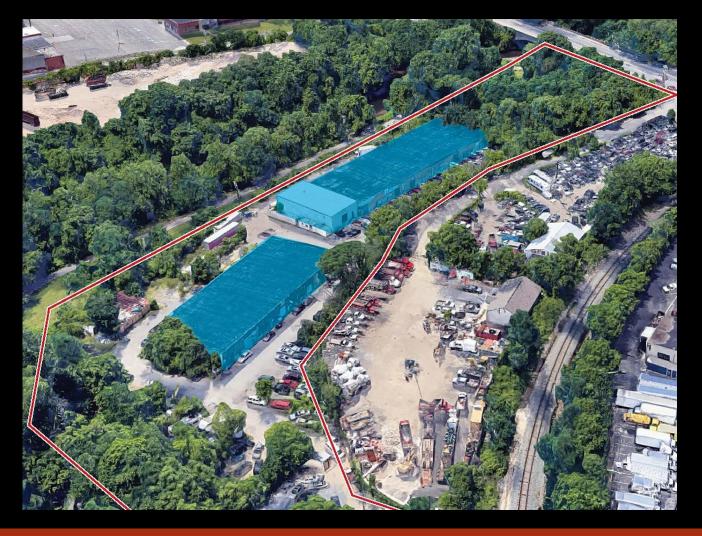

## **OFFER SUMMARY**

| Sale/Lease<br>Price | Call for more information                      |
|---------------------|------------------------------------------------|
| Building Size       | Building A: 22,818 SF<br>Building B: 15,010 SF |
| Lot Size            | 3.985 Acres                                    |
| Zoning              | I-1 (Light Industrial)                         |
| Drive Ins           | 12                                             |
| Loading dock        | 10                                             |

FIRST BUILDING SECOND BUILDING