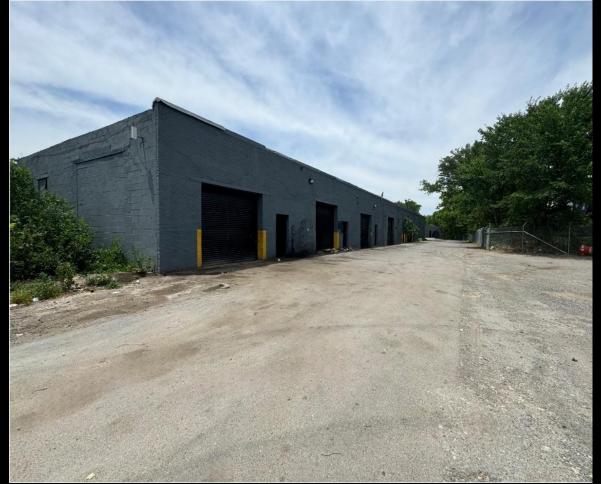

## FLEX/INDUSTRIAL BUILDING WITH OUTDOOR STORAGE

## **OFFER SUMMARY**

| Sale/Lease<br>Price | Call for more information                      |
|---------------------|------------------------------------------------|
| Building Size       | Building A: 22,818 SF<br>Building B: 15,010 SF |
| Lot Size            | 3.985 Acres                                    |
| Zoning              | I-1 (Light Industrial)                         |
| Drive Ins           | 12                                             |
| Loading dock        | 10                                             |

FIRST BUILDING SECOND BUILDING