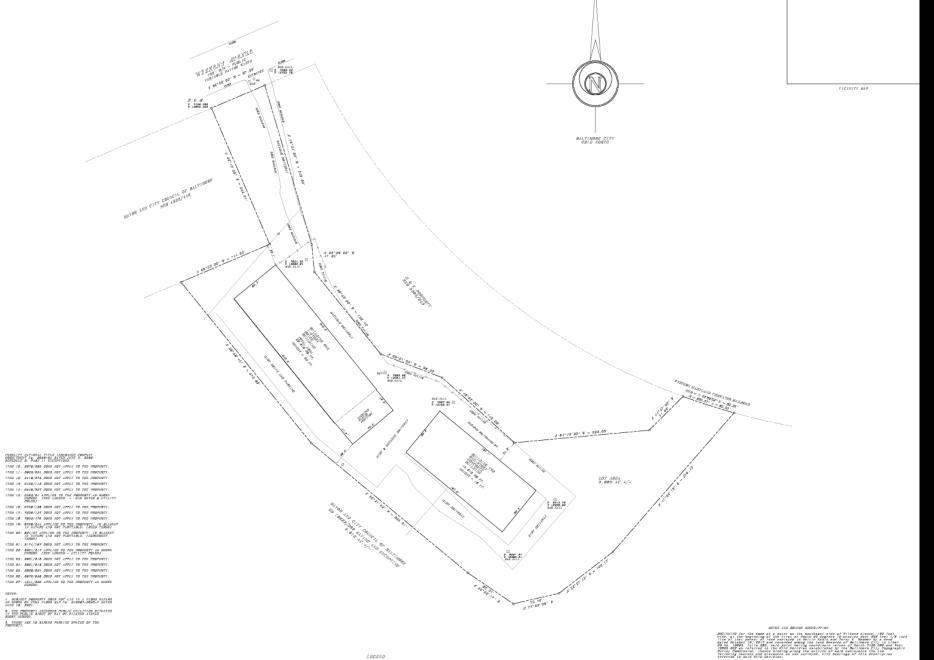

## FOR MORE INFORMATION, PLEASE CONTACT:

Brian Chen bchen@questcommercial.net 443-570-2654 COMMERCIAL REAL ESTATE SERVICES OF MD

1829 YORK ROAD LUTHERVILLE-TIMONIUM, MD 21093

CHAIN LINK FENCE GAS METER PROPERTY CORNER PROPERTY LINE

 $\vee$ 

Jefferson Co. Mart Grill Localities .

1. South St. 70 M Dast 200.5 Liest, .

5. South St. 70 M Dast 200.5 Liest, .

5. South St. 70 M Dast 200.5 Liest, .

6. South St. 70 M Dast 200.5 Liest, .

6. South St. 70 M Dast 200.5 Liest, .

6. South St. 70 M Dast 200.5 Liest, .

6. South St. 70 M Dast 200.5 Liest, .

6. South St. 70 M Dast 200.5 Liest.

6. South St. 70 M Dast 200.5 Feet.

4. South 50" MI' 68" Sept 300.51 Feet, 5. South 55" 58" 17" Real 88.91 Feet,

FIRST BUILDING SECOND BUILDING