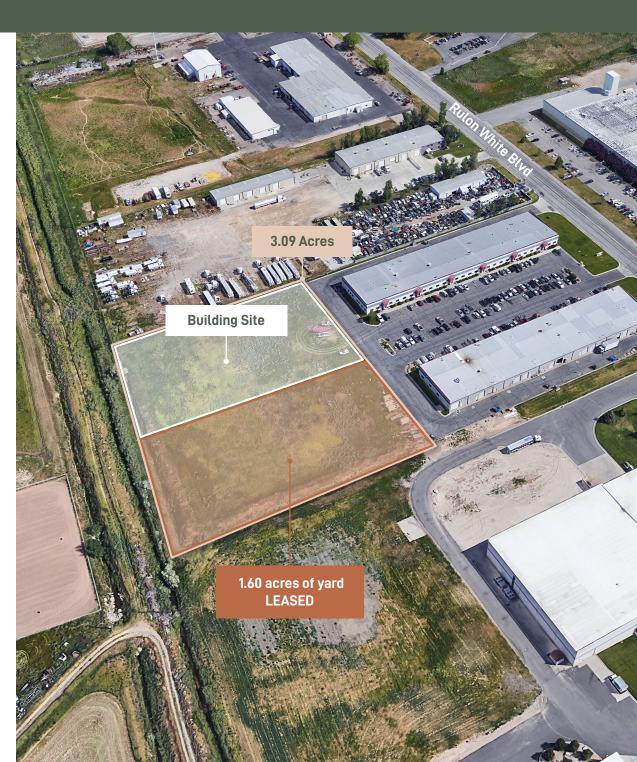

| <ul> <li>Seven (7) 12' x 14' grade level doors</li> <li>Two (2) 8' x 10' dock doors <ul> <li>Dock equipment to suit</li> </ul> </li> <li>One (1) 12' x 14' roll up door.</li> </ul> |
| Zoning           | Weber County Manufacturing (M-1)                                                                                                                                                    |
| Power            | 1,000A 120/208V 3P                                                                                                                                                                  |
| Fire Suppression | ESFR                                                                                                                                                                                |



## Site Plan





#### For more information, please contact:

#### Culum J. Mills

Culum.Mills@jll.com +1 801 456 9526

#### Wick Udy

Wick.Udy@jll.com +1 801 456 9523

#### **Rhett Rasmussen**

Rhett.Rasmussen@jll.com

+1 385 419 3195



#### Jones Lang LaSalle Brokerage, Inc.

©2024 Jones Lang LaSalle LP, Inc. All rights reserved. All information contained herein is from sources deemed reliable; however, no representation or warranty is made to the accuracy thereof.