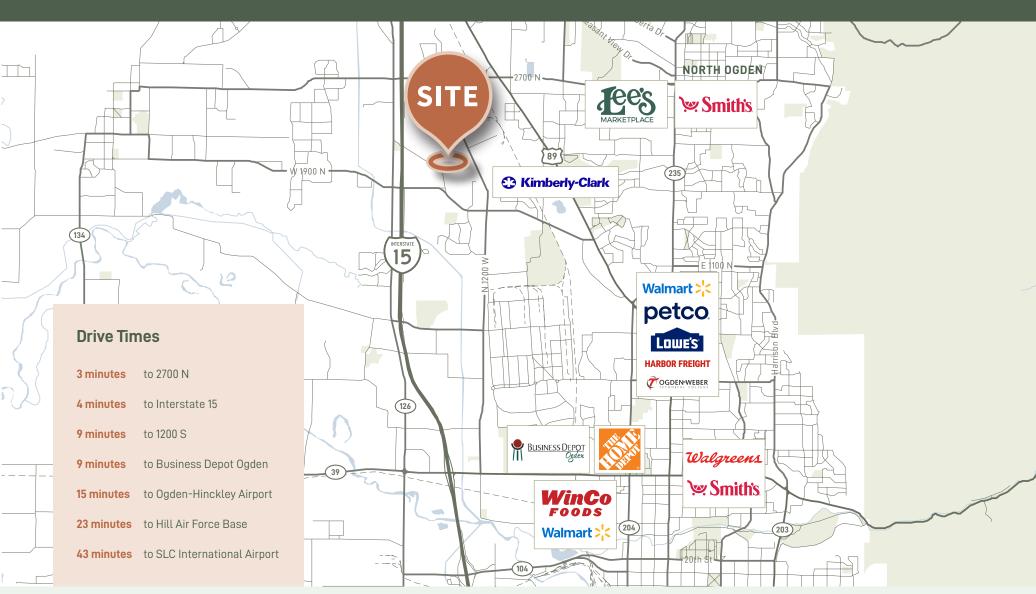

even (7) 12' x 14' grade level doors</li> <li>Two (2) 8' x 10' dock doors <ul> <li>Dock equipment to suit</li> </ul> </li> <li>One (1) 12' x 14' roll up door.</li> </ul> |
| Zoning           | Weber County Manufacturing (M-1)                                                                                                                                                    |
| Power            | 1,000A 120/208V 3P                                                                                                                                                                  |
| Fire Suppression | ESFR                                                                                                                                                                                |



## Site Plan





#### For more information, please contact:

#### Culum J. Mills

Culum.Mills@jll.com +1 801 456 9526

#### Wick Udy

Wick.Udy@jll.com +1 801 456 9523

#### **Rhett Rasmussen**

Rhett.Rasmussen@jll.com

+1 385 419 3195



#### Jones Lang LaSalle Brokerage, Inc.

©2024 Jones Lang LaSalle LP, Inc. All rights reserved. All information contained herein is from sources deemed reliable; however, no representation or warranty is made to the accuracy thereof.