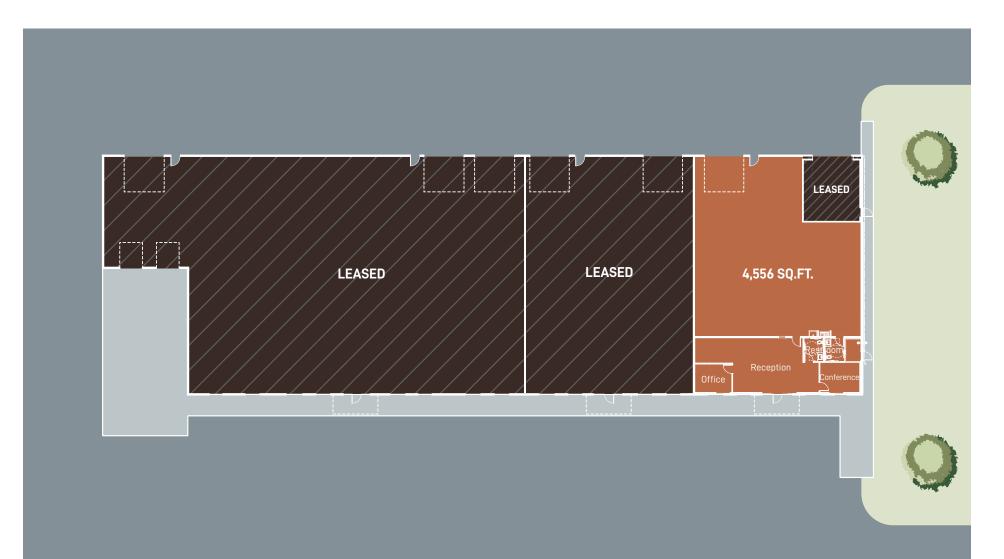

# **Property Specifications**

| Square Footage   | 4,556 SF                                                                                                                                                                            |
|------------------|-------------------------------------------------------------------------------------------------------------------------------------------------------------------------------------|
| Clear Height     | 18' – 21'                                                                                                                                                                           |
| Office           | +/- 1,000 SF                                                                                                                                                                        |
| Loading          | <ul> <li>Seven (7) 12' x 14' grade level doors</li> <li>Two (2) 8' x 10' dock doors <ul> <li>Dock equipment to suit</li> </ul> </li> <li>One (1) 12' x 14' roll up door.</li> </ul> |
| Zoning           | Weber County Manufacturing (M-1)                                                                                                                                                    |
| Power            | 1,000A 120/208V 3P                                                                                                                                                                  |
| Fire Suppression | ESFR                                                                                                                                                                                |

## Site Plan