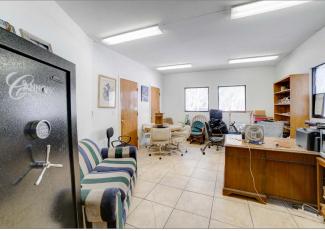

## **ABOUT THIS PROPERTY**

Two-story commercial property boasting 2,650-sqft. of versatile office space in The Loop. Utilize the large, spacious rooms for a variety of purposes. Enjoy tile flooring, multiple bathrooms, bright lighting, parking spots, and shady trees covering the front entrance of the property located off the busy Waugh Dr. in Hyde Park. This highly desirable area is perfect for attracting customers or establishing a base of operations.