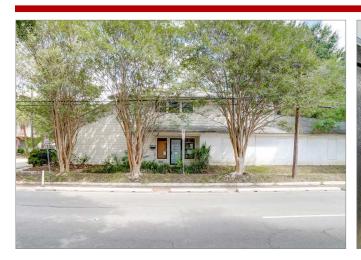

## 1901 WAUGH DRIVE

Houston, Texas 77006

Property Type: Retail

Gross Leasable Area: 2,650 Sqft Sale Type: Investment or Owner User

## **ABOUT THIS PROPERTY**

Two-story commercial property boasting 2,650-sqft. of versatile office space in The Loop. Utilize the large, spacious rooms for a variety of purposes. Enjoy tile flooring, multiple bathrooms, bright lighting, parking spots, and shady trees covering the front entrance of the property located off the busy Waugh Dr. in Hyde Park. This highly desirable area is perfect for attracting customers or establishing a base of operations.