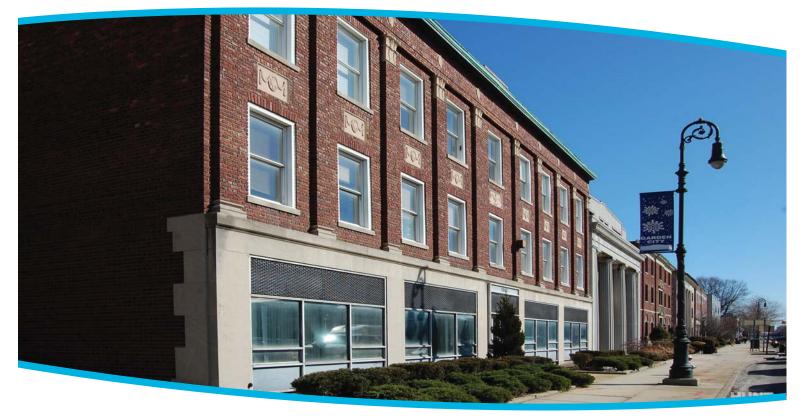

# **4,000 Square Feet of Office Space Available** Newly Renovated Multi-Tenant Office Building

# 1565 Franklin Avenue, Garden City, New York

Space is available for lease in this 3-story 12,000-square-foot office building with ample private parking, located directly opposite the newly renovated Nassau County Government Headquarters and two blocks from the LIRR Mineola Station. Entire building is available for sale.

#### **Description:**

12,000 square foot, newly renovated 3-story office building with ample on-site parking. 4,000 square feet suite - divisible to 2,000 square feet. Custom finished to suit.