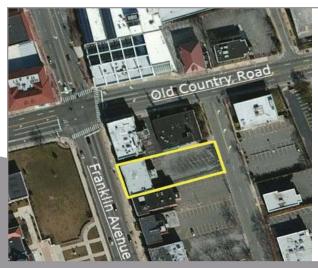

#### Location:

At the corner of Old Country Road and Franklin Avenue. Located two blocks from the LIRR Mineola Station. Walk to courts, government offices, public transportation and all retail services.

#### Parking:

Private, 30+ car parking at no additional charge