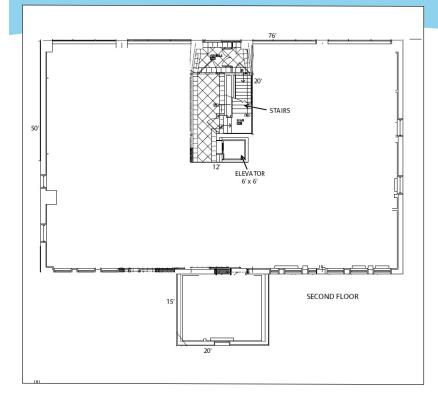

- 4,000 square foot suite available divisible to 2,000
- The entire building of 12,000 square feet can be made available for sale
- > Individual suites will be finished to suit
- > Building is in the process of complete renovation
- Walk to train, courts, government and all retail services

#### **Description:**

12,000 square foot, newly renovated 3-story office building with ample on-site parking. 4,000 square feet suite - divisible to 2,000 square feet. Custom finished to suit.