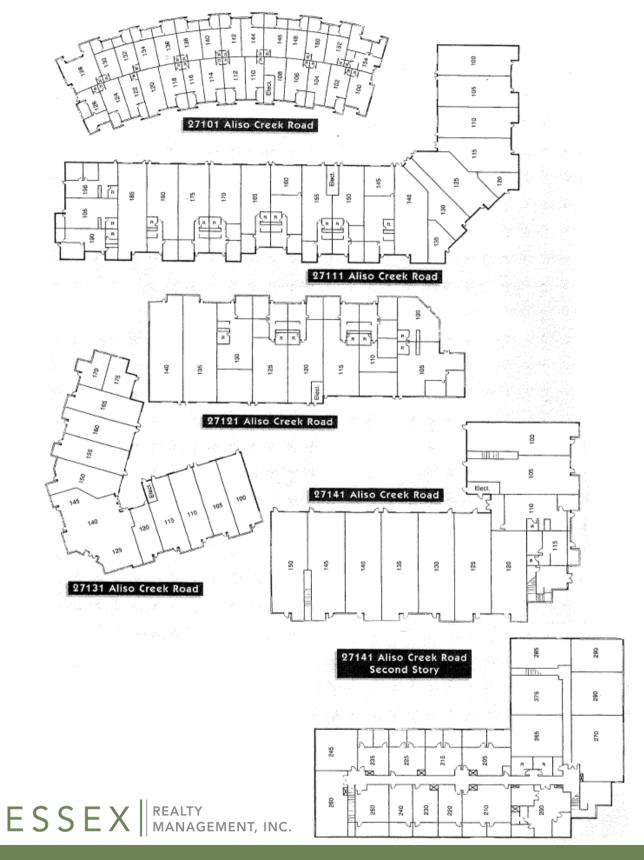

#### **AVAILABILITIES:**

#### Office:

27101- 112: 961sf (Reception, 2 private offices) - \$1.70 NNN

27141- 235: 898sf (4 offices, reception) - \$2.45 FSG

27141-260: 809sf(2 offices, reception area) - \$2.45FSG

27141-265: 1,902sf (4 offices, open area, wetbar) - \$2.45 FSG

27141- 270: 2,409sf (6 offices, wetbar, conference room) - \$2.45 FSG

27101-112 961 Sq. Ft.

27141-235 898 Sq. Ft.

27141-260 809 Sq. Ft.

27141-265 1,902 Sq. Ft.

27141-270 2,409 Sq. Ft.