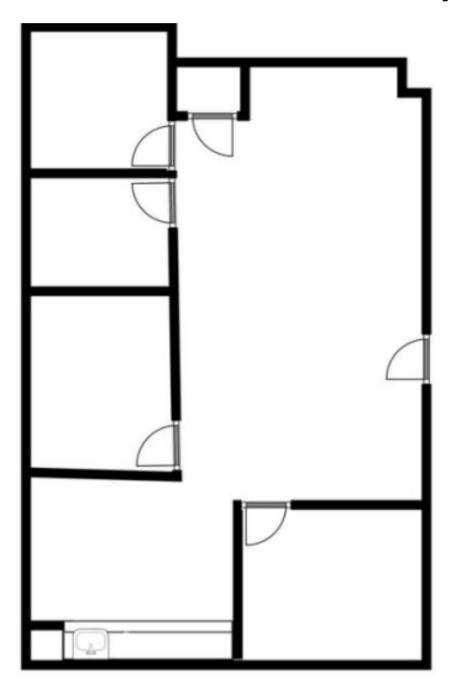

#### Office:

27101- 112: 961sf (Reception, 2 private offices) - \$1.70 NNN

27141- 235: 898sf (4 offices, reception) - \$2.45 FSG

27141-260: 809sf(2 offices, reception area) - \$2.45FSG

27141-265: 1,902sf (4 offices, open area, wetbar) - \$2.45 FSG

27101-112 961 Sq. Ft.

27141-235 898 Sq. Ft.

27141-260 809 Sq. Ft.

27141-265 1,902 Sq. Ft.

27141-270 2,409 Sq. Ft.