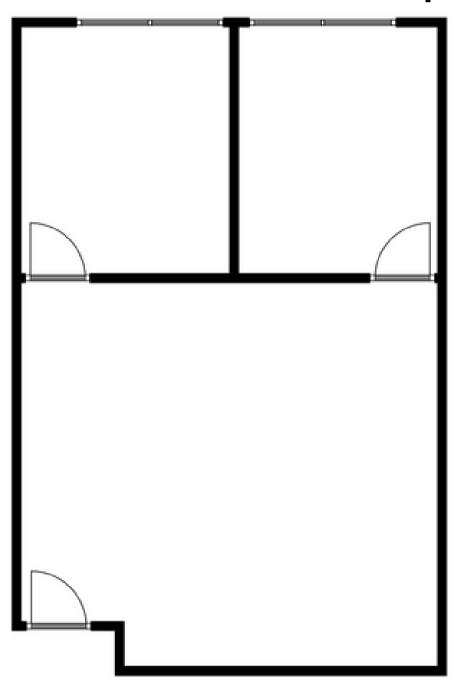

#### Office:

27101- 112: 961sf (Reception, 2 private offices) - \$1.70 NNN

27141- 235: 898sf (4 offices, reception) - \$2.45 FSG

27141-260: 809sf(2 offices, reception area) - \$2.45FSG

27141-265: 1,902sf (4 offices, open area, wetbar) - \$2.45 FSG

27101-112 961 Sq. Ft.

27141-235 898 Sq. Ft.

27141-260 809 Sq. Ft.

27141-265 1,902 Sq. Ft.

27141-270 2,409 Sq. Ft.