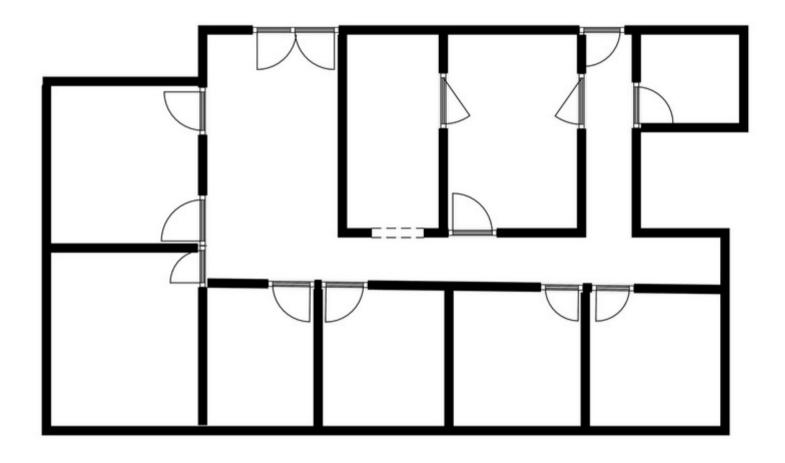

27141- 270: 2,409sf (6 offices, wetbar, conference room) - \$2.45 FSG

27101-112 961 Sq. Ft.

27141-235 898 Sq. Ft.

27141-260 809 Sq. Ft.

27141-265 1,902 Sq. Ft.

27141-270 2,409 Sq. Ft.