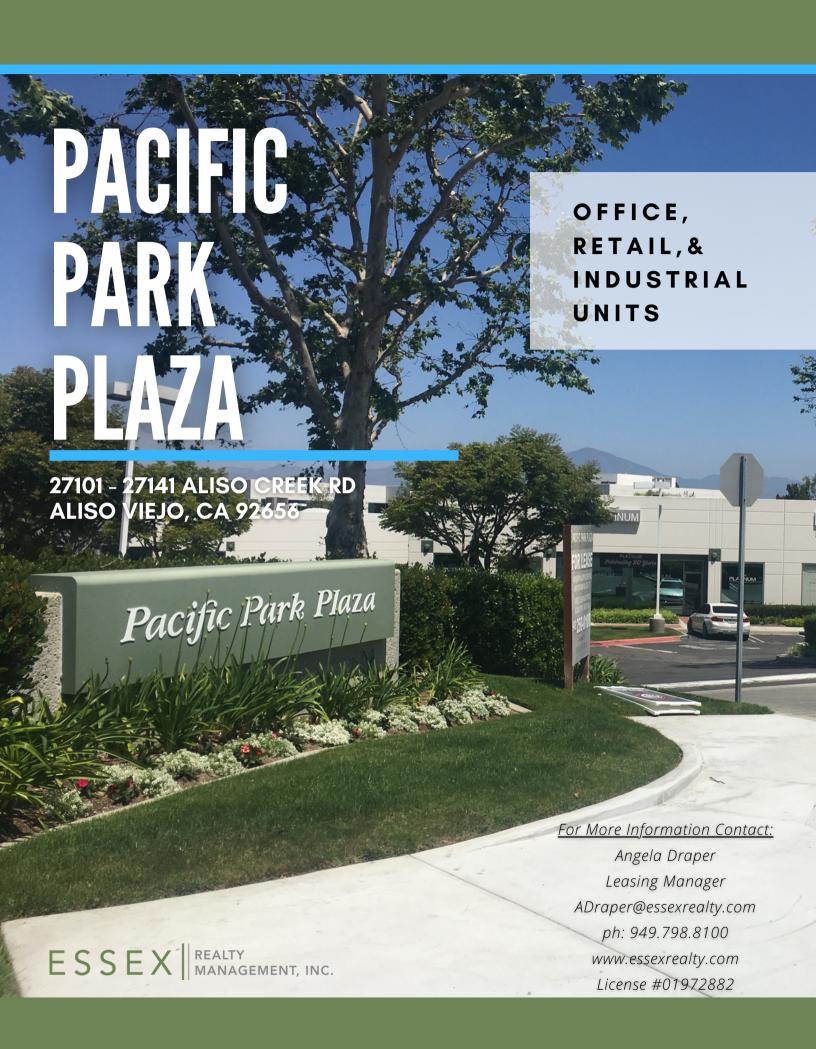

#### **AVAILABILITIES:**

#### Office:

27101- 112: 961sf (Reception, 2 private offices) - \$1.70 NNN

27141- 235: 898sf (4 offices, reception) - \$2.45 FSG

27141-260: 809sf(2 offices, reception area) - \$2.45FSG

27141-265: 1,902sf (4 offices, open area, wetbar) - \$2.45 FSG

27141- 270: 2,409sf (6 offices, wetbar, conference room) - \$2.45 FSG

#### **Features:**

- Beautiful park-like setting
- Easy access to 73 Toll Road
- Walking distance to shops, restaurants, and other amenities.
- Professionally managed
- Onsite management/leasing office