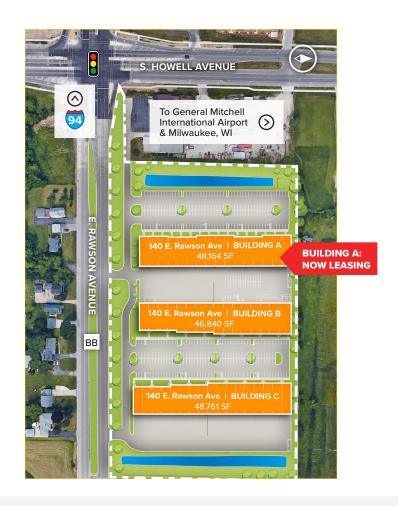

## **About the Property**

Rawson Avenue Business Center consists of more than 143,000 square feet of office/retail space. The business center is located at the intersection of E. Rawson Avenue and S. Howell Avenue, just 2 miles east of Interstate 41. The project offers great visibility to the busy Howell Avenue

| Office/Retail Buildings        |                       |
|--------------------------------|-----------------------|
| 140 E. Rawson Ave   Building A | 48,164 SF             |
| 140 E. Rawson Ave   Building B | 46,840 SF             |
| 140 E. Rawson Ave   Building C | 48,761 SF             |
| Office/Flex Specifications     |                       |
| Suite Sizes                    | 2,640 up to 48,761 SF |
| Ceiling Height                 | 16 ft. clear minimum  |
| Parking                        | 4 per 1,000 SF        |
| Heat                           | Natural Gas           |
| Roof                           | EPDM rubber           |
| Construction                   | Masonry               |
| Loading                        | Dock or Drive-in      |
| Zoning                         | B-2   B-4             |