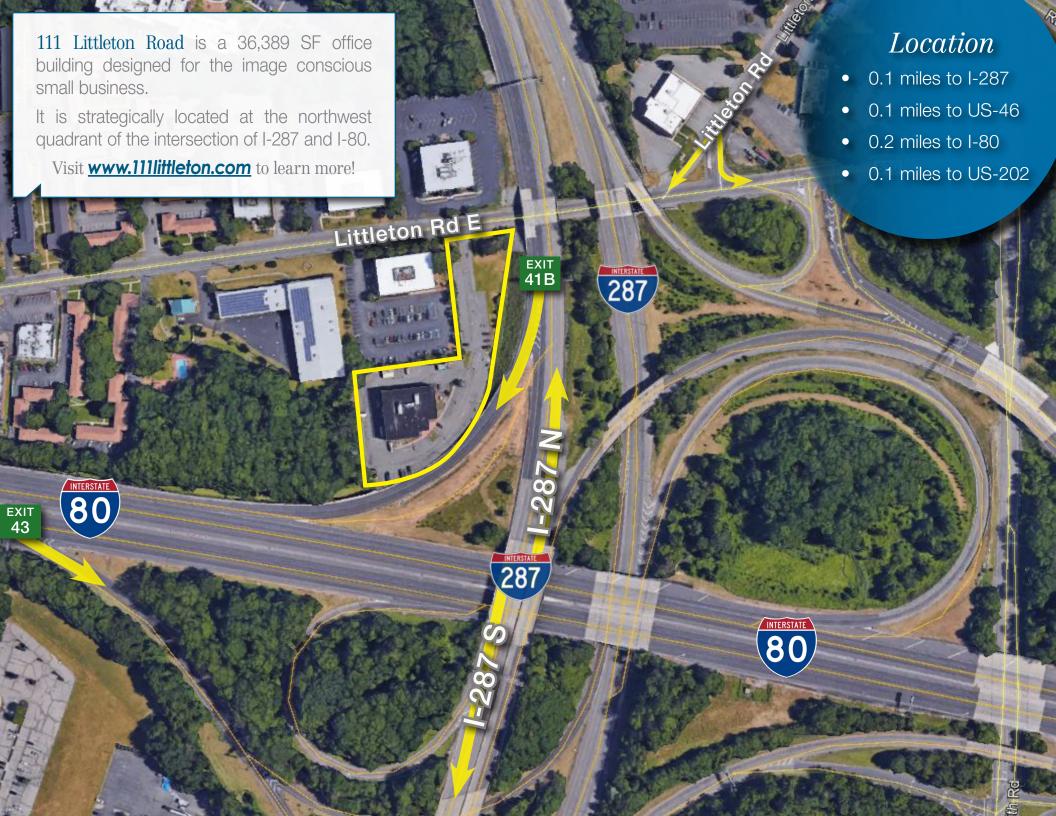

## **Property Features**

- 2 story atrium
- Signage/branding opportunity
- Immediate access to I-80, I-287 & Rt 46
- Short drive to shopping, restaurants & hotels
- Back-up generator capacity available