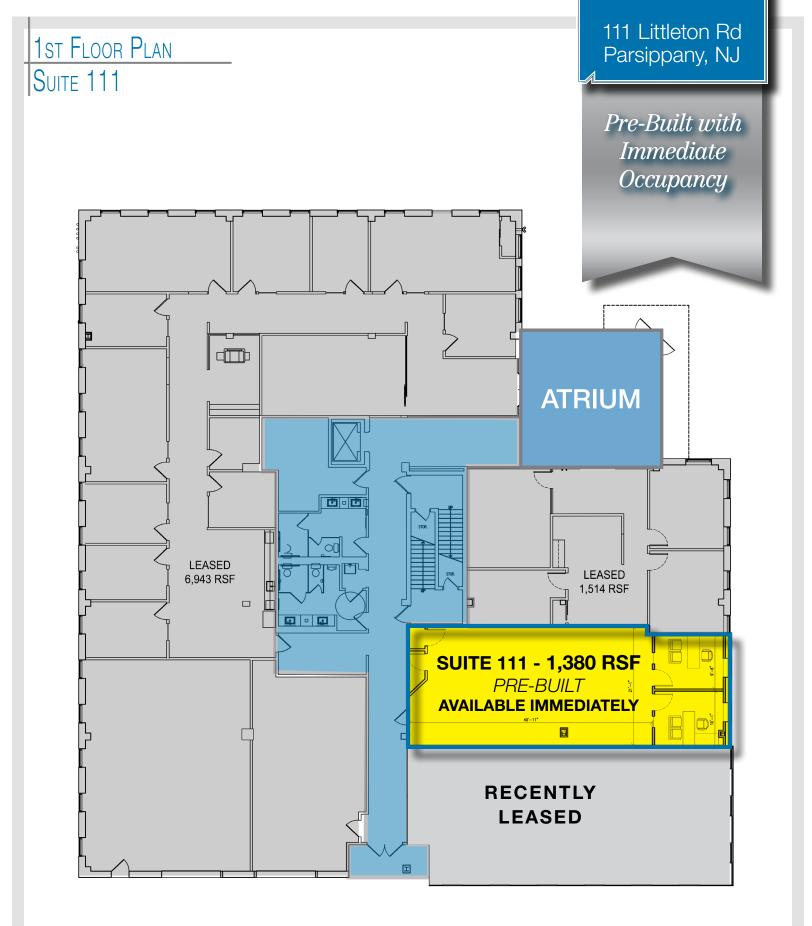

## **Building Information**

Building size: 36,389 SF three floors

Available: 1,380 SF | 2,885 SF | 4,561 SF

Office Suites: Build-to-suit

• Parking: 155 spaces (4.25:1000 SF)

Occupancy: Immediate