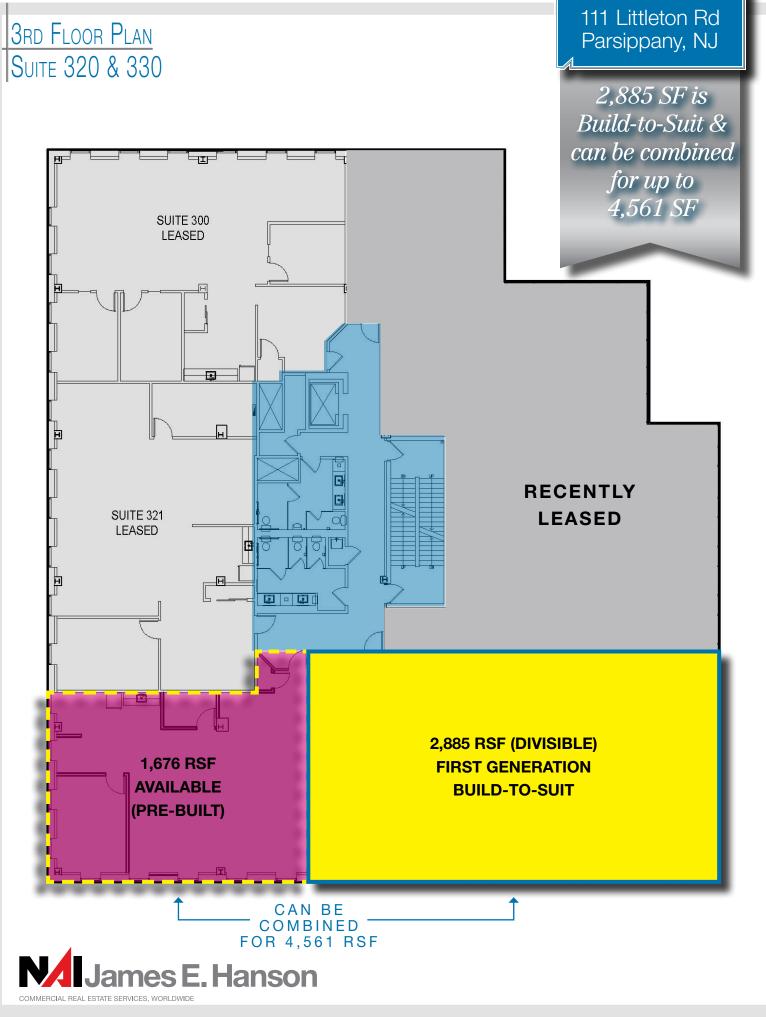

## **Building Information**

Building size: 36,389 SF three floors

Available: 1,380 SF | 2,885 SF | 4,561 SF

Office Suites: Build-to-suit

• Parking: 155 spaces (4.25:1000 SF)

Occupancy: Immediate