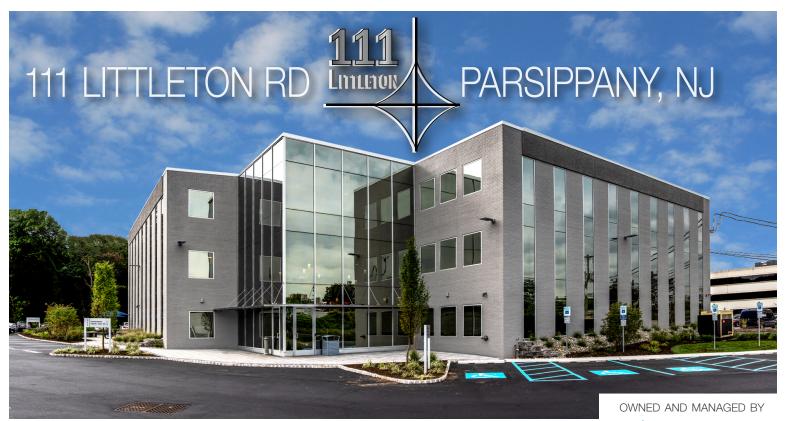

## **Building Information**

Building size: 36,389 SF three floors

Available: 1,380 SF | 2,885 SF | 4,561 SF

Office Suites: Build-to-suit

• Parking: 155 spaces (4.25:1000 SF)

Occupancy: Immediate

## **Property Features**

- 2 story atrium
- Signage/branding opportunity
- Immediate access to I-80, I-287 & Rt 46
- Short drive to shopping, restaurants & hotels
- Back-up generator capacity available

Exceptional Access - Exceptional Visibility
Built for Small Business - Image Conscious
All Suites Built To Tenant's Needs

https://111littleton.com

For more information or personal inspection: