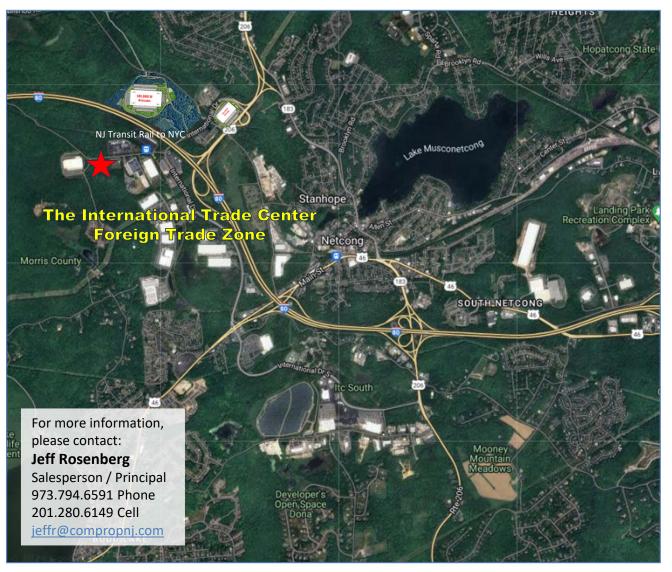

## FOR SALE: +/- 64,515 SF APPROVED DEVELOPMENT

217 & 219 WATERLOO VALLEY ROAD, MOUNT OLIVE, NEW JERSEY

- 10.98 Acres +/- (Block: 400, Lots: 1 & 2)
- General Industrial (G-I) zoning, includes a wide range of permitted uses such as warehousing, office, assembly, manufacturing, finishing, labs, research, telecom, outside storage and lumber yards.
- Located in the International Trade Center corporate park, potentially offering savings to companies involved in importing and exporting of commodities, products and/or components
- Corporate neighbors include Givaudan, Vistar, UPS, FedEx, Mars, Amazon, Robertet, L3 Communications, BASF, Seiko Instruments, Fratelli Beretta USA, Diagnostica Stago...
- Public Water, Sewer, Gas and Electric in street
- Just off 4 way interchange of I-80 and Routes 206 & 46 with easy access to NJ ports and airports
- Many amenities nearby including commuter rail, hotels, restaurants, banks and shopping centers
- Call for pricing