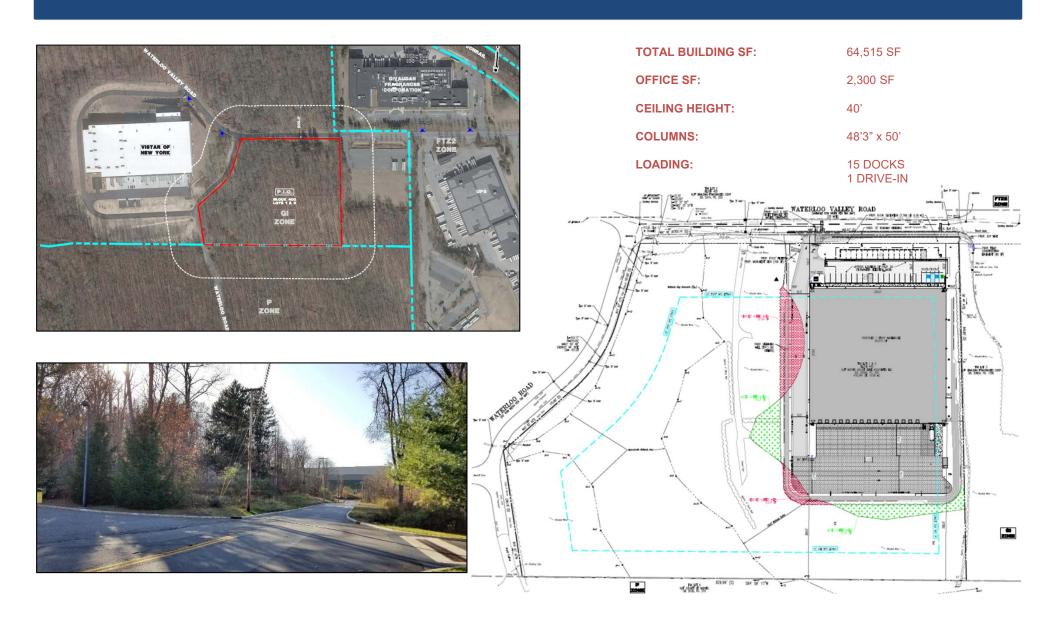

## FOR SALE: +/- 64,515 SF APPROVED DEVELOPMENT

217 & 219 WATERLOO VALLEY ROAD, MOUNT OLIVE, NEW JERSEY

- 10.98 Acres +/- (Block: 400, Lots: 1 & 2)
- General Industrial (G-I) zoning, includes a wide range of permitted uses such as warehousing, office, assembly, manufacturing, finishing, labs, research, telecom, outside storage and lumber yards.
- Located in the International Trade Center corporate park, potentially offering savings to companies involved in importing and exporting of commodities, products and/or components
- Corporate neighbors include Givaudan, Vistar, UPS, FedEx, Mars, Amazon, Robertet, L3 Communications, BASF, Seiko Instruments, Fratelli Beretta USA, Diagnostica Stago...
- Public Water, Sewer, Gas and Electric in street
- Just off 4 way interchange of I-80 and Routes 206 & 46 with easy access to NJ ports and airports
- Many amenities nearby including commuter rail, hotels, restaurants, banks and shopping centers
- Call for pricing

## FOR SALE: +/- 64,515 SF APPROVED DEVELOPMENT

217 & 219 WATERLOO VALLEY ROAD, MOUNT OLIVE, NEW JERSEY