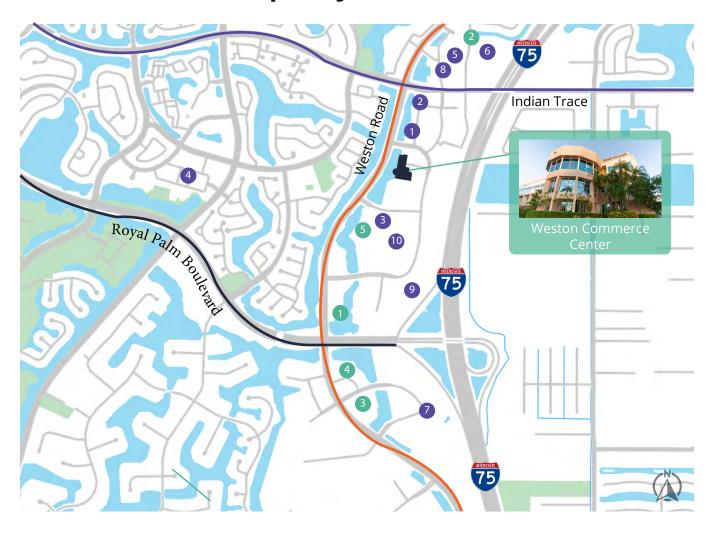

## **Property Location**

#### Restaurants

- flanigan's
- 2 Tijuana Flats
- BurgerFi
- 4 PANNA
- 6 Los Verdes

#### Services / Other

- 1 FedEx Print & Ship
- 2 PNC Bank
- USPS
- 4 Weston Town Center
- Publix

- 6 AMC Weston 8
- Cleveland Clinic Florida
- 8 Bank of America
- Ourtyard by Marriott
- Comfort Suites